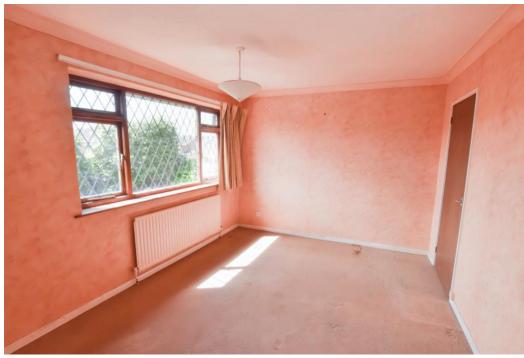

### **Brief Description**

Requiring some updating throughout, the accommodation to the first floor includes the Entrance Hall, Guest WC, spacious Lounge with a fireplace, bay window, stairs to the first floor and an archway through to the Dining Room. Off the Dining Room is the good-size Conservatory and the Kitchen which leads on to the Utility. To the first floor are four Double Bedrooms, with Bedroom One being particularly spacious with a large bulit-in wardrobe. Completing the accommodation is the Bathroom with an electric shower over the bath, WC and wash hand basin.