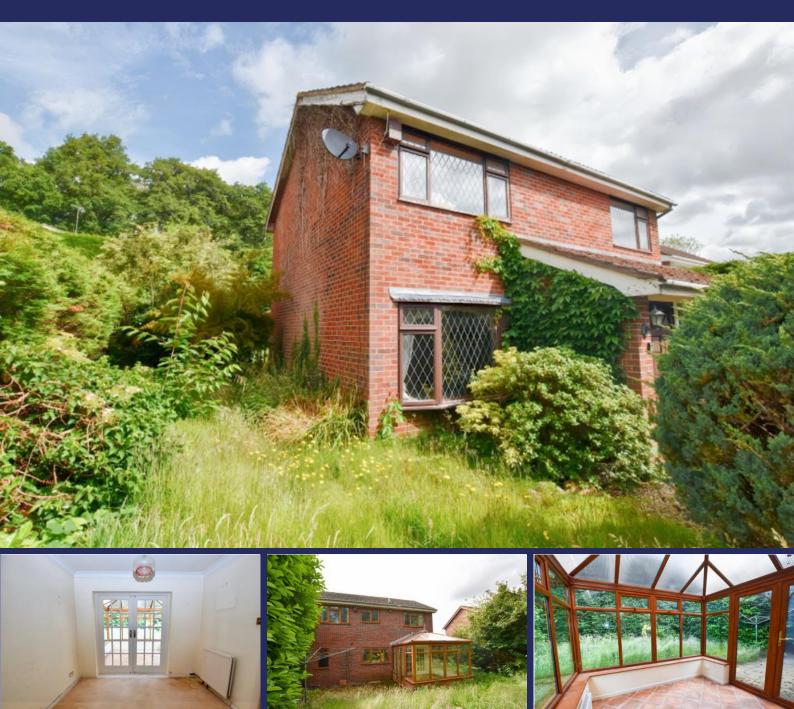

### 3 Berrisford Close, Market Drayton, TF9 1LF

Offered with No Upward Chain, this Four Bedroom Detached House has spacious Living Accommodation including a Lounge, Dining Room and Conservatory. This property would benefit from updating throughout.

#### Overview

- Four Bedroom Detached House in a Highly Desirable Residential Location
- No Upward Chain, would benefit from some Updating Throughout
- Entrance Hall, Guest WC, spacious Lounge, Dining Room, Kitchen, Utility, Conservatory
- Four Bedrooms, Bathroom
- Lawned Garden to Three Sides
- Integral Garage, Driveway Parking
- Council Tax Band D
- Energy Rating TBC

### **Brief Description**

Requiring some updating throughout, the accommodation to the first floor includes the Entrance Hall, Guest WC, spacious Lounge with a fireplace, bay window, stairs to the first floor and an archway through to the Dining Room. Off the Dining Room is the good-size Conservatory and the Kitchen which leads on to the Utility. To the first floor are four Double Bedrooms, with Bedroom One being particularly spacious with a large bulit-in wardrobe. Completing the accommodation is the Bathroom with an electric shower over the bath, WC and wash hand basin.

Externally, the front drive leads to the integral Garage, giving you Parking for two cars - though the front Garden could be developed to give you Parking for another two cars. The Garden wraps round to the side of the house to the rear where there is a lawned garden surrounded by tall evergreen hedges, and a path then leads back round to the front of the