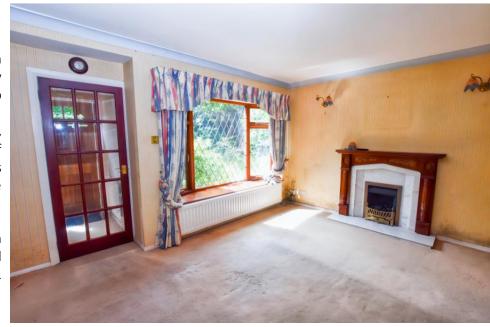

### **Brief Description**

Requiring some updating throughout, the accommodation to the first floor includes the Entrance Hall, Guest WC, spacious Lounge with a fireplace, bay window, stairs to the first floor and an archway through to the Dining Room. Off the Dining Room is the good-size Conservatory and the Kitchen which leads on to the Utility. To the first floor are four Double Bedrooms, with Bedroom One being particularly spacious with a large bulit-in wardrobe. Completing the accommodation is the Bathroom with an electric shower over the bath, WC and wash hand basin.