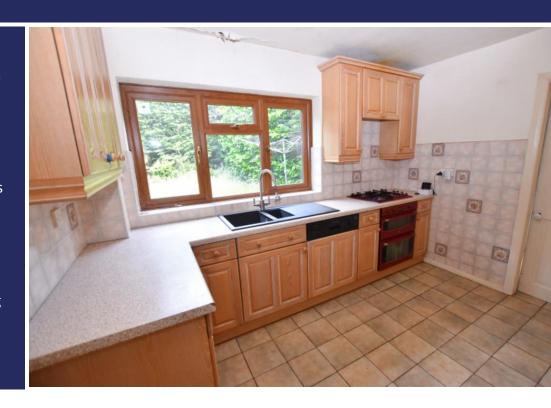

#### Overview

- Four Bedroom Detached House in a Highly Desirable Residential Location
- No Upward Chain, would benefit from some Updating Throughout
- Entrance Hall, Guest WC, spacious Lounge, Dining Room, Kitchen, Utility, Conservatory
- Four Bedrooms, Bathroom
- Lawned Garden to Three Sides
- Integral Garage, Driveway Parking
- Council Tax Band D
- Energy Rating TBC

### **Brief Description**

Requiring some updating throughout, the accommodation to the first floor includes the Entrance Hall, Guest WC, spacious Lounge with a fireplace, bay window, stairs to the first floor and an archway through to the Dining Room. Off the Dining Room is the good-size Conservatory and the Kitchen which leads on to the Utility. To the first floor are four Double Bedrooms, with Bedroom One being particularly spacious with a large bulit-in wardrobe. Completing the accommodation is the Bathroom with an electric shower over the bath, WC and wash hand basin.