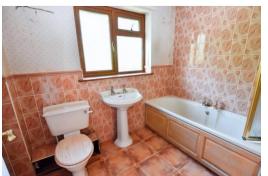

### **Brief Description**

Requiring some updating throughout, the accommodation to the first floor includes the Entrance Hall, Guest WC, spacious Lounge with a fireplace, bay window, stairs to the first floor and an archway through to the Dining Room. Off the Dining Room is the good-size Conservatory and the Kitchen which leads on to the Utility. To the first floor are four Double Bedrooms, with Bedroom One being particularly spacious with a large bulit-in wardrobe. Completing the accommodation is the Bathroom with an electric shower over the bath, WC and wash hand basin.