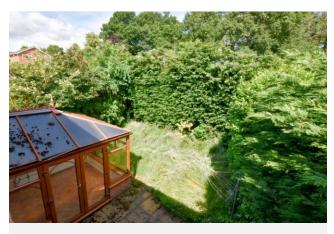

Externally, the front drive leads to the integral Garage, giving you Parking for two cars - though the front Garden could be developed to give you Parking for another two cars. The Garden wraps round to the side of the house to the rear where there is a lawned garden surrounded by tall evergreen hedges, and a path then leads back round to the front of the