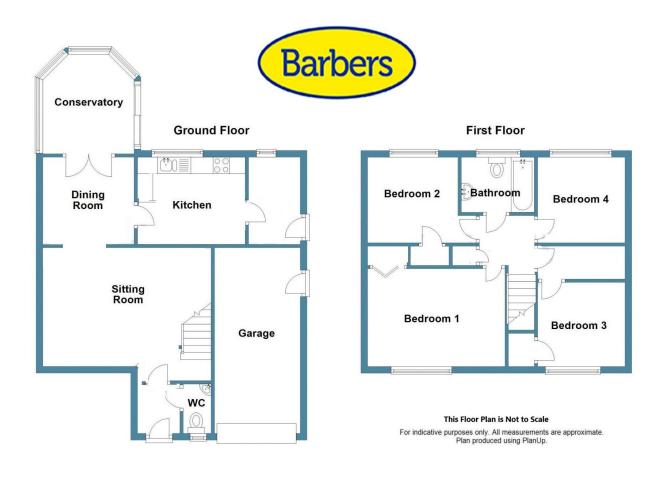

#### Overview

- Four Bedroom Detached House in a Highly Desirable Residential Location
- No Upward Chain, would benefit from some Updating Throughout
- Entrance Hall, Guest WC, spacious Lounge, Dining Room, Kitchen, Utility, Conservatory
- Four Bedrooms, Bathroom
- Lawned Garden to Three Sides
- Integral Garage, Driveway Parking
- Council Tax Band D
- Energy Rating TBC

### **Brief Description**

Requiring some updating throughout, the accommodation to the first floor includes the Entrance Hall, Guest WC, spacious Lounge with a fireplace, bay window, stairs to the first floor and an archway through to the Dining Room. Off the Dining Room is the good-size Conservatory and the Kitchen which leads on to the Utility. To the first floor are four Double Bedrooms, with Bedroom One being particularly spacious with a large bulit-in wardrobe. Completing the accommodation is the Bathroom with an electric shower over the bath, WC and wash hand basin.

Externally, the front drive leads to the integral Garage, giving you Parking for two cars - though the front Garden could be developed to give you Parking for another two cars. The Garden wraps round to the side of the house to the rear where there is a lawned garden surrounded by tall evergreen hedges, and a path then leads back round to the front of the