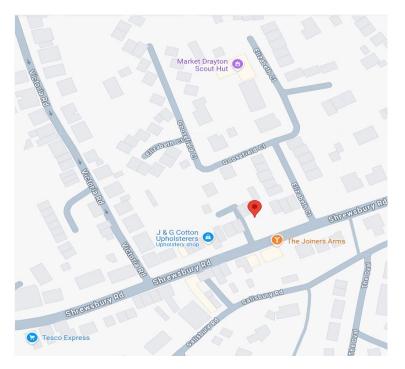

#### Location

Market Drayton is a busy market town with a weekly street market every Wednesday whose charter dates back to 1245. The town has the Grove School with Sixth Form, Indoor Swimming Pool, Doctors' Clinic, Dentists and a range of Cafes, Shops, Supermarkets and Sports Clubs, and access to the Shropshire Union Canal.

A wider range of shops and facilities can be found via the A53 to Shrewsbury and Newcastle-under-Lyme, and the A41 links to Newport and Whitchurch. The nearest mainline train stations are at Crewe and Stoke-on-Trent, and the M6 is approximately a 30 minutes' drive.

**LOCAL AUTHORITY:** Shropshire Council Tel: 0345 678 9002

**TENURE:** We are advised that the property is Freehold. The Vendor's Solicitor will confirm this.

**DIRECTIONS:** From our office on Maer Lane turn left, left at Nagington's Garage and right on Frogmore Road. Tum right on Shropshire St which becomes Shrewsbury Road and you can park on the road by Pete's Chippy as the two allocated spaces may be occupied. The property is across the road and can be identified by our For Sale sign.