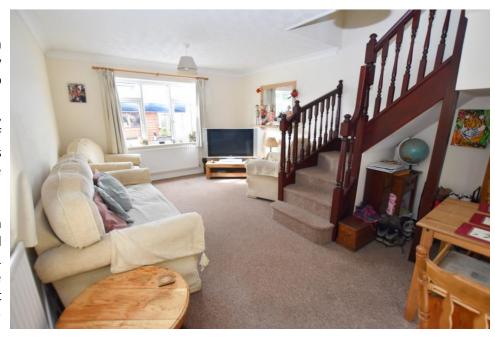

#### **Brief Description**

To the ground floor is the Entrance Hall, Kitchen with a good range of kitchen units with space for your washing machine, fridge, freezer and oven with an extractor fan over. The Dining Lounge is a lovely light space with dual aspect windows and a turning staircase to the first floor where you'll find two Double Bedrooms and the Bathroom with electric shower over the bath.