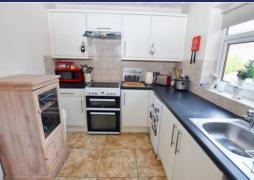

#### **Brief Description**

To the ground floor is the Entrance Hall, Kitchen with a good range of kitchen units with space for your washing machine, fridge, freezer and oven with an extractor fan over. The Dining Lounge is a lovely light space with dual aspect windows and a turning staircase to the first floor where you'll find two Double Bedrooms and the Bathroom with electric shower over the bath.