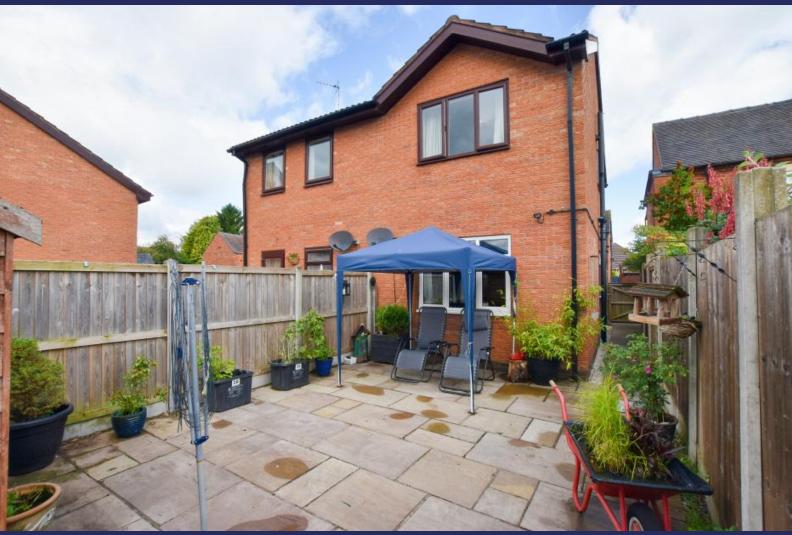

#### **Brief Description**

To the ground floor is the Entrance Hall, Kitchen with a good range of kitchen units with space for your washing machine, fridge, freezer and oven with an extractor fan over. The Dining Lounge is a lovely light space with dual aspect windows and a turning staircase to the first floor where you'll find two Double Bedrooms and the Bathroom with electric shower over the bath.

Externally, the property benefits from two Allocated Parking spaces and has an endosed rear Courtyard Garden that's ideal for catching the morning sun. The is an excellent opportunity to buy your first property or make an investment as a rental property - so please call the team at our Market Drayton office to arrange your viewing.