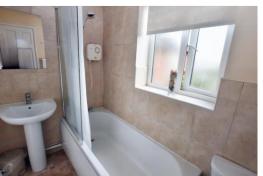

#### **Brief Description**

To the ground floor is the Entrance Hall, Kitchen with a good range of kitchen units with space for your washing machine, fridge, freezer and oven with an extractor fan over. The Dining Lounge is a lovely light space with dual aspect windows and a turning staircase to the first floor where you'll find two Double Bedrooms and the Bathroom with electric shower over the bath.