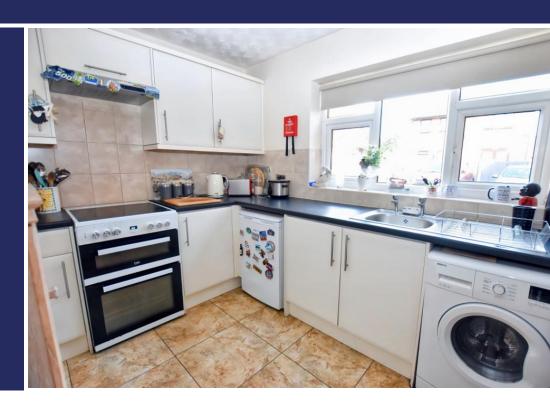

#### **Brief Description**

To the ground floor is the Entrance Hall, Kitchen with a good range of kitchen units with space for your washing machine, fridge, freezer and oven with an extractor fan over. The Dining Lounge is a lovely light space with dual aspect windows and a turning staircase to the first floor where you'll find two Double Bedrooms and the Bathroom with electric shower over the bath.