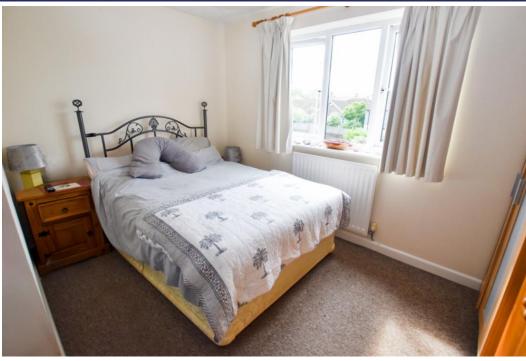

#### **Brief Description**

To the ground floor is the Entrance Hall, Kitchen with a good range of kitchen units with space for your washing machine, fridge, freezer and oven with an extractor fan over. The Dining Lounge is a lovely light space with dual aspect windows and a turning staircase to the first floor where you'll find two Double Bedrooms and the Bathroom with electric shower over the bath.