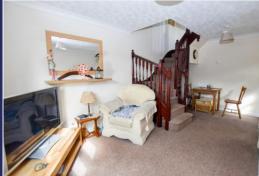

#### **Brief Description**

To the ground floor is the Entrance Hall, Kitchen with a good range of kitchen units with space for your washing machine, fridge, freezer and oven with an extractor fan over. The Dining Lounge is a lovely light space with dual aspect windows and a turning staircase to the first floor where you'll find two Double Bedrooms and the Bathroom with electric shower over the bath.