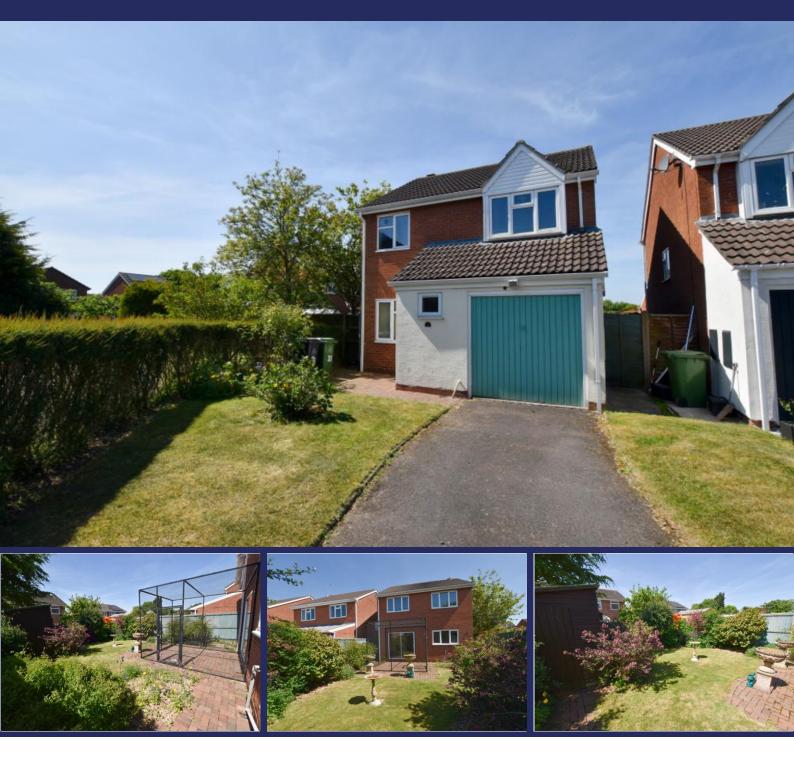

### **35 Country Meadows, Market Drayton, TF9 3LP** Offered with No Upward Chain, this is a light and spacious Four Bedroom Detached House with Open Plan Living/Dining Area, four Double Bedrooms, Garage, plus Driveway Parking and mature rear Garden.

#### Overview

- Light & Spacious Four Bedrooms
   Detached House
- No Upward Chain
- Highly Popular Residential Area
- Entrance Hall, Guest WC, Kitchen
- Open Plan Lounge through to the Dining Room with French Doors
- Four Generous Bedrooms,
  Bathroom
- Garage, Driveway Parking,
- Enclosed Mature Rear Garden
- Council Tax Band D, Energy Rating - D

#### **Brief Description**

To the front of the property is a a lawned Garden with a Driveway leading up to the Garage, giving you Off-Road Parking for 2-3 cars. The front door opens to a small Hallway off which is the Guest WC. The Lounge is a lovely light space, and it leads through to the Dining Room which has French doors out to the Garden and a turning staircase to the first floor. The Kitchen has a good range of red units with a breakfast bar and space for your cooker, washing machine, slimline dishwasher and tall fridge freezer. To the first floor and the Bedrooms are set around the central Landing which has Loft access and the airing cupboard. The Bedrooms are all Double Rooms, and completing the accommodation is the Family Bathroom.

The rear Garden has a central lawn and lovely mature trees and shrubs that are a riot of colour in Spring and Summer, and a large garden shed and a large, enclosed pet pen.