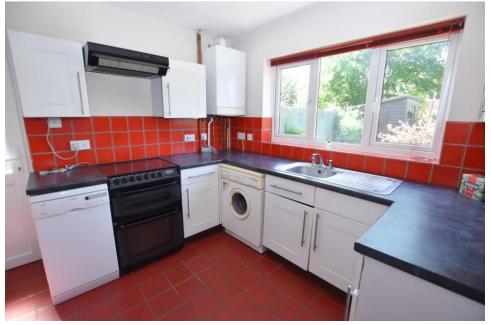

#### **Brief Description**

To the front of the property is a a lawned Garden with a Driveway leading up to the Garage, giving you Off-Road Parking for 2-3 cars. The front door opens to a small Hallway off which is the Guest WC. The Lounge is a lovely light space, and it leads through to the Dining Room which has French doors out to the Garden and a turning staircase to the first floor. The Kitchen has a good range of red units with a breakfast bar and space for your cooker, washing machine, slimline dishwasher and tall fridge freezer. To the first floor and the Bedrooms are set around the central Landing which has Loft access and the airing cupboard. The Bedrooms are all Double Rooms, and completing the accommodation is the Family Bathroom.