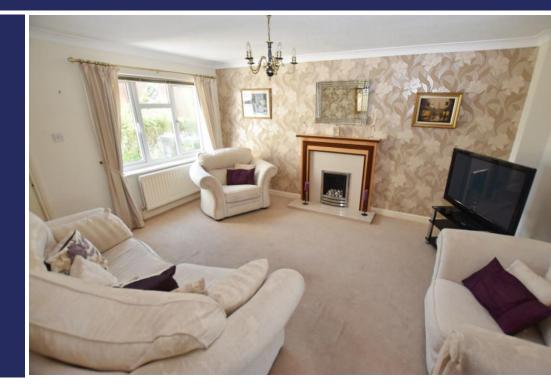

#### Overview

- Light & Spacious Four Bedrooms
   Detached House
- No Upward Chain
- Highly Popular Residential Area
- Entrance Hall, Guest WC, Kitchen
- Open Plan Lounge through to the Dining Room with French Doors
- Four Generous Bedrooms,
  Bathroom
- Garage, Driveway Parking,
- Enclosed Mature Rear Garden
- Council Tax Band D, Energy Rating - D

#### **Brief Description**

To the front of the property is a a lawned Garden with a Driveway leading up to the Garage, giving you Off-Road Parking for 2-3 cars. The front door opens to a small Hallway off which is the Guest WC. The Lounge is a lovely light space, and it leads through to the Dining Room which has French doors out to the Garden and a turning staircase to the first floor. The Kitchen has a good range of red units with a breakfast bar and space for your cooker, washing machine, slimline dishwasher and tall fridge freezer. To the first floor and the Bedrooms are set around the central Landing which has Loft access and the airing cupboard. The Bedrooms are all Double Rooms, and completing the accommodation is the Family Bathroom.