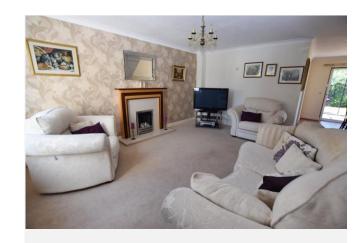

#### **Brief Description**

To the front of the property is a a lawned Garden with a Driveway leading up to the Garage, giving you Off-Road Parking for 2-3 cars. The front door opens to a small Hallway off which is the Guest WC. The Lounge is a lovely light space, and it leads through to the Dining Room which has French doors out to the Garden and a turning staircase to the first floor. The Kitchen has a good range of red units with a breakfast bar and space for your cooker, washing machine, slimline dishwasher and tall fridge freezer. To the first floor and the Bedrooms are set around the central Landing which has Loft access and the airing cupboard. The Bedrooms are all Double Rooms, and completing the accommodation is the Family Bathroom.