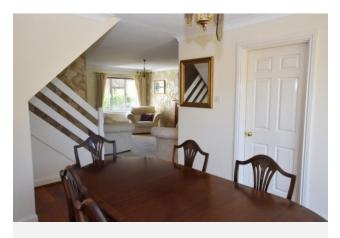

#### **Brief Description**

To the front of the property is a a lawned Garden with a Driveway leading up to the Garage, giving you Off-Road Parking for 2-3 cars. The front door opens to a small Hallway off which is the Guest WC. The Lounge is a lovely light space, and it leads through to the Dining Room which has French doors out to the Garden and a turning staircase to the first floor. The Kitchen has a good range of red units with a breakfast bar and space for your cooker, washing machine, slimline dishwasher and tall fridge freezer. To the first floor and the Bedrooms are set around the central Landing which has Loft access and the airing cupboard. The Bedrooms are all Double Rooms, and completing the accommodation is the Family Bathroom.