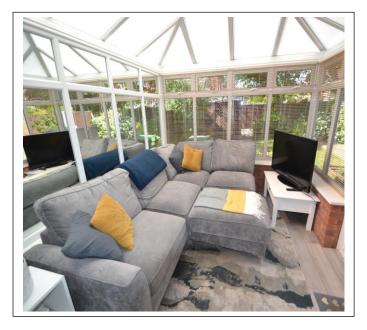

#### Overview

- A Beautifully Presented, Modern, Detached Home
- Located in the Popular Area of Muxton
- Within Walking Distance of Muxton
  Primary School
- Three Bedrooms
- Principal Bedroom with En-Suite
- Entrance Hall
- Modern Kitchen Dining Room
- Lounge, Conservatory
- Garage/Utility Conversion, Store
- Spacious Family Shower Room
- Generous Parking and Lovely Rear
- Gardens with Patio and Decking
- Council Tax Band C, EPC Rating D

#### **BRIEF DESCRIPTION**

A beautifully presented Detached Home offering spacious accommodation in a popular and highly regarded area. The property benefits from a versatile Conservatory and a useful Garage/Utility Conversion. The well planned layout comprises an inviting Entrance Hall, a generous Lounge, a modern Kitchen/Dining room, a Ground Floor WC, and a Utility Area. Upstairs, there are Three well-proportioned Bedrooms, including a Principal Bedroom with En-Suite, and a spacious Family Shower Room. Externally, the home offers ample Off-Road Parking and an attractive, well-maintained Rear Garden.