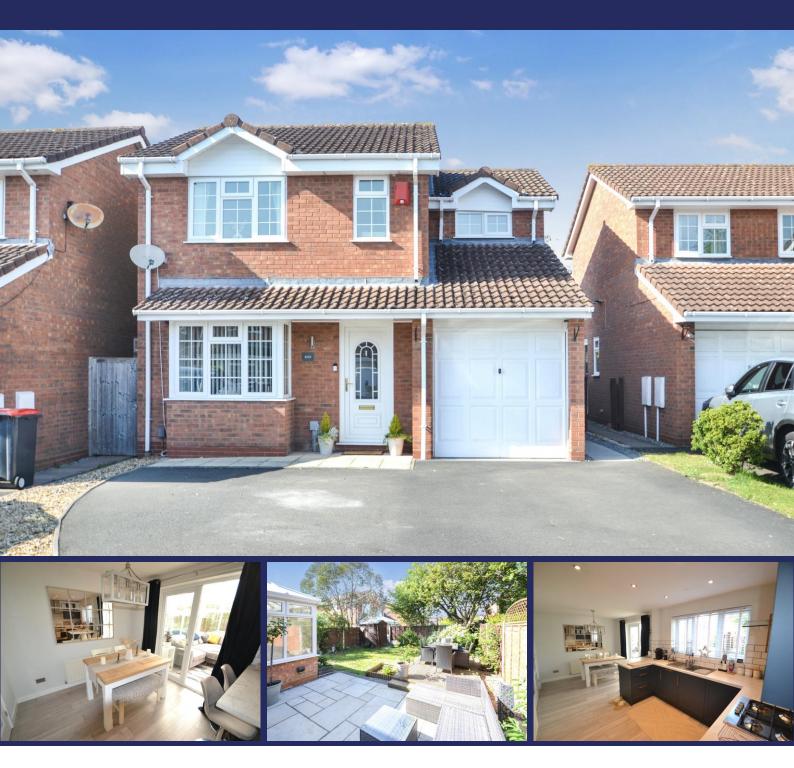

### 3 Perivale Gardens, Muxton, TF2 8RE

A well presented, Three Bedroom Detached Home offering good sized accommodation in a popular location and within walking distance of Muxton Primary School. The property benefits from a versatile Conservatory and a useful Garage/Utility Conversion together with a generous Lounge and a modern Kitchen/Dining Room.

#### Overview

- A Beautifully Presented, Modern, Detached Home
- Located in the Popular Area of Muxton
- Within Walking Distance of Muxton
  Primary School
- Three Bedrooms
- Principal Bedroom with En-Suite
- Entrance Hall
- Modern Kitchen Dining Room
- Lounge, Conservatory
- Garage/Utility Conversion, Store
- Spacious Family Shower Room
- Generous Parking and Lovely Rear
- Gardens with Patio and Decking
- Council Tax Band C, EPC Rating D

#### **BRIEF DESCRIPTION**

A beautifully presented Detached Home offering spacious accommodation in a popular and highly regarded area. The property benefits from a versatile Conservatory and a useful Garage/Utility Conversion. The well planned layout comprises an inviting Entrance Hall, a generous Lounge, a modern Kitchen/Dining room, a Ground Floor WC, and a Utility Area. Upstairs, there are Three well-proportioned Bedrooms, including a Principal Bedroom with En-Suite, and a spacious Family Shower Room. Externally, the home offers ample Off-Road Parking and an attractive, well-maintained Rear Garden.