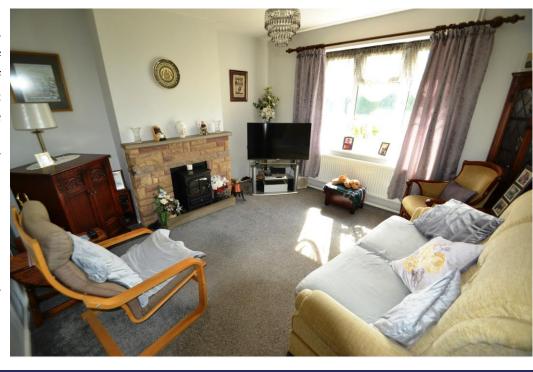

### 73 Elm Road, Albrighton, WV7 3LN

A well presented, mature, Terraced Bungalow, which is located on the outskirts of Albrighton. The property is set well back from the road and offers spacious accommodation comprising: Entrance Hall, Lounge, Kitchen/Dining Room, Two Bedrooms, Bathroom, and a Rear Storage/Utility Room. The bungalow also benefits from attractive Gardens, central heating and PVC double glazing.

#### **BRIEF DESCRIPTION**

A very smart and well presented mature, Terraced Bungalow, located on the outskirts of Albrighton. Set well back from the road, the property offers spacious accommodation comprising: Entrance Hall, Lounge, Kitchen/Dining Room, Two Bedrooms, Bathroom, and a Rear Storage/Utility Room. The bungalow also benefits from attractive Gardens, as central heating, and PVC double glazing.