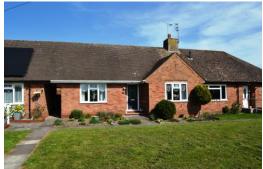

### 73 Elm Road, Albrighton, WV7 3LN

A well presented, mature, Terraced Bungalow, which is located on the outskirts of Albrighton. The property is set well back from the road and offers spacious accommodation comprising: Entrance Hall, Lounge, Kitchen/Dining Room, Two Bedrooms, Bathroom, and a Rear Storage/Utility Room. The bungalow also benefits from attractive Gardens, central heating and PVC double glazing.

#### **BRIEF DESCRIPTION**

A very smart and well presented mature, Terraced Bungalow, located on the outskirts of Albrighton. Set well back from the road, the property offers spacious accommodation comprising: Entrance Hall, Lounge, Kitchen/Dining Room, Two Bedrooms, Bathroom, and a Rear Storage/Utility Room. The bungalow also benefits from attractive Gardens, as central heating, and PVC double glazing.