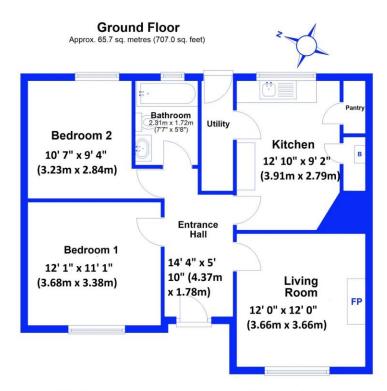

Total area: approx. 65.7 sq. metres (707.0 sq. feet)

This floor plan has been prepared for the exclusive use of Barbers Estate Agents. All due care has been taken in the preparation of this floor plan which should be used for illustrative purposes only. All sizes and dimensions of rooms and walls are approximate. The positioning of windows, doors, openings, fixture and fittings are approximate and for use as a guide only. This floor plan is not, nor should it be taken as, a true and exact representation of the subject property.

Plan produced using PlanUp.