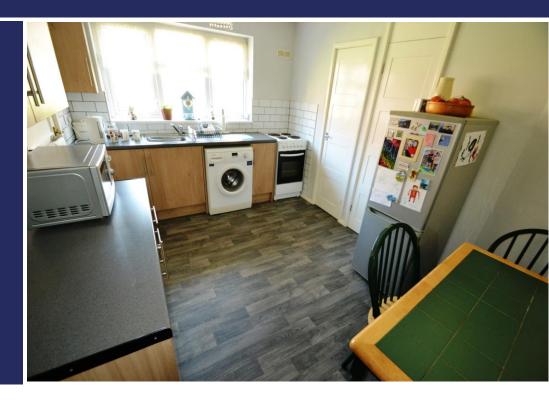

### 73 Elm Road, Albrighton, WV7 3LN

A well presented, mature, Terraced Bungalow, which is located on the outskirts of Albrighton. The property is set well back from the road and offers spacious accommodation comprising: Entrance Hall, Lounge, Kitchen/Dining Room, Two Bedrooms, Bathroom, and a Rear Storage/Utility Room. The bungalow also benefits from attractive Gardens, central heating and PVC double glazing.

#### **BRIEF DESCRIPTION**

A very smart and well presented mature, Terraced Bungalow, located on the outskirts of Albrighton. Set well back from the road, the property offers spacious accommodation comprising: Entrance Hall, Lounge, Kitchen/Dining Room, Two Bedrooms, Bathroom, and a Rear Storage/Utility Room. The bungalow also benefits from attractive Gardens, as central heating, and PVC double glazing.