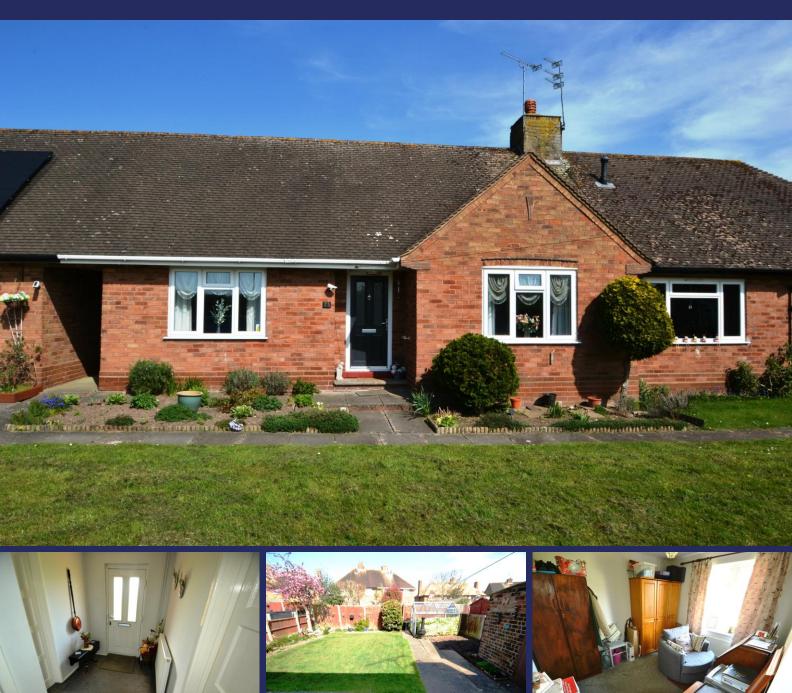

### 73 Elm Road, Albrighton, WV7 3LN

A well presented, mature, Terraced Bungalow, which is located on the outskirts of Albrighton. The property is set well back from the road and offers spacious accommodation comprising: Entrance Hall, Lounge, Kitchen/Dining Room, Two Bedrooms, Bathroom, and a Rear Storage/Utility Room. The bungalow also benefits from attractive Gardens, central heating and PVC double glazing.

#### **BRIEF DESCRIPTION**

A very smart and well presented mature, Terraced Bungalow, located on the outskirts of Albrighton. Set well back from the road, the property offers spacious accommodation comprising: Entrance Hall, Lounge, Kitchen/Dining Room, Two Bedrooms, Bathroom, and a Rear Storage/Utility Room. The bungalow also benefits from attractive Gardens, as central heating, and PVC double glazing.