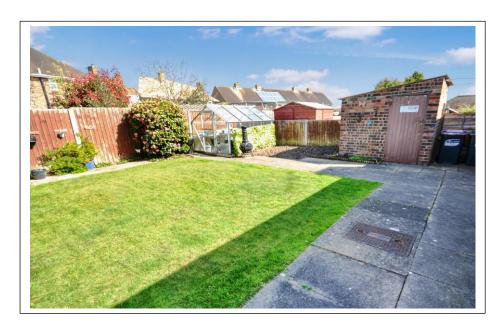

#### Overview

- Mature Mid Terrace Bungalow
- Lovely Village Location
- Two Bedrooms
- Kitchen Dining Room
- Lounge
- Bathroom
- Rear Hallway and Storage Area
- Lawned Gardens
- Council Tax Band C
- EPC Rating D

#### **BRIEF DESCRIPTION**

A very smart and well presented mature, Terraced Bungalow, located on the outskirts of Albrighton. Set well back from the road, the property offers spacious accommodation comprising: Entrance Hall, Lounge, Kitchen/Dining Room, Two Bedrooms, Bathroom, and a Rear Storage/Utility Room. The bungalow also benefits from attractive Gardens, as central heating, and PVC double glazing.