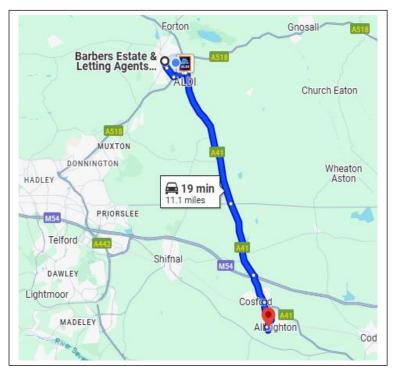

Commuting potential is excellent with the A41 being just over 1 mile away and which gives easy access to the Midlands motorway network; in particular the M54 and M6.

**LOCAL AUTHORITY:** Shropshire Council, Shirehall, Shrewsbury, SY2 6ND. Tel: 0345 678 9002

**DIRECTIONS:** From Newport, take the A41 in the direction of Wolverhampton, continue to follow A41 for 5.0 miles and at Pickmere Roundabout, take the 2nd exit and stay on A41, continue for 2.7 miles, at Tong Interchange, take the 2nd exit onto Newport Road/A41 and continue for 1.1 miles. At Albrighton Garden Centre, turn left and continue for approximately 1.1 miles. Then turn left into Church Road, at the bottom of the road, turn left into Elm Road and the property will be located on the left hand side.