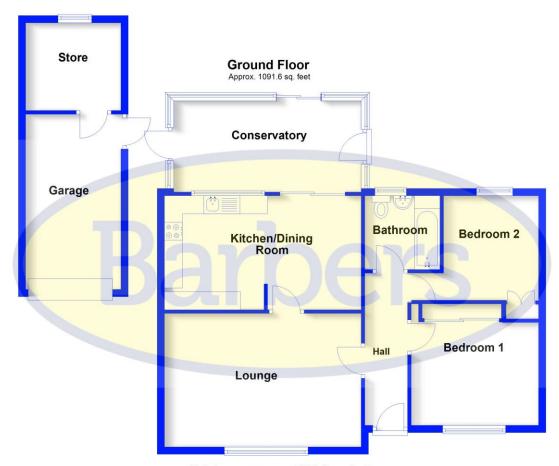

WH37739 1523525

Total area: approx. 1091.6 sq. feet

Plan produced by www.firstpropertyservices.co.uk. We accept no responsibility for any mistake or inaccuracy contained within the floorplan. The floorplan is provided as a guide and should be taken as an illustration only. The measurements, contents and positioning are approximations only and provided as a guideance tool and not an exact replication of the property.

Plan produced using PlanUp.

LOUNGE

17' 9" x 12' 1" (5.41m x 3.68m)

KITCHEN/DINER

17' 8" x 10' 4" (5.38m x 3.15m)

**CONSERVATORY** 

17' 0" x 8' 2" (5.18m x 2.49m)

BEDROOM ONE

11' 5" x 9' 3" (3.48m x 2.82m)

BEDROOM TWO

9' 4" x 8' 6" (2.84m x 2.59m)

BATHROOM

6' 6" x 6' 4" (1.98m x 1.93m)

GARAGE

24' 1" x 8' 4" (7.34m x 2.54m)