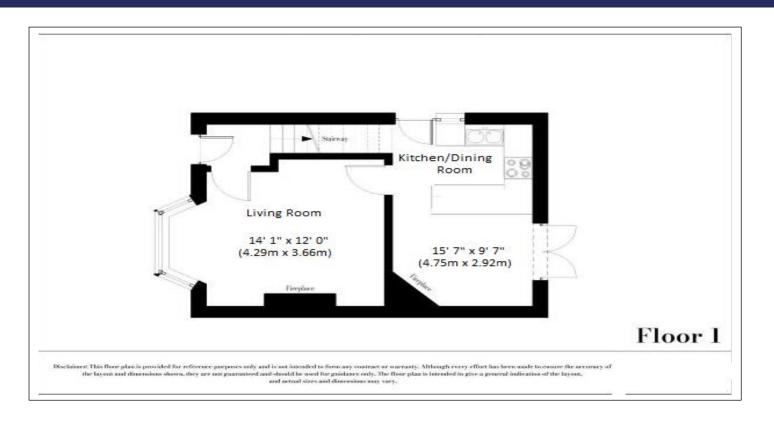

#### Overview

- Beautifully Renovated Semi-Detached House
- Three Bedrooms
- Granville Country Park Nearby
- Kitchen Dining Room
- Lounge
- Bathroom
- Driveway Parking for Several Cars
- Lawned Gardens and Rear Patio
- Council Tax Band B
- EPC Rating D

#### **BRIEF DESCRIPTION**

The present owners have worked hard to beautifully renovate this attractive Semi-Detached House, which enjoys a wonderfully long rear garden and is ideally situated within the ever-popular village of Muxton on the outskirts of Telford. The property offers stylish and well planned accommodation comprising: An Entrance Hall, a welcoming Sitting Room, a spacious Kitchen Dining Room, Three good sized Bedrooms, and a modern family Bathroom. Among the many highlights of this lovely home are its Generous Parking Area, its mature and attractive appearance, the superb Long Rear Garden, and its well appointed kitchen and bathroom, making it a property that perfectly blends character with modern comforts in a sought after location.