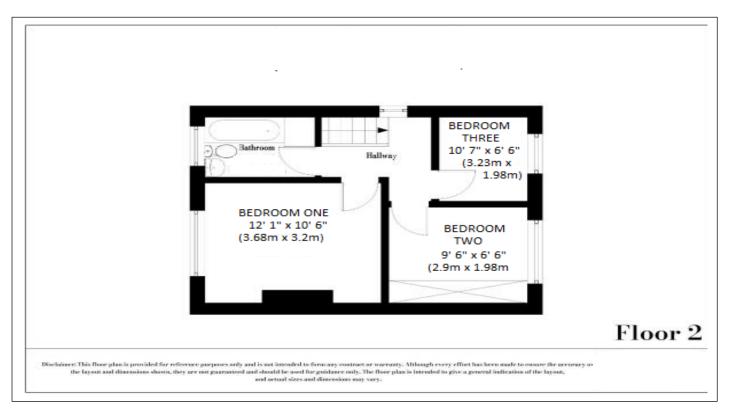

#### Overview

- Beautifully Renovated Semi-Detached House
- Three Bedrooms
- Granville Country Park Nearby
- Kitchen Dining Room
- Lounge
- Bathroom
- Driveway Parking for Several Cars
- Lawned Gardens and Rear Patio
- Council Tax Band B
- EPC Rating D

#### **BRIEF DESCRIPTION**

The present owners have worked hard to beautifully renovate this attractive Semi-Detached House, which enjoys a wonderfully long rear garden and is ideally situated within the ever-popular village of Muxton on the outskirts of Telford. The property offers stylish and well planned accommodation comprising: An Entrance Hall, a welcoming Sitting Room, a spacious Kitchen Dining Room, Three good sized Bedrooms, and a modern family Bathroom. Among the many highlights of this lovely home are its Generous Parking Area, its mature and attractive appearance, the superb Long Rear Garden, and its well appointed kitchen and bathroom, making it a property that perfectly blends character with modern comforts in a sought after location.