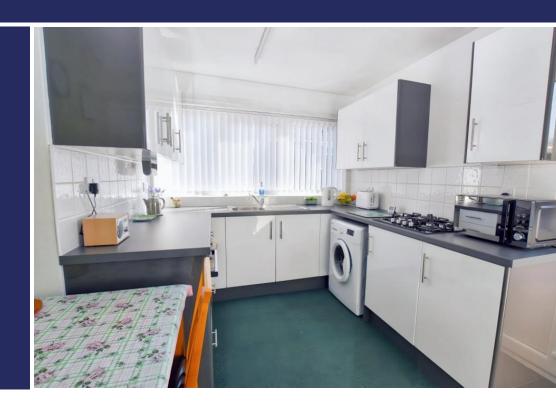

#### **Brief Description**

The front door opens into the Hallway and the Living Room is a lovely light space with a feature fireplace housing a gas fire and large picture window overlooking the front Garden. The Breakfast Kitchen has recently been updated with smart, flatfronted units, an integrated oven and gas hob, space for you washing machine and tall fridge freezer, larder cupboard housing the Glow Worm central heating boiler, and a door out to the rear Courtyard Garden. The Principal Bedroom is a very generous double room with triple part-mirrored wardrobes and Bedroom Two is another double room that's currently used as a Home Office. Completing the accommodation is the newly updated Shower Room with double shower and wash hand basin & WC set in a vanity unit.