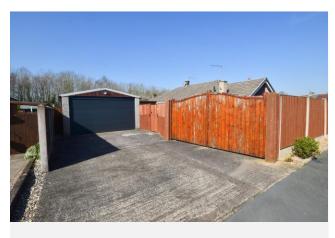

Externally, the outside is presented to the same high standards as the bungalow itself. To the front is a gravelled garden and

to the side is a wide, lawned Garden. To the rear is an enclosed Courtyard Garden and a detached Garage with electric Garage door.