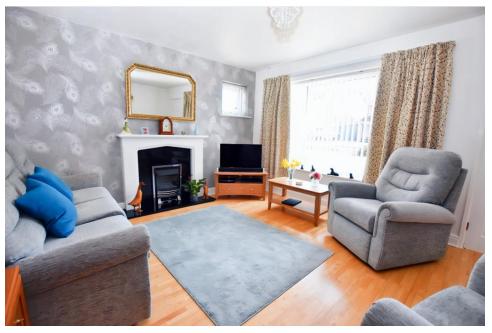

#### **Brief Description**

The front door opens into the Hallway and the Living Room is a lovely light space with a feature fireplace housing a gas fire and large picture window overlooking the front Garden. The Breakfast Kitchen has recently been updated with smart, flatfronted units, an integrated oven and gas hob, space for you washing machine and tall fridge freezer, larder cupboard housing the Glow Worm central heating boiler, and a door out to the rear Courtyard Garden. The Principal Bedroom is a very generous double room with triple part-mirrored wardrobes and Bedroom Two is another double room that's currently used as a Home Office. Completing the accommodation is the newly updated Shower Room with double shower and wash hand basin & WC set in a vanity unit.