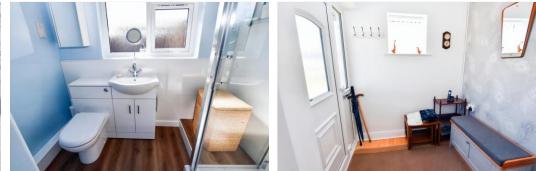

#### **Brief Description**

The front door opens into the Hallway and the Living Room is a lovely light space with a feature fireplace housing a gas fire and large picture window overlooking the front Garden. The Breakfast Kitchen has recently been updated with smart, flatfronted units, an integrated oven and gas hob, space for you washing machine and tall fridge freezer, larder cupboard housing the Glow Worm central heating boiler, and a door out to the rear Courtyard Garden. The Principal Bedroom is a very generous double room with triple part-mirrored wardrobes and Bedroom Two is another double room that's currently used as a Home Office. Completing the accommodation is the newly updated Shower Room with double shower and wash hand basin & WC set in a vanity unit.