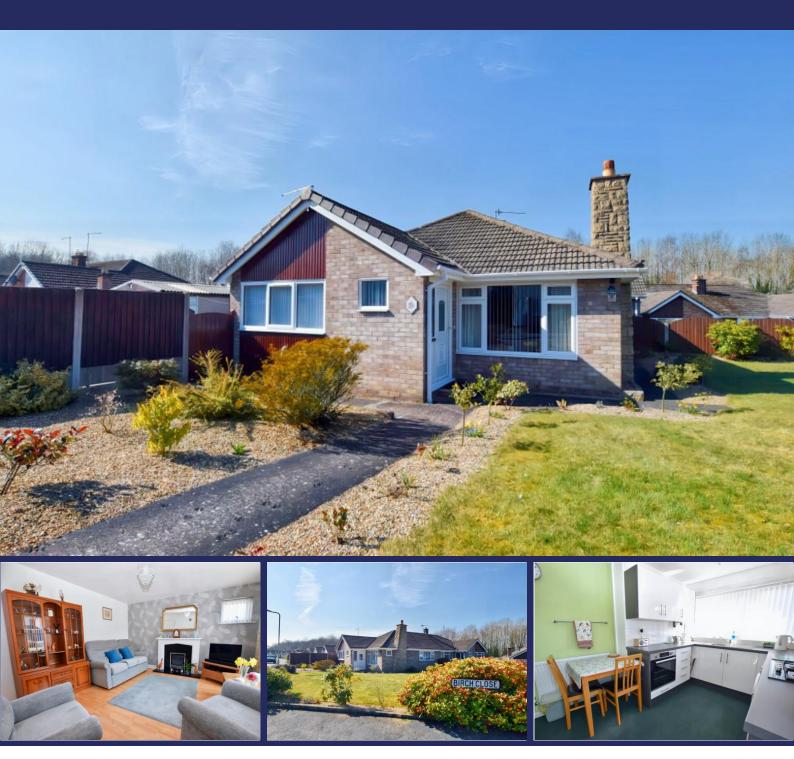

### **1 Birch Close, Market Drayton, TF9 1NR** A beautifully presented, light and spacious Two Bedroom Semi-Detached Bungalow set on a large corner plot, with Detached Garage and enclosed rear Courtyard Garden.

#### Overview

Beautifully Presented Two
Bedroom Semi-Detached
Bungalow
Large Corner Plot plus Courtyard

- Garden, Detached Garage
- Entrance Hall, Living Room,
   Breakfast Kitchen
- Two Double Bedrooms, Shower Room

#### **Brief Description**

The front door opens into the Hallway and the Living Room is a lovely light space with a feature fireplace housing a gas fire and large picture window overlooking the front Garden. The Breakfast Kitchen has recently been updated with smart, flatfronted units, an integrated oven and gas hob, space for you washing machine and tall fridge freezer, larder cupboard housing the Glow Worm central heating boiler, and a door out to the rear Courtyard Garden. The Principal Bedroom is a very generous double room with triple part-mirrored wardrobes and Bedroom Two is another double room that's currently used as a Home Office. Completing the accommodation is the newly updated Shower Room with double shower and wash hand basin & WC set in a vanity unit.

Externally, the outside is presented to the same high standards as the bungalow itself. To the front is a gravelled garden and

to the side is a wide, lawned Garden. To the rear is an enclosed Courtyard Garden and a detached Garage with electric Garage door.