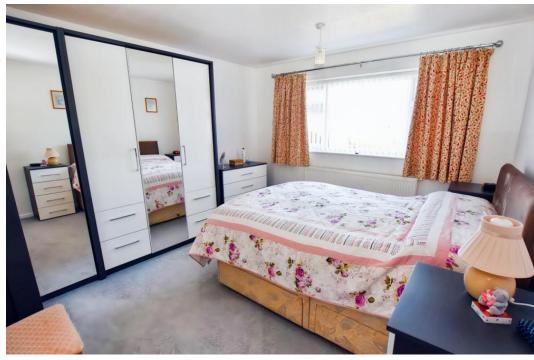

#### **Brief Description**

The front door opens into the Hallway and the Living Room is a lovely light space with a feature fireplace housing a gas fire and large picture window overlooking the front Garden. The Breakfast Kitchen has recently been updated with smart, flatfronted units, an integrated oven and gas hob, space for you washing machine and tall fridge freezer, larder cupboard housing the Glow Worm central heating boiler, and a door out to the rear Courtyard Garden. The Principal Bedroom is a very generous double room with triple part-mirrored wardrobes and Bedroom Two is another double room that's currently used as a Home Office. Completing the accommodation is the newly updated Shower Room with double shower and wash hand basin & WC set in a vanity unit.