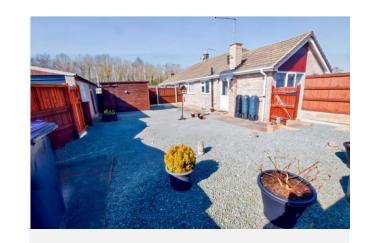

Externally, the outside is presented to the same high standards as the bungalow itself. To the front is a gravelled garden and

to the side is a wide, lawned Garden. To the rear is an enclosed Courtyard Garden and a detached Garage with electric Garage door.