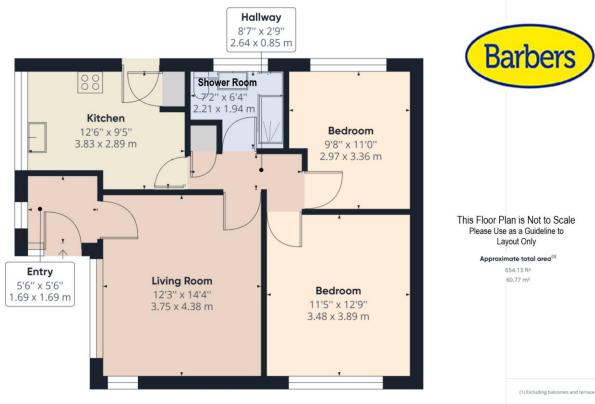

#### Overview

Beautifully Presented Two
Bedroom Semi-Detached
Bungalow
Large Corner Plot plus Courtyard

- Garden, Detached Garage
- Entrance Hall, Living Room,
   Breakfast Kitchen
- Two Double Bedrooms, Shower Room

### Helping <mark>you</mark> move

While every attempt has been made to ensure accuracy, all measurements are approximate, not to scale. This floor plan is for illustrative purposes only.

GIRAFFE 360