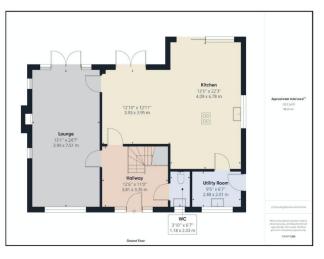

### **Brief Description**

To the ground floor is the Reception Hall with a feature oak and glass turning staircase, the Guest Cloakroom and the Lounge which has dual aspect windows plus French doors and a feature brick inglenook fireplace. The Dining Kitchen/Family room has French doors and bi-folding doors, an excellent range of modern units including a kitchen island with a Neff hob with an extractor fan over, and integrated fridge, freezer, dishwasher, oven and microwave. Off the Kitchen area is the large Utility.

# Helping <mark>you</mark> move

This Floor Plan is Not to Scale Measurements are Approximate Please use as a Guideline to Layout only