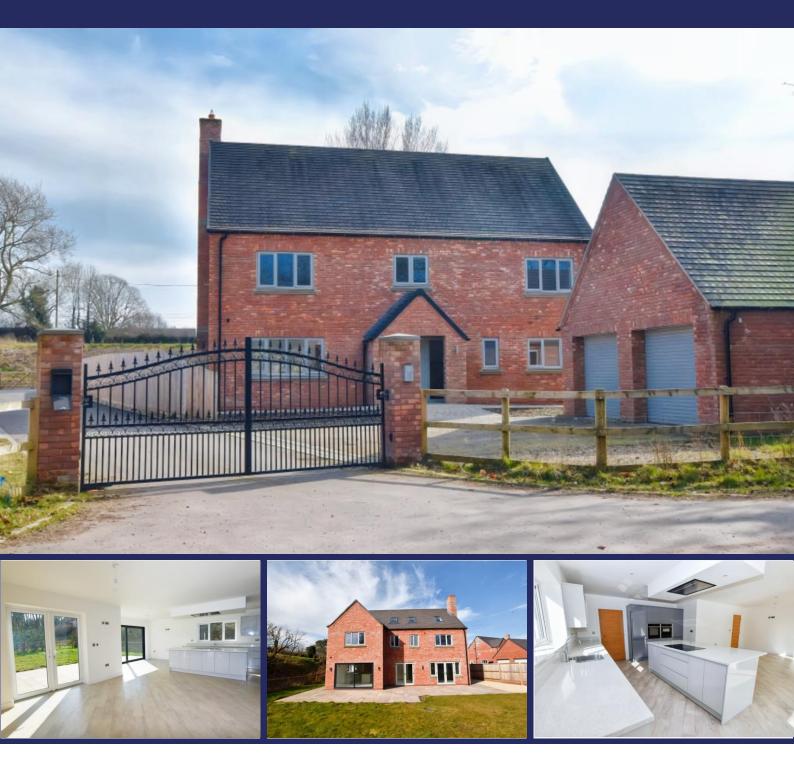

## 1 Poplar Close, Longford, TF9 3PW

This smart, modern Five Bedroom Detached House is offered to the market with No Upward Chain - and is set on a small gated development, with an impressive Open Plan Kitchen/Family Room, Principal Bedroom Suite and Double Garage. Offers In Region Of £695,000

#### Overview

- Detached Five Bedroom House
- Gated Residential Development
- No Upward Chain
- Reception Hall, Guest WC, generous Lounge, Impressive Open Plan Kitchen/Family Room
- Principal Bedroom Suite with stylish En Suite Bathroom
- Four Further Double Bedrooms, Bathroom, Shower Room
- Detached Double Garage, large Rear Garden
- Council Tax nand F, Energy Rating - F

### **Brief Description**

To the ground floor is the Reception Hall with a feature oak and glass turning staircase, the Guest Cloakroom and the Lounge which has dual aspect windows plus French doors and a feature brick inglenook fireplace. The Dining Kitchen/Family room has French doors and bi-folding doors, an excellent range of modern units including a kitchen island with a Neff hob with an extractor fan over, and integrated fridge, freezer, dishwasher, oven and microwave. Off the Kitchen area is the large Utility.

Moving to the first floor and the Bedrooms are set around the light and spacious Gallery Landing which has a large airing cupboard store. All the Bedrooms are Double Bedrooms with Bedrooms 2 and 3 sharing a Jack'n'Jill Shower Room, and there's a smart Bathroom with both a bath and corner shower. To the top floor is the Principal Bedroom Suite with walk-in wardrobe and a stylish En Suite with free-standing bath and walk in shower.

Externally, there's a detached Double Garage with electric roller doors and a large rear Garden with patio.