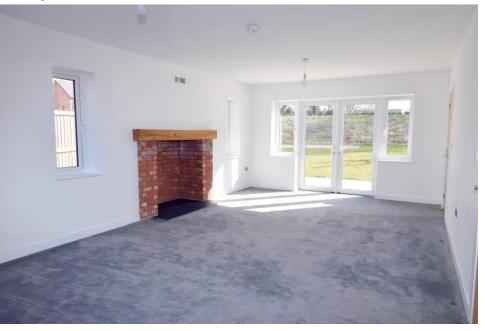

### **Brief Description**

To the ground floor is the Reception Hall with a feature oak and glass turning staircase, the Guest Cloakroom and the Lounge which has dual aspect windows plus French doors and a feature brick inglenook fireplace. The Dining Kitchen/Family room has French doors and bi-folding doors, an excellent range of modern units including a kitchen island with a Neff hob with an extractor fan over, and integrated fridge, freezer, dishwasher, oven and microwave. Off the Kitchen area is the large Utility.