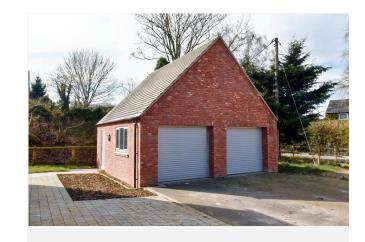

Externally, there's a detached Double Garage with electric roller doors and a large rear Garden with patio.