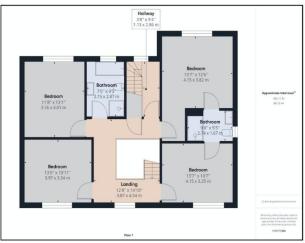

Moving to the first floor and the Bedrooms are set around the light and spacious Gallery Landing which has a large airing cupboard store. All the Bedrooms are Double Bedrooms with Bedrooms 2 and 3 sharing a Jack'n'Jill Shower Room, and there's a smart Bathroom with both a bath and corner shower. To the top floor is the Principal Bedroom Suite with walk-in wardrobe and a stylish En Suite with free-standing bath and walk in shower.

# Helping <mark>you</mark> move

This Floor Plan is Not to Scale Measurements are Approximate Please use as a Guideline to Layout only