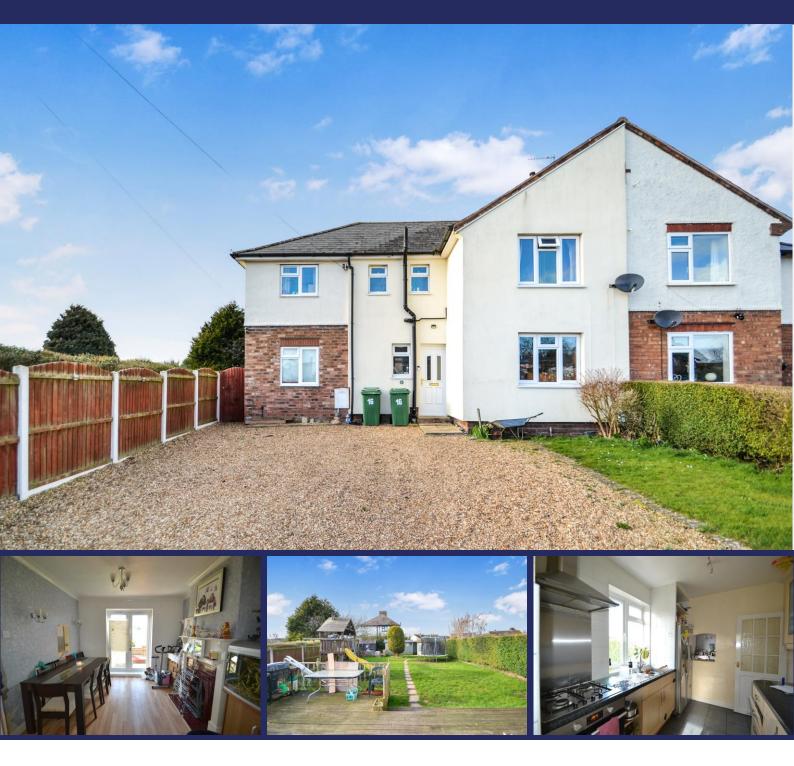

## 16 Vauxhall Terrace, Newport, TF10 7PS

An extended Semi-Detached Property with Four/Five Bedrooms, offering a wealth of opportunity, with the added bonus of a Large Plot, Parking for Four Cars and a location ideal for Newport Town Centre.

#### Overview

- An Extended Semi-Detached Family
  Home
- Four/Five Bedrooms
- Kitchen, Utility Room
- Ground Floor Bathroom
- Ground Floor Bedroom 5/Study
- Lounge
- Family Bathroom
- Separate W.C.
- Driveway Parking for Four Cars
- Good Sized Plot with Lawned Rear Gardens and Decking Area
- Council Tax Band B
- EPC Rating E

#### **BRIEF DESCRIPTION**

An excellent opportunity to acquire an extended Semi-Detached House in an ideal location for Newport Town Centre. Situated on a large plot, this property offers Four Bedrooms upstairs as well as a Family Bathroom and a Separate WC. Downstairs, there is a further Bedroom/Office, as well as a further Bathroom, Kitchen, Utility, Living and Dining Area.

Externally, to the front you will find a large driveway with Parking for Four Cars and a Large Garden to the rear with a Decked Patio Area.