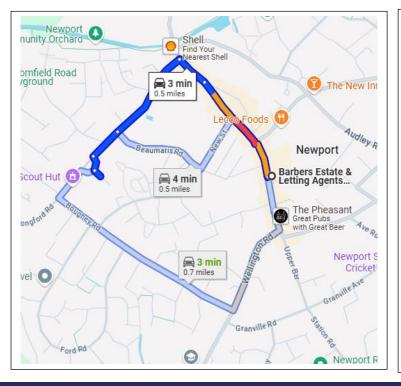

#### LOCATION

The property is just 0.5 miles from Newport's busy High Street, with its mix of shops, boutiques, cafes, pubs and a Victorian indoor market - and is within the catchment area of Newport's highly regarded Primary, High and Grammar Schools.

Tel: 01952 380000

**DIRECTIONS:** From our office head north on the High Street, go through one roundabout and continue onto Lower Bar then turn left onto Salters Lane. Continue onto Longford Road and the property will be found on the right hand side just after Vauxhall Crescent.