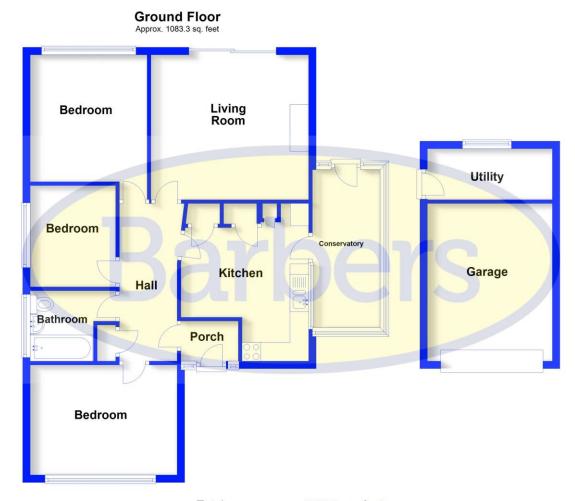

WH37344 18218325

Total area: approx. 1083.3 sq. feet

LOUNGE

13' 9" x 12' 8" (4.19m x 3.86m)

KITCHEN/BREAKFAST ROOM 13' 9" x 11' 4" (4.19m x 3.45m)

LEAN TO CONSERVATORY 13' 0" x 4' 5" (3.96m x 1.35m)

BEDROOM ONE 13' 0" x 9' 7" (3.96m x 2.92m) **BEDROOM TWO** 

11' 3" x 10' 3" (3.43m x 3.12m)

BEDROOM THREE

8' 9" x 7' 4" (2.67m x 2.24m)

BATHROOM

7' 1" x 6' 2" (2.16m x 1.88m)