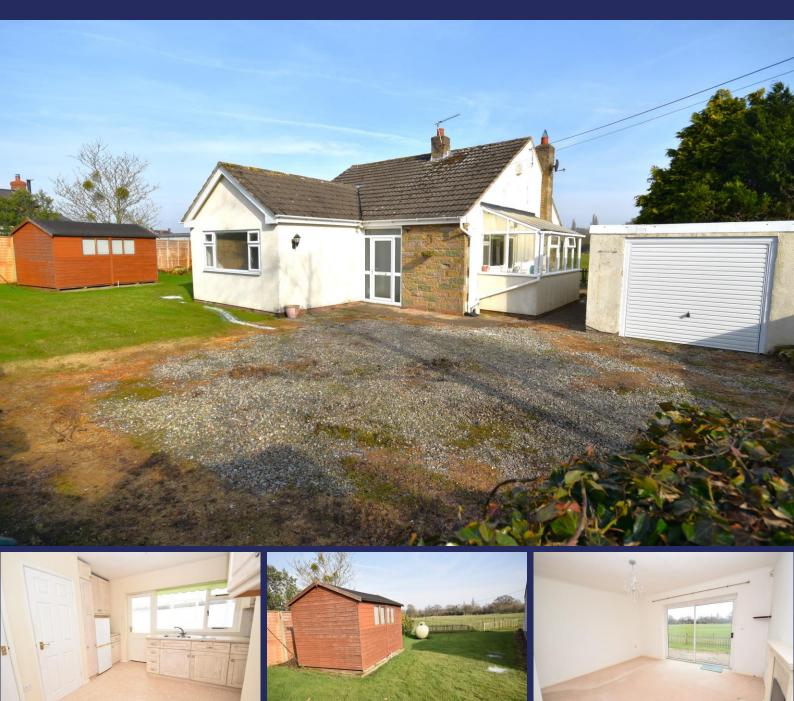

### Greenacres, Oldcastle Lane, Cuddington, SY14 7AH

A three bedroom detached bungalow with great potential, set in a peaceful rural location with fantastic countryside views and just 1 mile from Malpas village. NO UPWARD CHAIN.

#### Overview

- Three Bedroom Detached Bungalow
- Peaceful rural location with fantastic countryside views
- Just 1 mile from the bustling village of **Malpas**
- Requires updating but great potential
- Generous Driveway
- Detached Single Garage
- Lounge with doors to rear patio and views over fields
- Kitchen/Breakfast Room
- No Upward Chain
- EPC E, Council Tax Band D

Offered for sale with no upward chain, this three bedroom detached bungalow offers fantastic potential, perfect for those looking to create their dream home. Set in the heart of the South Cheshire countryside, the property boasts fantastic views over the surrounding fields, providing a serene and peaceful setting. Although requiring updating, it presents a wonderful opportunity to modernise and make it your own. It is perfect if you are looking for a rural location, yet it is only a mile from the bustling village of Malpas which has a great range of daily amenities and both primary and secondary schools. The accommodation includes an Entrance Porch leading into the Hallway, Lounge with doors that open onto the rear patio, offering lovely views over fields, Kitchen/Breakfast Room, lean-to Conservatory, Three good size Bedrooms and a Family Bathroom. The exterior includes a generous driveway, offering ample parking space, which leads to a single detached garage. There are lawned gardens to the front and side and a paved patio to the rear which overlooks the surrounding countryside, providing the perfect spot to unwind and enjoy the rural views. This bungalow offers immense potential and is an ideal choice for anyone seeking a peaceful rural lifestyle while still being close to amenities.