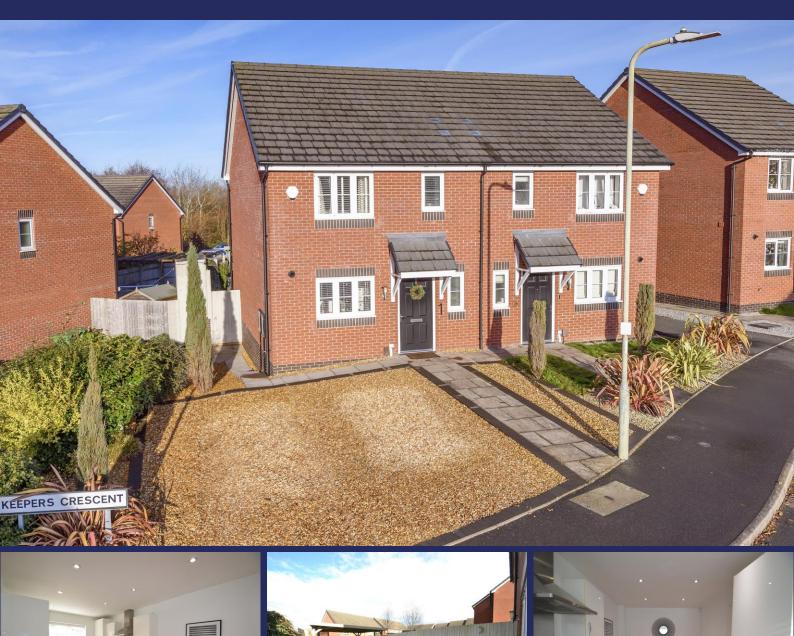

## 1 Keepers Crescent, Donnington Wood, TF2 9UQ

A well presented Three Bedroom Semi-Detached property on a generous corner plot in a popular location close to lots of local amenities.

Offers in the Region of £229,995

#### Overview

- Well Maintained Semi-Detached Home
- Three Bedrooms, Main with En-Suite
- Good Sized Corner Plot
- Entrance Hall
- Ground Floor W.C.
- Kitchen/Dining Room
- Sitting Room
- Family Bathroom
- Low Maintenance Rear Garden
- Parking for Several Vehicles
- EPC Rating B, Council Tax Band B

#### **BRIEF DESCRIPTION**

This 3 Bedroom Semi Detached Property is positioned on a good size corner plot and benefits from off street parking for up to four vehicles and a low maintenance landscaped rear garden.

The property was purchased as a show home and the present owner has recently updated the property further with works including landscaping to the front and rear gardens with outdoor decking area complete with pergola and electricity point, carpets throughout, additional interior lighting and updated loft insulation and boarding.