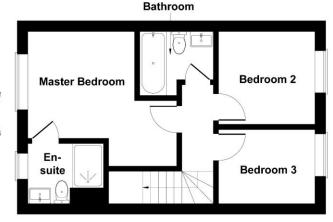

### 1 Keepers Crescent

# Kitchen/Dining Room Sitting Room

Guest Cloakroom

**GROUND FLOOR** 

FIRST FLOOR

Not to Scale. Produced by The Plan Portal 2024 For Illustrative Purposes Only.