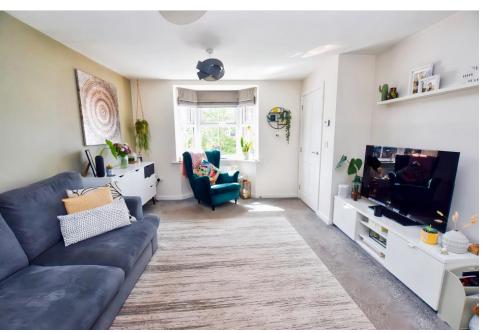

### **Brief Description**

The spacious accommodation includes the Entrance Hall off which is the Guest WC, and a light and spacious Lounge with a bay window. The Dining Kitchen has an excellent range of white flat-fronted units with an integrated oven with gas hob and extractor fan over, space for your washing machine, dishwasher and tall fridge freezer, and French doors out to the pretty garden.

Moving to the first floor and Principal Bedroom has a smart En Suite with a double shower. Bedroom Two is another generous Double Bedroom with built-in wardrobes, and Bedroom Three is a good-size Single Bedroom that's currently used as a Home Office. Completing the accommodation is the Family Bathroom with a shower over the bath, wide sink and WC.