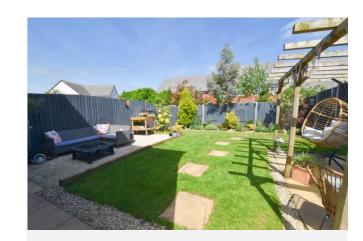

To the front there's a small mature Garden And Driveway Parking for two cars. The landscaped rear Garden has a timber pergola over a patio, gravelled seating area and central lawn.