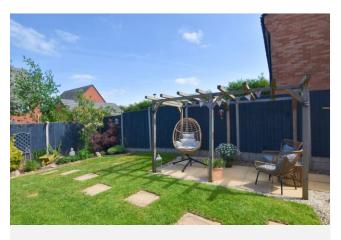

To the front there's a small mature Garden And Driveway Parking for two cars. The landscaped rear Garden has a timber pergola over a patio, gravelled seating area and central lawn.