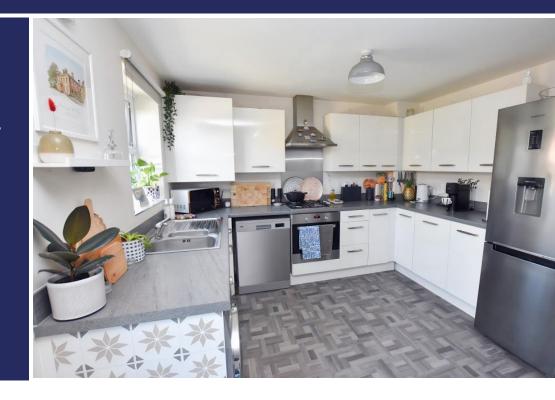

### **Brief Description**

The spacious accommodation includes the Entrance Hall off which is the Guest WC, and a light and spacious Lounge with a bay window. The Dining Kitchen has an excellent range of white flat-fronted units with an integrated oven with gas hob and extractor fan over, space for your washing machine, dishwasher and tall fridge freezer, and French doors out to the pretty garden.