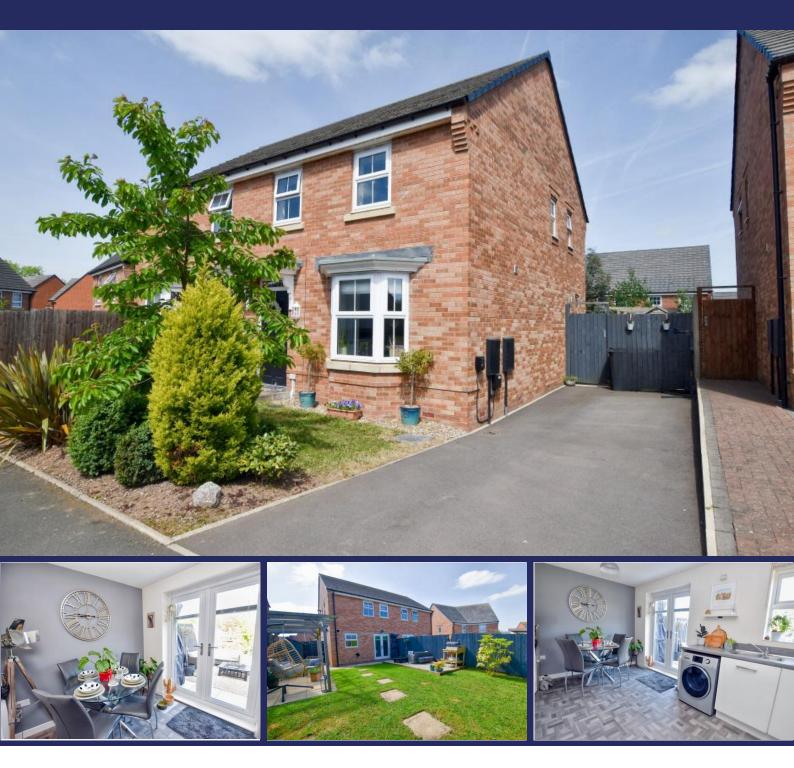

### **3 Oakley Road, Market Drayton, TF9 3GL** A beautifully presented Three Bedroom Semi-Detached House on this highly popular residential development, with Dining Kitchen, Principal Bedroom with En Suite, Landscaped Garden and Driveway Parking.

### **Brief Description**

The spacious accommodation includes the Entrance Hall off which is the Guest WC, and a light and spacious Lounge with a bay window. The Dining Kitchen has an excellent range of white flat-fronted units with an integrated oven with gas hob and extractor fan over, space for your washing machine, dishwasher and tall fridge freezer, and French doors out to the pretty garden.

Moving to the first floor and Principal Bedroom has a smart En Suite with a double shower. Bedroom Two is another generous Double Bedroom with built-in wardrobes, and Bedroom Three is a good-size Single Bedroom that's currently used as a Home Office. Completing the accommodation is the Family Bathroom with a shower over the bath, wide sink and WC.

To the front there's a small mature Garden And Driveway Parking for two cars. The landscaped rear Garden has a timber pergola over a patio, gravelled seating area and central lawn.