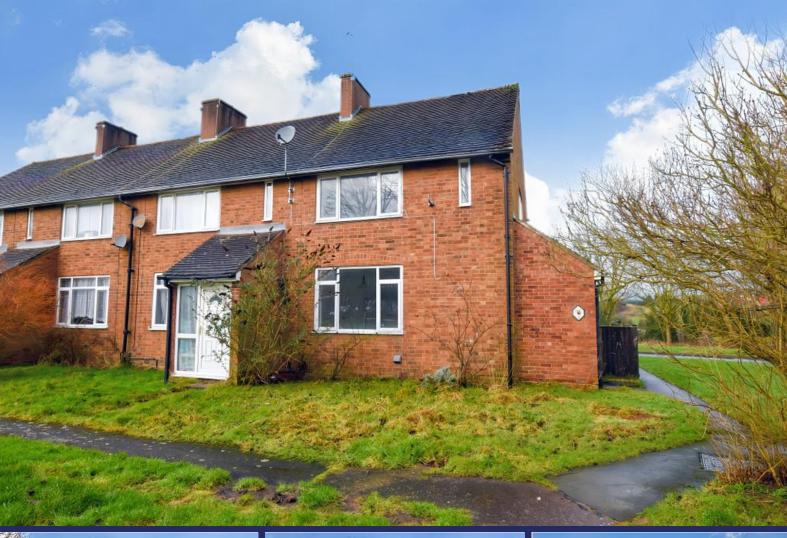

## 13 Riverside Drive, Tern Hill, TF9 3QQ

A Two Bedroom Semi-Detached House on popular Riverside Drive, with a Breakfast Kitchen, generous Lounge and two Double Bedrooms that's offered to the market with No Upward Chain.

#### **Brief Description**

The property is accessed via a side door that opens into the Breakfast Kitchen which has a range of units, space for your tall fridge freezer and cooker, a breakfast bar and two large store cupboards. The Lounge has a large picture window overlooking the village green, and a fireplace. Off the Lounge is the inner Hall leading to the side Porch with a further external door, and stairs lead up to the first floor Landing. To the first floor you'll find two Double Bedrooms and the Bathroom with a bath with electric shower over, WC and handwash basin.