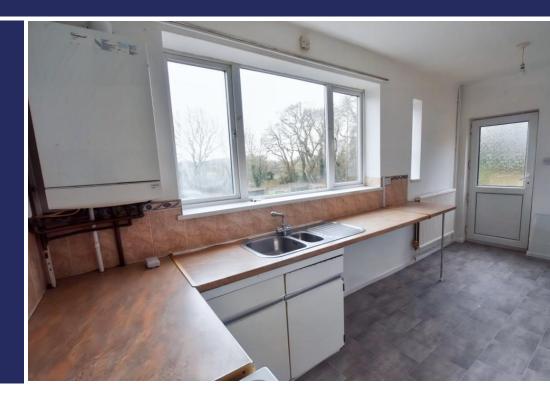

#### **Brief Description**

The property is accessed via a side door that opens into the Breakfast Kitchen which has a range of units, space for your tall fridge freezer and cooker, a breakfast bar and two large store cupboards. The Lounge has a large picture window overlooking the village green, and a fireplace. Off the Lounge is the inner Hall leading to the side Porch with a further external door, and stairs lead up to the first floor Landing. To the first floor you'll find two Double Bedrooms and the Bathroom with a bath with electric shower over, WC and handwash basin.