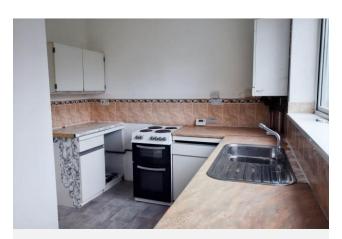

#### **Brief Description**

The property is accessed via a side door that opens into the Breakfast Kitchen which has a range of units, space for your tall fridge freezer and cooker, a breakfast bar and two large store cupboards. The Lounge has a large picture window overlooking the village green, and a fireplace. Off the Lounge is the inner Hall leading to the side Porch with a further external door, and stairs lead up to the first floor Landing. To the first floor you'll find two Double Bedrooms and the Bathroom with a bath with electric shower over, WC and handwash basin.