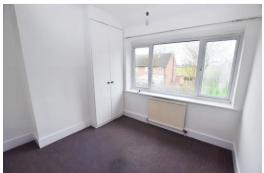

#### **Brief Description**

The property is accessed via a side door that opens into the Breakfast Kitchen which has a range of units, space for your tall fridge freezer and cooker, a breakfast bar and two large store cupboards. The Lounge has a large picture window overlooking the village green, and a fireplace. Off the Lounge is the inner Hall leading to the side Porch with a further external door, and stairs lead up to the first floor Landing. To the first floor you'll find two Double Bedrooms and the Bathroom with a bath with electric shower over, WC and handwash basin.