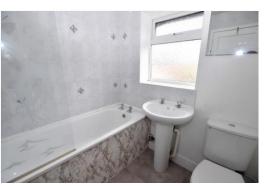

#### **Brief Description**

The property is accessed via a side door that opens into the Breakfast Kitchen which has a range of units, space for your tall fridge freezer and cooker, a breakfast bar and two large store cupboards. The Lounge has a large picture window overlooking the village green, and a fireplace. Off the Lounge is the inner Hall leading to the side Porch with a further external door, and stairs lead up to the first floor Landing. To the first floor you'll find two Double Bedrooms and the Bathroom with a bath with electric shower over, WC and handwash basin.