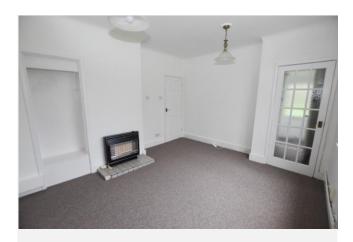

#### **Brief Description**

The property is accessed via a side door that opens into the Breakfast Kitchen which has a range of units, space for your tall fridge freezer and cooker, a breakfast bar and two large store cupboards. The Lounge has a large picture window overlooking the village green, and a fireplace. Off the Lounge is the inner Hall leading to the side Porch with a further external door, and stairs lead up to the first floor Landing. To the first floor you'll find two Double Bedrooms and the Bathroom with a bath with electric shower over, WC and handwash basin.