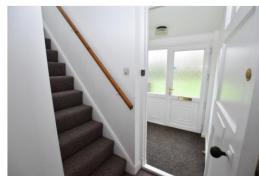

#### **Brief Description**

The property is accessed via a side door that opens into the Breakfast Kitchen which has a range of units, space for your tall fridge freezer and cooker, a breakfast bar and two large store cupboards. The Lounge has a large picture window overlooking the village green, and a fireplace. Off the Lounge is the inner Hall leading to the side Porch with a further external door, and stairs lead up to the first floor Landing. To the first floor you'll find two Double Bedrooms and the Bathroom with a bath with electric shower over, WC and handwash basin.