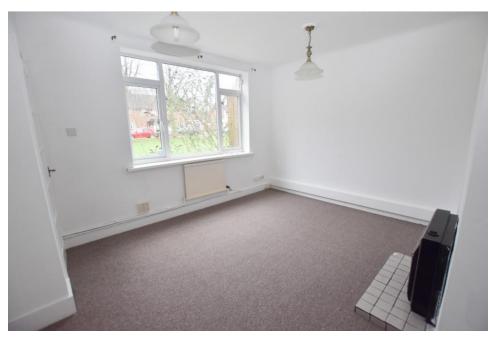

#### **Brief Description**

The property is accessed via a side door that opens into the Breakfast Kitchen which has a range of units, space for your tall fridge freezer and cooker, a breakfast bar and two large store cupboards. The Lounge has a large picture window overlooking the village green, and a fireplace. Off the Lounge is the inner Hall leading to the side Porch with a further external door, and stairs lead up to the first floor Landing. To the first floor you'll find two Double Bedrooms and the Bathroom with a bath with electric shower over, WC and handwash basin.