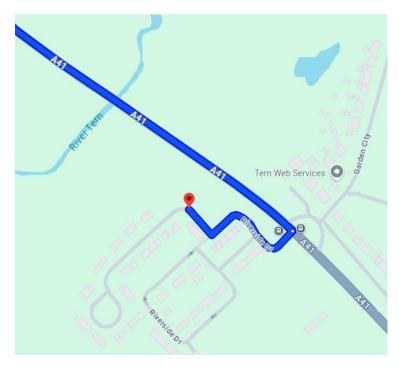

**LOCAL AUTHORITY:** Shropshire Council Tel: 0345 678 9002

**TENURE:** We are advised that the property is Freehold. The Vendor's Solicitor will confirm this.

**DIRECTIONS:** From Market Drayton take the A53 to Tem Hill, turning left at the roundabout on the A41 towards Newport. After approximately 0.5 miles turn right on Riverside Drive and follow the road round to the right and then left where the property will be on your left and can be identified by our For Sale sign.