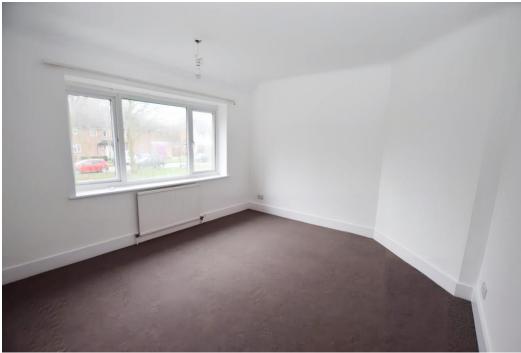

#### **Brief Description**

The property is accessed via a side door that opens into the Breakfast Kitchen which has a range of units, space for your tall fridge freezer and cooker, a breakfast bar and two large store cupboards. The Lounge has a large picture window overlooking the village green, and a fireplace. Off the Lounge is the inner Hall leading to the side Porch with a further external door, and stairs lead up to the first floor Landing. To the first floor you'll find two Double Bedrooms and the Bathroom with a bath with electric shower over, WC and handwash basin.