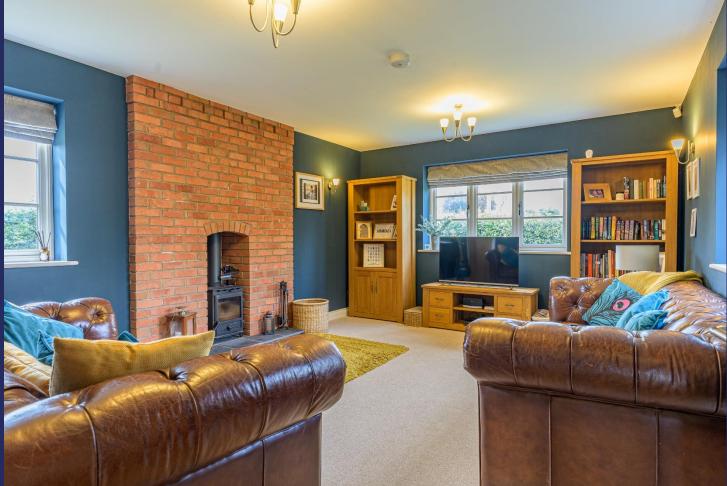

#### **BRIEF DESCRIPTION**

Set within a generous plot in a highly desirable countryside location, this beautifully presented Modern Detached House offers excellent family accommodation with stunning views to the rear over open fields. The property features an attractive Oak Framed Porch leading into a spacious Central Hallway. On the ground floor, there is a stylish Cloakroom/WC, a beautiful Lounge with a feature brick-built fireplace, and a superb open-plan Kitchen and Dining Room. The kitchen flows seamlessly into a light-filled Garden Room, perfect for family living and entertaining. To the rear of the kitchen is a large Utility cupboard with space and plumbing for a washing machine and tumble dryer. Off the main hallway is a versatile Office/Study, ideal for home working or quiet reading.