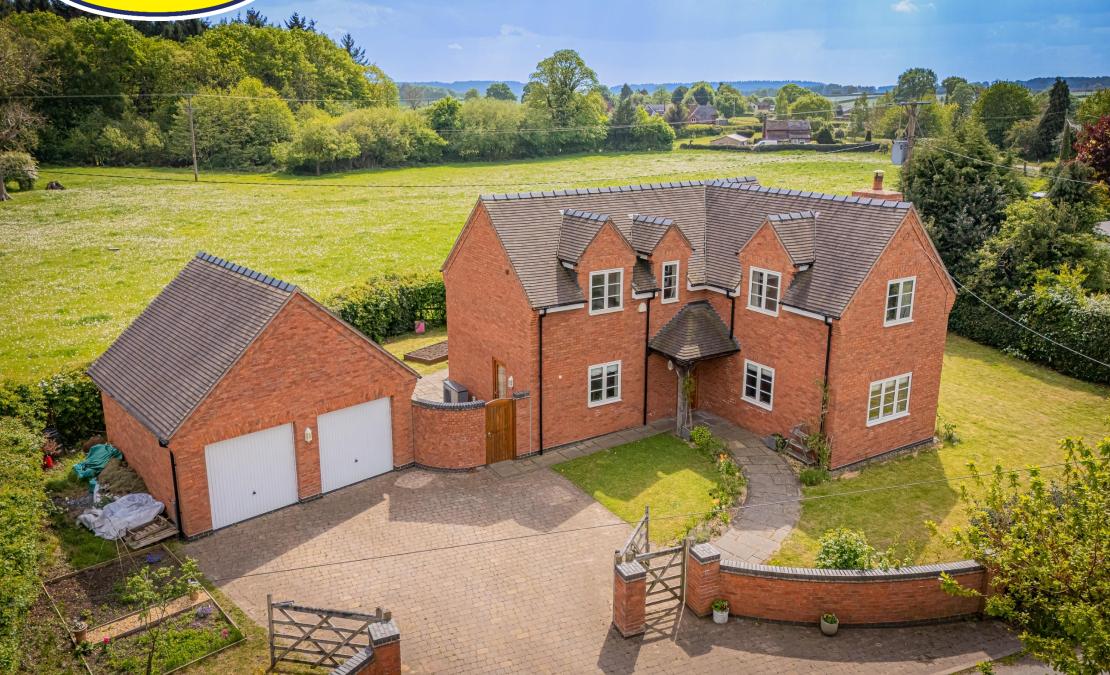

#### **BRIEF DESCRIPTION**

Set within a generous plot in a highly desirable countryside location, this beautifully presented Modern Detached House offers excellent family accommodation with stunning views to the rear over open fields. The property features an attractive Oak Framed Porch leading into a spacious Central Hallway. On the ground floor, there is a stylish Cloakroom/WC, a beautiful Lounge with a feature brick-built fireplace, and a superb open-plan Kitchen and Dining Room. The kitchen flows seamlessly into a light-filled Garden Room, perfect for family living and entertaining. To the rear of the kitchen is a large Utility cupboard with space and plumbing for a washing machine and tumble dryer. Off the main hallway is a versatile Office/Study, ideal for home working or quiet reading.

**Barbers** 

Outside, the property benefits from a wide frontage with Ample Off-Road Parking and a Detached Double Garage. The lawned gardens surround the house and are bordered by mature hedging, creating a sense of privacy and tranquillity. The property benefits from air source heat pump heating which is underfloor to the ground floor. This is a rare opportunity to acquire a stylish, well-designed family home in a truly idyllic rural setting.