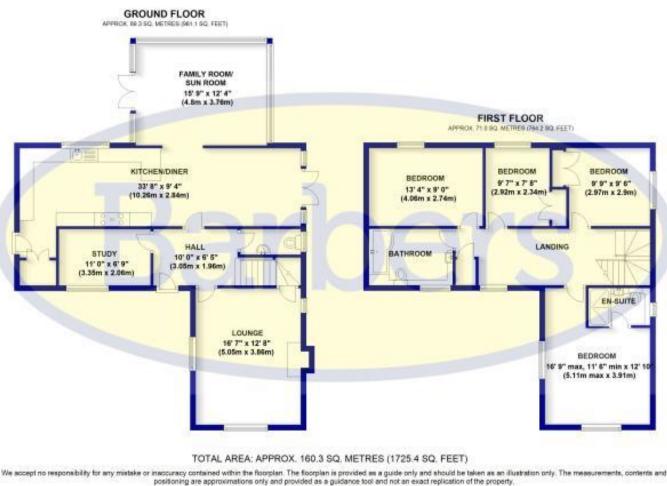

#### **BRIEF DESCRIPTION**

Set within a generous plot in a highly desirable countryside location, this beautifully presented Modern Detached House offers excellent family accommodation with stunning views to the rear over open fields. The property features an attractive Oak Framed Porch leading into a spacious Central Hallway. On the ground floor, there is a stylish Cloakroom/WC, a beautiful Lounge with a feature brick-built fireplace, and a superb open-plan Kitchen and Dining Room. The kitchen flows seamlessly into a light-filled Garden Room, perfect for family living and entertaining. To the rear of the kitchen is a large Utility cupboard with space and plumbing for a washing machine and tumble dryer. Off the main hallway is a versatile Office/Study, ideal for home working or quiet reading.

Feature stairs lead to a spacious and attractive landing area, providing access to the Principal Bedroom with its own En-Suite Shower Room, along with three further generously proportioned bedrooms and a well-appointed Family Bathroom.

**Barbers** 

Outside, the property benefits from a wide frontage with Ample Off-Road Parking and a Detached Double Garage. The lawned gardens surround the house and are bordered by mature hedging, creating a sense of privacy and tranquillity. The property benefits from air source heat pump heating which is underfloor to the ground floor. This is a rare opportunity to acquire a stylish, well-designed family home in a truly idyllic rural setting.