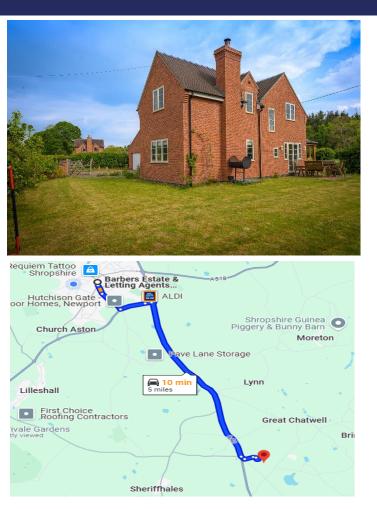

### LOCATION

The property is located approximately 6 miles from Newport and approximately 5.5 miles from Shifnal, which offers a wide range of facilities including shops, pubs, restaurants, excellent schooling etc. It is also conveniently situated close to the A41 and A5, which provide easy access to the West Midlands road network including the M6 to the North and M54 to the South. The property is within easy commuting distance by car of Telford, Stafford, Wolverhampton, Cannock, Shrewsbury and Birmingham.

**TO VIEW THIS PROPERTY:** To view this property, please contact our Newport Office, 30 High Street, Newport, TF10 7AQ or call us on 01952 820239. Email: Newport@barbers-online.co.uk

**DIRECTIONS:** From Newport proceed along the A41 towards Wolverhampton for approximately 4 miles taking the fourth turning left, signposted Great Chatwell (towards Weston Park). Continue along this road for approximately 500 yards, taking the left at the crossroads and then take the first right. The property is situated a short distance on the right hand side, marked by our For Sale board.