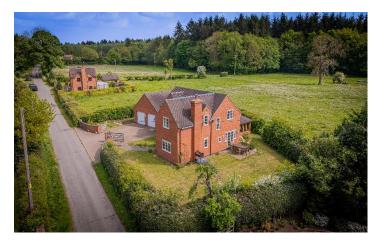

#### **BRIEF DESCRIPTION**

Set within a generous plot in a highly desirable countryside location, this beautifully presented Modern Detached House offers excellent family accommodation with stunning views to the rear over open fields. The property features an attractive Oak Framed Porch leading into a spacious Central Hallway. On the ground floor, there is a stylish Cloakroom/WC, a beautiful Lounge with a feature brick-built fireplace, and a superb open-plan Kitchen and Dining Room. The kitchen flows seamlessly into a light-filled Garden Room, perfect for family living and entertaining. To the rear of the kitchen is a large Utility cupboard with space and plumbing for a washing machine and tumble dryer. Off the main hallway is a versatile Office/Study, ideal for home working or quiet reading.

**Barbers** 

Outside, the property benefits from a wide frontage with Ample Off-Road Parking and a Detached Double Garage. The lawned gardens surround the house and are bordered by mature hedging, creating a sense of privacy and tranquillity. The property benefits from air source heat pump heating which is underfloor to the ground floor. This is a rare opportunity to acquire a stylish, well-designed family home in a truly idyllic rural setting.