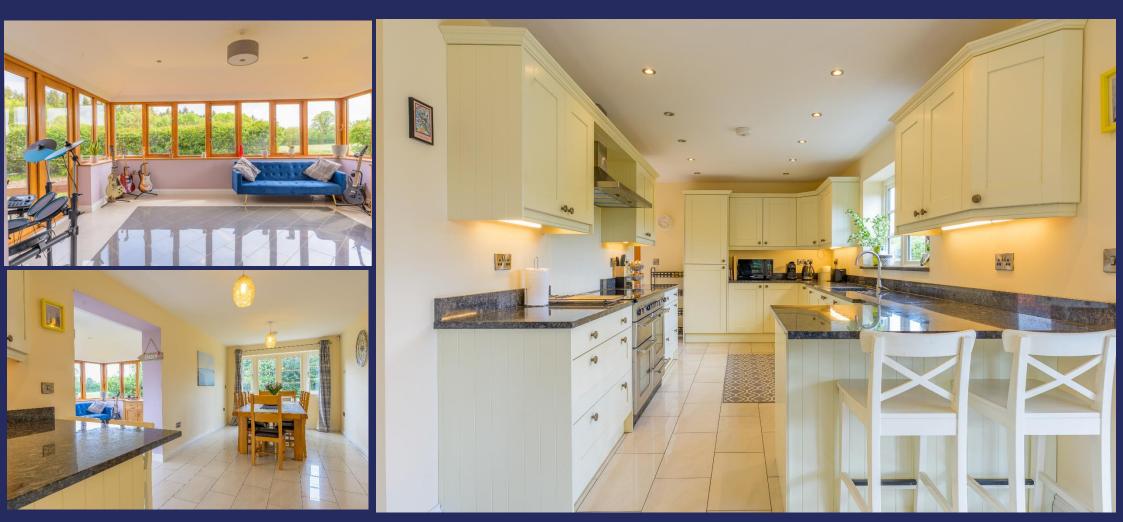

#### **BRIEF DESCRIPTION**

Set within a generous plot in a highly desirable countryside location, this beautifully presented Modern Detached House offers excellent family accommodation with stunning views to the rear over open fields. The property features an attractive Oak Framed Porch leading into a spacious Central Hallway. On the ground floor, there is a stylish Cloakroom/WC, a beautiful Lounge with a feature brick-built fireplace, and a superb open-plan Kitchen and Dining Room. The kitchen flows seamlessly into a light-filled Garden Room, perfect for family living and entertaining. To the rear of the kitchen is a large Utility cupboard with space and plumbing for a washing machine and tumble dryer. Off the main hallway is a versatile Office/Study, ideal for home working or quiet reading.