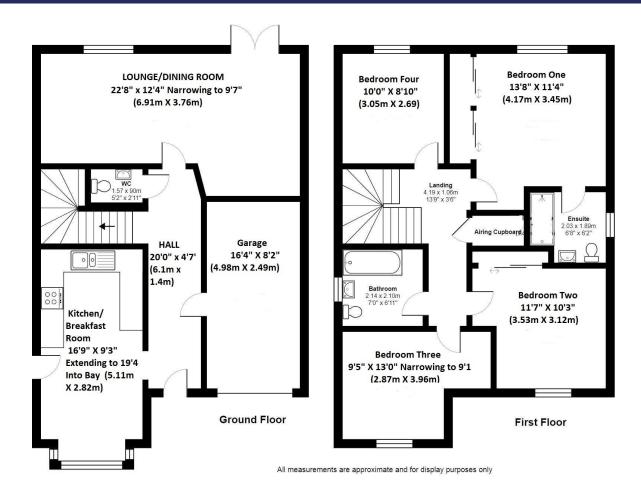

#### Overview

- A Highly Desirable Detached Family Home
- 4 Double Bedrooms
- Ground Floor WC
- Stylishly Decorated Throughout
- Attractive Fitted Kitchen Breakfast
  Room
- Spacious Lounge Dining Room
- Pleasant Rear Garden
- Integral Garage
- Two Bathrooms
- Council Tax Band E
- EPC Rating B

#### **BRIEF DESCRIPTION**

A beautifully presented Detached Family Home situated on this highly desirable small residential development and built by Galliers home.

The property has accommodation of: Through Entrance Hall, spacious breakfast Kitchen, Ground Floor W.C, spacious Lounge Dining Room, first floor with Main Bedroom En Suite and 3 further double Bedrooms. There is an integral Garage and a pleasant rear Garden