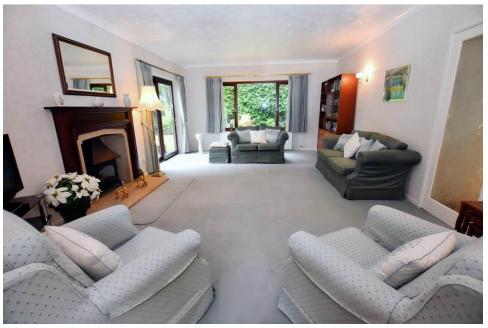

### **Brief Description**

The unique 'hacienda' style arched frontage makes a great first impression and the front door opens to a wide, welcoming T-shaped Reception Hall off which is the Cloakroom with WC and a large coats cupboard. There's a Dining Room, a light and spacious Lounge with inglenook fireplace housing a log burning stove, Breakfast Kitchen with a good range of traditional Shaker-style units with integrated dishwasher, fridge, double oven with hob and extractor fan over, Utility and Conservatory.