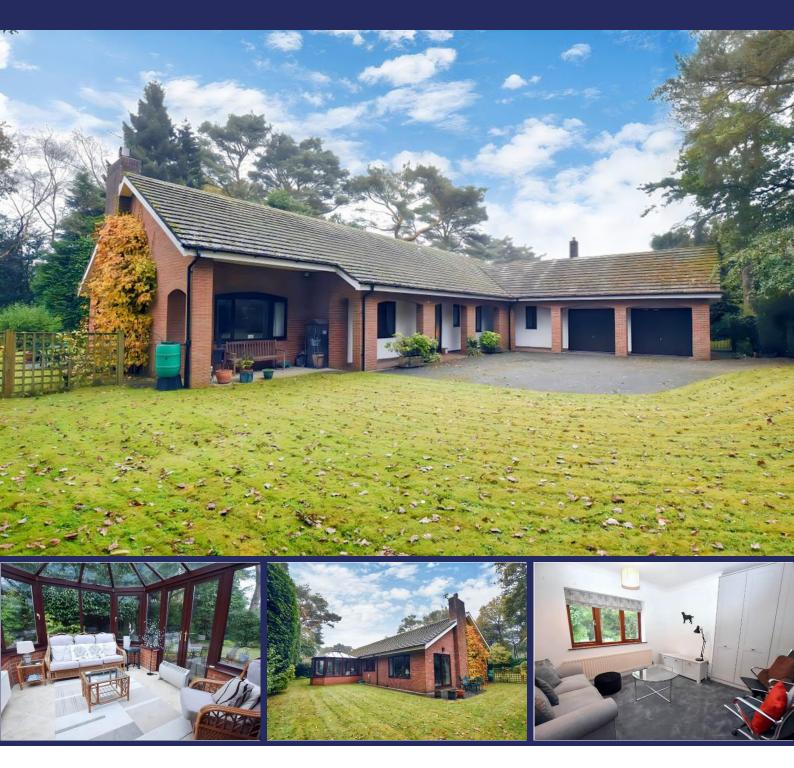

### Pine Lodge, Heath Top, Ashley Heath, TF9 4QR

Set on a gorgeous woodland plot, in this highly desirable residential area, Pine Lodge is a Four Bedroom Detached Bungalow with spacious Living Accommodation, Principal Bedroom with En Suite and a Double Garage and is offered to the market with No Upward Chain. Offers In Region Of £645,000

### **Brief Description**

The unique 'hacienda' style arched frontage makes a great first impression and the front door opens to a wide, welcoming T-shaped Reception Hall off which is the Cloakroom with WC and a large coats cupboard. There's a Dining Room, a light and spacious Lounge with inglenook fireplace housing a log burning stove, Breakfast Kitchen with a good range of traditional Shaker-style units with integrated dishwasher, fridge, double oven with hob and extractor fan over, Utility and Conservatory.

Bedroom Four is currently presented as a Snug/Office, and the Principal Bedroom has two large double built-in wardrobes, and super smart, fully tiled En Suite Bathroom. Bedrooms Two and Three are both double Bedrooms and Bedroom and completing the accommodation is the stylish, fully tiled Bathroom, with feature lighting, double sinks, W.C, bathtub and a large walk-in double shower.

There's a Double Garage with WC and walk-in store room, Driveway Parking and a large lawned Garden that wraps around the property.