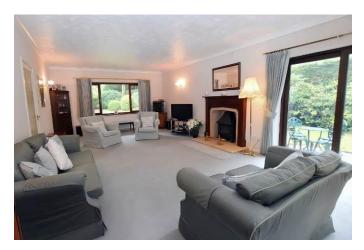

### **Brief Description**

The unique 'hacienda' style arched frontage makes a great first impression and the front door opens to a wide, welcoming T-shaped Reception Hall off which is the Cloakroom with WC and a large coats cupboard. There's a Dining Room, a light and spacious Lounge with inglenook fireplace housing a log burning stove, Breakfast Kitchen with a good range of traditional Shaker-style units with integrated dishwasher, fridge, double oven with hob and extractor fan over, Utility and Conservatory.