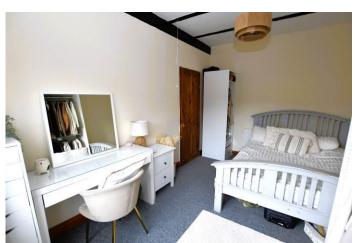

#### **Brief Description**

To the main house is full of original charm and features, including wall and ceiling beams throughout. There's a Dining Room, a Lounge with a log buming stove set in a feature brick fireplace, Dining Kitchen with a good range of Shaker-style units with granite effect work surfaces, a Belfast sink, Smeg 5-burner range-style cooker, integrated dishwasher and fridge and built-in larder cupboard, Laundry Room, Utility/Store/Boot Room with a Belfast sink and WC. There is also an additional kitchen, shower room and bedroom to the ground floor. To the first floor are three double Bedrooms with Bedroom Two having access to the Roof Terrace and completing the accommodation to the main house is the Bathroom with a free-standing bath.