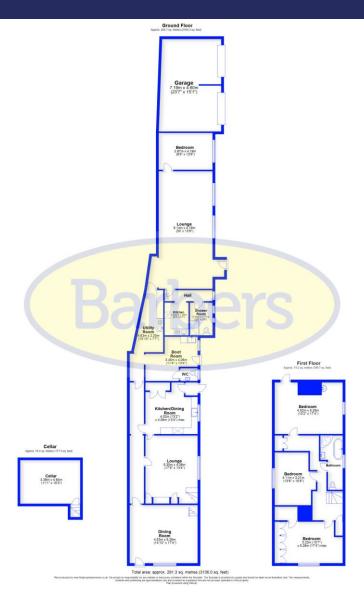

#### Overview

- Four Bedroom Detached Character House
- Three Reception Rooms
- Dining Kitchen, Utility
- Laundry Room, WC, Inner Hall
- Cellar
- Ground Floor Shower Room
- Roof Terrace
- Two Garages
- Plenty of Off-Road Parking
- Town Centre Location
- Council Tax Band B

#### **Brief Description**

To the main house is full of original charm and features, including wall and ceiling beams throughout. There's a Dining Room, a Lounge with a log buming stove set in a feature brick fireplace, Dining Kitchen with a good range of Shaker-style units with granite effect work surfaces, a Belfast sink, Smeg 5-burner range-style cooker, integrated dishwasher and fridge and built-in larder cupboard, Laundry Room, Utility/Store/Boot Room with a Belfast sink and WC. There is also an additional kitchen, shower room and bedroom to the ground floor. To the first floor are three double Bedrooms with Bedroom Two having access to the Roof Terrace and completing the accommodation to the main house is the Bathroom with a free-standing bath.

Externally, there's a Roof Terrace over part of the extension to the rear, two Garages and very generous Parking area.