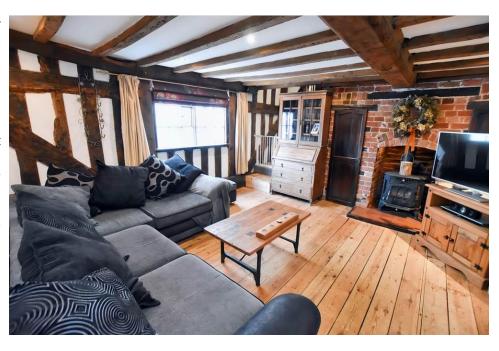

#### **Brief Description**

To the main house is full of original charm and features, including wall and ceiling beams throughout. There's a Dining Room, a Lounge with a log buming stove set in a feature brick fireplace, Dining Kitchen with a good range of Shaker-style units with granite effect work surfaces, a Belfast sink, Smeg 5-burner range-style cooker, integrated dishwasher and fridge and built-in larder cupboard, Laundry Room, Utility/Store/Boot Room with a Belfast sink and WC. There is also an additional kitchen, shower room and bedroom to the ground floor. To the first floor are three double Bedrooms with Bedroom Two having access to the Roof Terrace and completing the accommodation to the main house is the Bathroom with a free-standing bath.