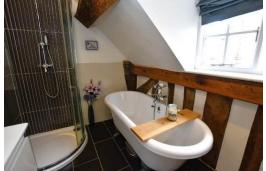

#### **Brief Description**

To the main house is full of original charm and features, including wall and ceiling beams throughout. There's a Dining Room, a Lounge with a log buming stove set in a feature brick fireplace, Dining Kitchen with a good range of Shaker-style units with granite effect work surfaces, a Belfast sink, Smeg 5-burner range-style cooker, integrated dishwasher and fridge and built-in larder cupboard, Laundry Room, Utility/Store/Boot Room with a Belfast sink and WC. There is also an additional kitchen, shower room and bedroom to the ground floor. To the first floor are three double Bedrooms with Bedroom Two having access to the Roof Terrace and completing the accommodation to the main house is the Bathroom with a free-standing bath.