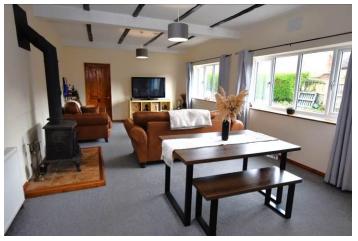

#### **Brief Description**

To the main house is full of original charm and features, including wall and ceiling beams throughout. There's a Dining Room, a Lounge with a log buming stove set in a feature brick fireplace, Dining Kitchen with a good range of Shaker-style units with granite effect work surfaces, a Belfast sink, Smeg 5-burner range-style cooker, integrated dishwasher and fridge and built-in larder cupboard, Laundry Room, Utility/Store/Boot Room with a Belfast sink and WC. There is also an additional kitchen, shower room and bedroom to the ground floor. To the first floor are three double Bedrooms with Bedroom Two having access to the Roof Terrace and completing the accommodation to the main house is the Bathroom with a free-standing bath.