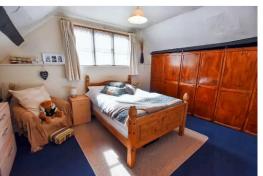

#### **Brief Description**

To the main house is full of original charm and features, including wall and ceiling beams throughout. There's a Dining Room, a Lounge with a log buming stove set in a feature brick fireplace, Dining Kitchen with a good range of Shaker-style units with granite effect work surfaces, a Belfast sink, Smeg 5-burner range-style cooker, integrated dishwasher and fridge and built-in larder cupboard, Laundry Room, Utility/Store/Boot Room with a Belfast sink and WC. There is also an additional kitchen, shower room and bedroom to the ground floor. To the first floor are three double Bedrooms with Bedroom Two having access to the Roof Terrace and completing the accommodation to the main house is the Bathroom with a free-standing bath.