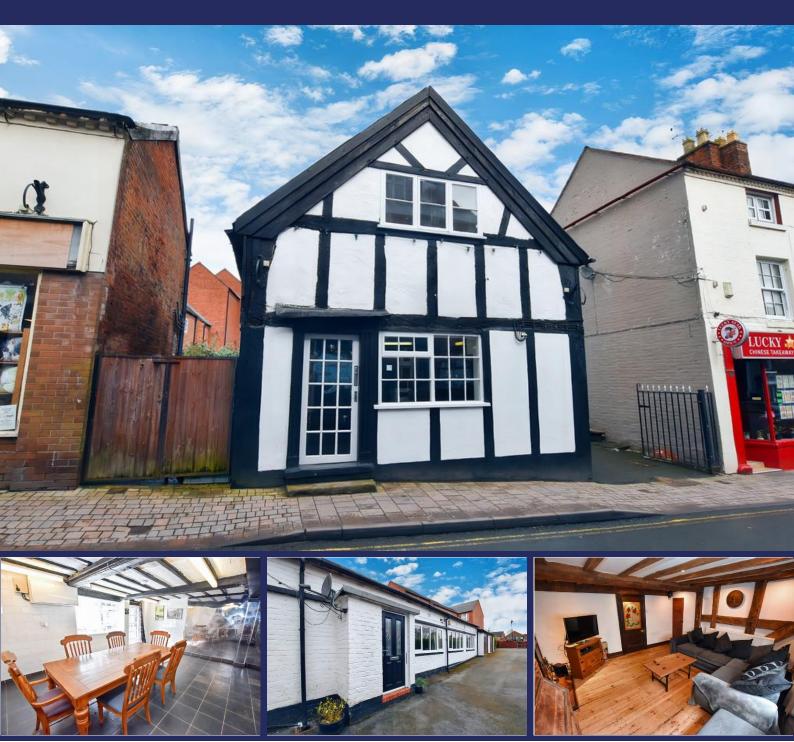

## 9 Stafford Street, Market Drayton, TF9 1HX

Set in the heart of Market Drayton, this unique property offers you a historic, Grade II Listed Three Bedroom House that's full of original features, with two Garages and plenty of off-road Parking.

#### Overview

- Four Bedroom Detached Character House
- Three Reception Rooms
- Dining Kitchen, Utility
- Laundry Room, WC, Inner Hall
- Cellar
- Ground Floor Shower Room
- Roof Terrace
- Two Garages
- Plenty of Off-Road Parking
- Town Centre Location
- Council Tax Band B

#### **Brief Description**

To the main house is full of original charm and features, including wall and ceiling beams throughout. There's a Dining Room, a Lounge with a log buming stove set in a feature brick fireplace, Dining Kitchen with a good range of Shaker-style units with granite effect work surfaces, a Belfast sink, Smeg 5-burner range-style cooker, integrated dishwasher and fridge and built-in larder cupboard, Laundry Room, Utility/Store/Boot Room with a Belfast sink and WC. There is also an additional kitchen, shower room and bedroom to the ground floor. To the first floor are three double Bedrooms with Bedroom Two having access to the Roof Terrace and completing the accommodation to the main house is the Bathroom with a free-standing bath.

Externally, there's a Roof Terrace over part of the extension to the rear, two Garages and very generous Parking area.