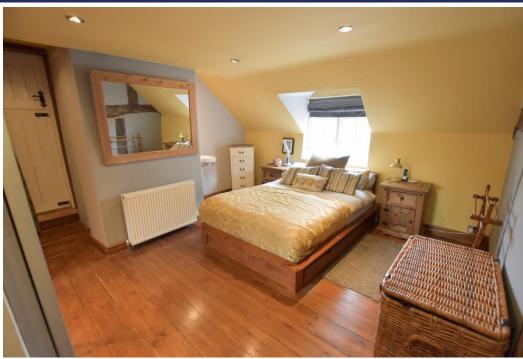

#### **Brief Description**

To the main house is full of original charm and features, including wall and ceiling beams throughout. There's a Dining Room, a Lounge with a log buming stove set in a feature brick fireplace, Dining Kitchen with a good range of Shaker-style units with granite effect work surfaces, a Belfast sink, Smeg 5-burner range-style cooker, integrated dishwasher and fridge and built-in larder cupboard, Laundry Room, Utility/Store/Boot Room with a Belfast sink and WC. There is also an additional kitchen, shower room and bedroom to the ground floor. To the first floor are three double Bedrooms with Bedroom Two having access to the Roof Terrace and completing the accommodation to the main house is the Bathroom with a free-standing bath.