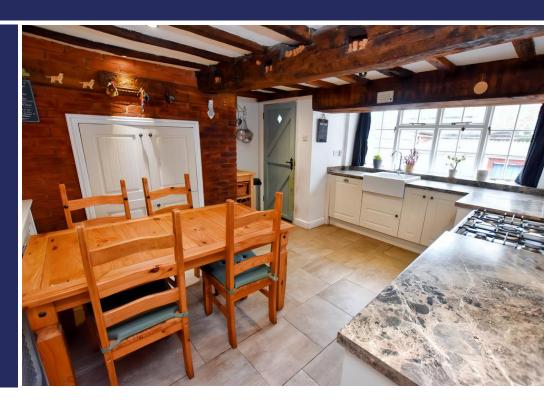

#### **Brief Description**

To the main house is full of original charm and features, including wall and ceiling beams throughout. There's a Dining Room, a Lounge with a log buming stove set in a feature brick fireplace, Dining Kitchen with a good range of Shaker-style units with granite effect work surfaces, a Belfast sink, Smeg 5-burner range-style cooker, integrated dishwasher and fridge and built-in larder cupboard, Laundry Room, Utility/Store/Boot Room with a Belfast sink and WC. There is also an additional kitchen, shower room and bedroom to the ground floor. To the first floor are three double Bedrooms with Bedroom Two having access to the Roof Terrace and completing the accommodation to the main house is the Bathroom with a free-standing bath.