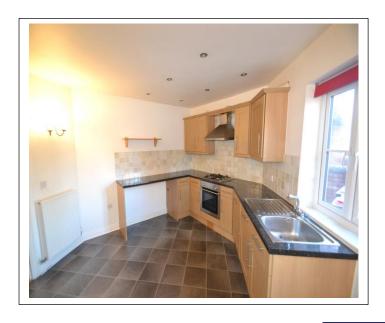

#### Overview

- Lovely Modern Town House
- Three Bedrooms
- Entrance Hall, Ground Floor W.C.
- Kitchen Breakfast Room
- Lounge
- Main Bedroom with En-Suite Shower Room
- Bathroom
- Front Courtyard Garden, Rear Yard
- Single Car Parking Space and Further Visitor Parking
- Council Tax Band B
- EPC Rating C-76

#### **BRIEF DESCRIPTION**

A modern, Three Bedroom Townhouse, situated within walking distance of Newport Town Centre and close to local amenities. The property has the benefit of: Entrance Hall, Ground Floor W.C., Spacious Lounge, Kitchen Breakfast Room, Three Bedrooms. The Main Bedroom has an En-Suite Shower Room and a Further Bathroom. Externally there is a front Courtyard Garden bounded attractive brick and capped walls and wrought iron fencing, with a gate and a single Car Parking Space. To the rear there is a Yard bounded by walls together with a visitor Parking Area.