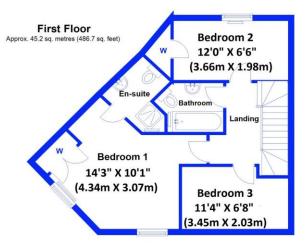

Total area: approx. 90.1 sq. metres (969.8 sq. feet)

This floor plan has been prepared for the exclusive use of Barbers Estate Agents. All due care has been taken in the preparation of this floor plan which should be used for illustrative purposes only. All sizes and dimensions of rooms and walls are approximate. The positioning of windows, doors, openings, fixture and fittings are approximate and for use as a guide only. This floor plan is not, nor should it be taken as, a true and exact representation of the subject property. Plan produced using PlanUp.