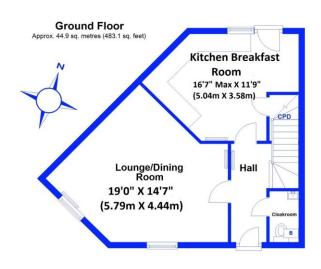

Total area: approx. 90.1 sq. metres (969.8 sq. feet)

This floor plan has been prepared for the exclusive use of Barbers Estate Agents. All due care has been taken in the preparation of this floor plan which should be used for illustrative purposes only. All sizes and dimensions of rooms and walls are approximate. The positioning of windows, doors, openings, fixture and fittings are approximate and for use as a guide only. This floor plan is not, nor should it be taken as, a true and exact representation of the subject property. Plan produced using PlanUp.