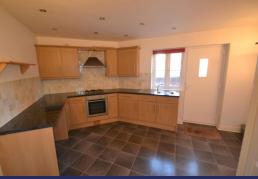

#### Overview

- Lovely Modern Town House
- Three Bedrooms
- Entrance Hall, Ground Floor W.C.
- Kitchen Breakfast Room
- Lounge
- Main Bedroom with En-Suite Shower Room
- Bathroom
- Front Courtyard Garden, Rear Yard
- Single Car Parking Space and Further Visitor Parking
- Council Tax Band B
- EPC Rating C-76

#### **BRIEF DESCRIPTION**

A modern, Three Bedroom Townhouse, situated within walking distance of Newport Town Centre and close to local amenities. The property has the benefit of: Entrance Hall, Ground Floor W.C., Spacious Lounge, Kitchen Breakfast Room, Three Bedrooms. The Main Bedroom has an En-Suite Shower Room and a Further Bathroom. Externally there is a front Courtyard Garden bounded attractive brick and capped walls and wrought iron fencing, with a gate and a single Car Parking Space. To the rear there is a Yard bounded by walls together with a visitor Parking Area.