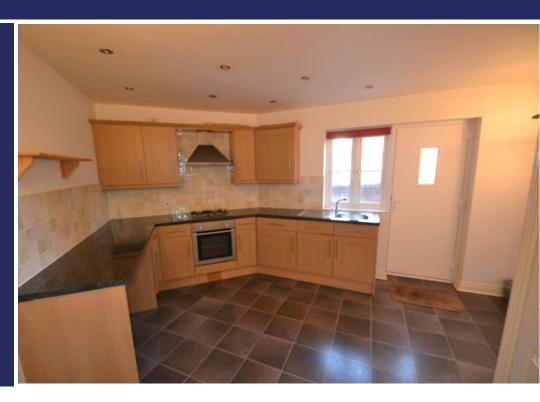

#### Overview

- Lovely Modern Town House
- Three Bedrooms
- Entrance Hall, Ground Floor W.C.
- Kitchen Breakfast Room
- Lounge
- Main Bedroom with En-Suite Shower Room
- Bathroom
- Front Courtyard Garden, Rear Yard
- Single Car Parking Space and Further Visitor Parking
- Council Tax Band B
- EPC Rating C-76

#### **BRIEF DESCRIPTION**

A modern, Three Bedroom Townhouse, situated within walking distance of Newport Town Centre and close to local amenities. The property has the benefit of: Entrance Hall, Ground Floor W.C., Spacious Lounge, Kitchen Breakfast Room, Three Bedrooms. The Main Bedroom has an En-Suite Shower Room and a Further Bathroom. Externally there is a front Courtyard Garden bounded attractive brick and capped walls and wrought iron fencing, with a gate and a single Car Parking Space. To the rear there is a Yard bounded by walls together with a visitor Parking Area.