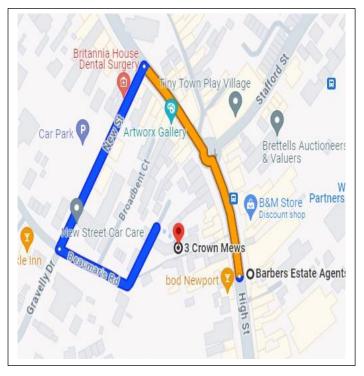

**LOCAL AUTHORITY:** Telford & Wrekin Council, Southwater One, Southwater Square, Southwater Way, Telford, TF3 4JG. Tel: 01952 380000

**DIRECTIONS:** From our office, head north on High Street and go straight across at the mini roundabout. Turn left onto New Street then turn left onto Beaumaris Road and the property will be located on the right hand side as identified by our For Sale Board.