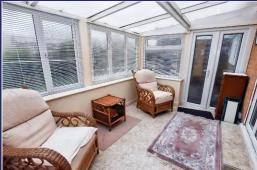

## **Brief Description**

The Entrance Porch opens to the inner Hall and the generous Lounge has a fireplace and a feature corner window. An archway from the Lounge opens to the Snug/Dining Room which has sliding patio doors out to the Conservatory. The Breakfast Kitchen has a good range of Shaker-style units with an integrated single oven with hob and extractor fan over, space for your washing machine, slimline dishwasher and a tall fridge freezer, and Porch opens to the side of the property.