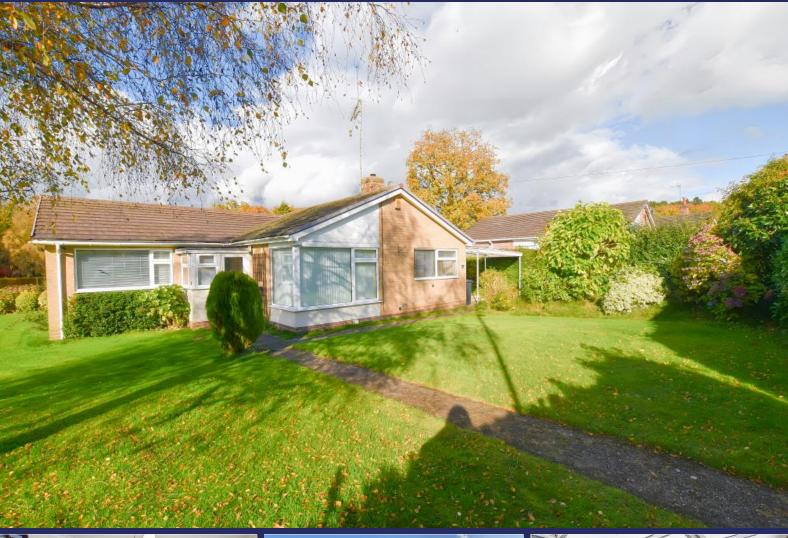

## 1 Avon Grove, Loggerheads, TF9 4EA

Set on an enviable corner Garden Plot, 1 Avon Grove has two large Double Bedrooms, one with En Suite, Lounge and Snug/Dining Room and a Double Garage with electric roller door - with the added benefit of being offered to the market with No Upward Chain.

### Overview

- Two Bedroom Detached Bungalow on a large Corner Garden Plot
- No Upward Chain
- Entrance Hall, Spacious Lounge,
  Snug/Dining Room
- Conservatory, Breakfast Kitchen
- Two Double Bedrooms, one with En Suite, Bathroom
- Wrap Around Gardens to Three Sides
- Driveway, Car Port, large Garage
- Council Tax Band D
- Energy Rating D

Externally, the property is on a really generous Garden Plot with large lawns to the front and side, an endosed rear Garden

with patio, wide paved Driveway leading to a covered Carport and a large Garage with light, power and an electric roller door.