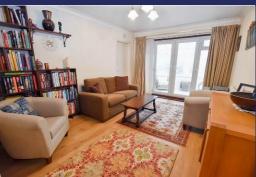

## **Brief Description**

The Entrance Porch opens to the inner Hall and the generous Lounge has a fireplace and a feature corner window. An archway from the Lounge opens to the Snug/Dining Room which has sliding patio doors out to the Conservatory. The Breakfast Kitchen has a good range of Shaker-style units with an integrated single oven with hob and extractor fan over, space for your washing machine, slimline dishwasher and a tall fridge freezer, and Porch opens to the side of the property.