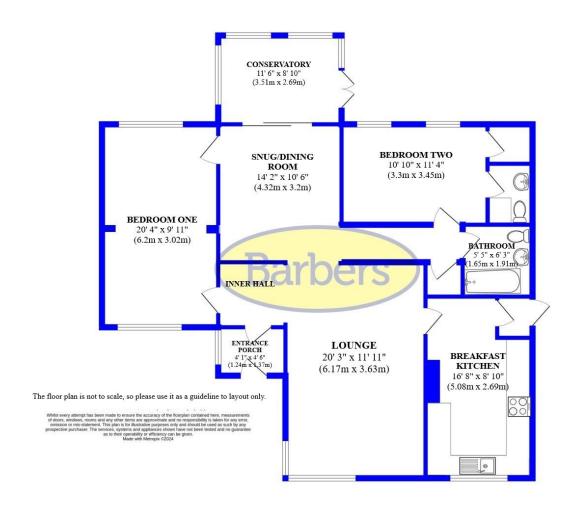

### Overview

- Two Bedroom Detached Bungalow on a large Corner Garden Plot
- No Upward Chain
- Entrance Hall, Spacious Lounge,
  Snug/Dining Room
- Conservatory, Breakfast Kitchen
- Two Double Bedrooms, one with En Suite, Bathroom
- Wrap Around Gardens to Three Sides
- Driveway, Car Port, large Garage
- Council Tax Band D
- Energy Rating D

## **Brief Description**

The Entrance Porch opens to the inner Hall and the generous Lounge has a fireplace and a feature corner window. An archway from the Lounge opens to the Snug/Dining Room which has sliding patio doors out to the Conservatory. The Breakfast Kitchen has a good range of Shaker-style units with an integrated single oven with hob and extractor fan over, space for your washing machine, slimline dishwasher and a tall fridge freezer, and Porch opens to the side of the property.

Bedroom One is a really good-size double room – it was previously two Bedrooms and could be returned to this, and Bedroom Two is another generous Double Room with a walk-in wardrobe and En Suite, and there's a Family Bathroom.