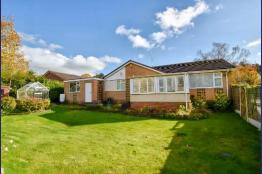

## 1 Avon Grove, Loggerheads, TF9 4EA

Set on an enviable corner Garden Plot, 1 Avon Grove has two large Double Bedrooms, one with En Suite, Lounge and Snug/Dining Room and a Double Garage with electric roller door - with the added benefit of being offered to the market with No Upward Chain.

### Overview

- Two Bedroom Detached Bungalow on a large Corner Garden Plot
- No Upward Chain
- Entrance Hall, Spacious Lounge,
  Snug/Dining Room
- Conservatory, Breakfast Kitchen
- Two Double Bedrooms, one with En Suite, Bathroom
- Wrap Around Gardens to Three Sides
- Driveway, Car Port, large Garage
- Council Tax Band D
- Energy Rating D

Externally, the property is on a really generous Garden Plot with large lawns to the front and side, an endosed rear Garden

with patio, wide paved Driveway leading to a covered Carport and a large Garage with light, power and an electric roller door.