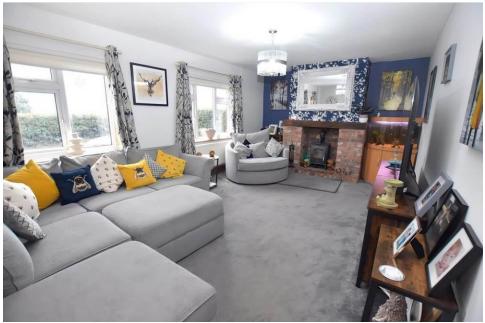

#### **Brief Description**

To the ground floor is a light and spacious Entrance Hall, a Snug with patio doors out to the Garden, the Dining Room and part-glazed doors then lead through to the light and very spacious Lounge with a cast iron log burner. The smart Breakfast Kitchen has a good range of grey, flat-fronted units with a ceramic sink, space for your dishwasher, washing machine, tumble dryer and fridge, and a Chef Master range-style cooker which is included in the sale.