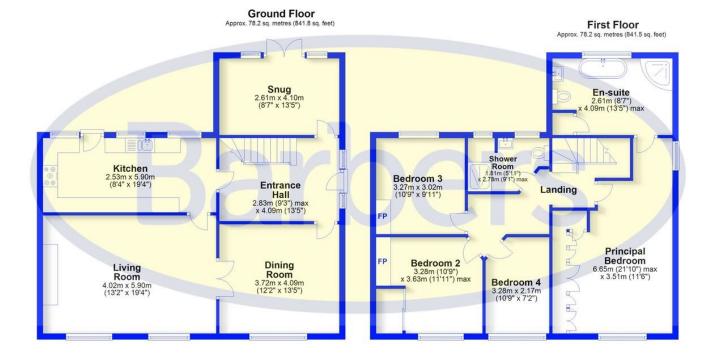

### Helping <mark>you</mark> move

Total area: approx. 156.4 sq. metres (1683.4 sq. feet) Pfan produced by www.firstpropertyservices co.uk. We accept no responsibility for any mistake or inaccuracy contained within the floorplan. The floorplan is provided as a guide and should be taken as an illustration only. The measurements, contents and positioning are approximations only and provided as a guidance tool and not an exact replication of the property. Plan produced using PlanUp.