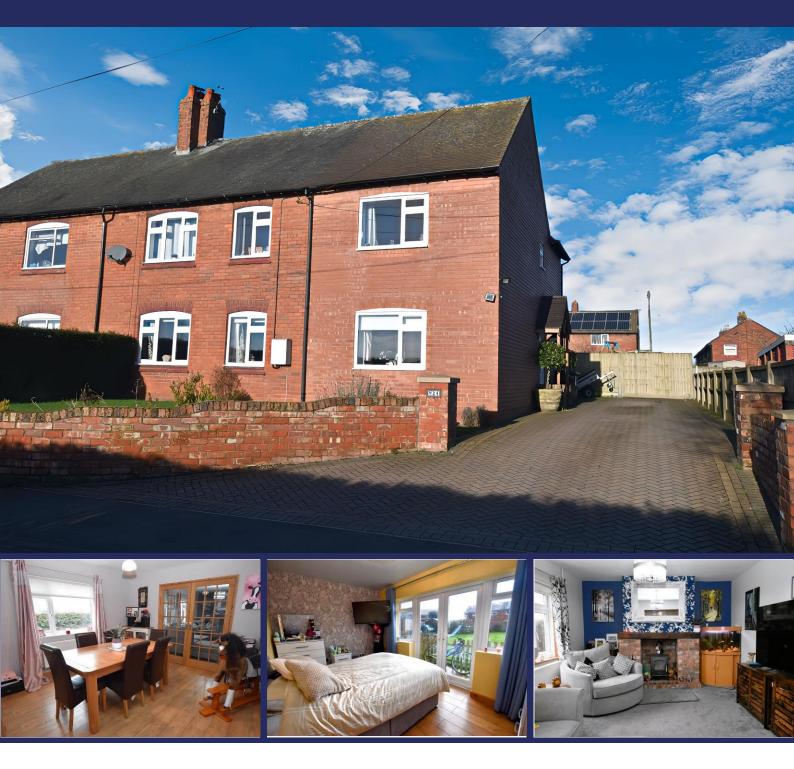

### **24 Langley Dale, Stoke on Tern, TF9 2DX** A very nicely presented, extended Four Bedroom Semi-Detached House on a large Garden Plot, with Lounge and separate Dining Room, Principal Bedroom with En Suite and Driveway Parking for 3-4 vehicles.

#### Overview

- Impressive Four Bedroom Semi-Detached House
- Recently Extended and
- Modernised Throughout
- Entrance Hall, Snug, Dining Room, Lounge with Log Burner
- Modern Breakfast Kitchen
- Principal Bedroom with spacious En Suite, Shower Room
- Gardens to Front and Rear
- Driveway Parking for 3-4 Cars
- Council Tax Band B
- EPC Rating B

#### **Brief Description**

To the ground floor is a light and spacious Entrance Hall, a Snug with patio doors out to the Garden, the Dining Room and part-glazed doors then lead through to the light and very spacious Lounge with a cast iron log burner. The smart Breakfast Kitchen has a good range of grey, flat-fronted units with a ceramic sink, space for your dishwasher, washing machine, tumble dryer and fridge, and a Chef Master range-style cooker which is included in the sale.

The Principal Bedroom is another excellent size room, with a wall of built-in wardrobes and an impressive En Suite with freestanding bath and corner shower. Bedrooms Two and Three both have the original cast iron fireplaces and Bedroom Four is a good-size Single Bedroom, and completing the accommodation is the Family Shower Room with walk-in shower.

Externally, the property has a front lawned Garden, Driveway Parking for 3-4 cars and a large rear Garden with patio area.