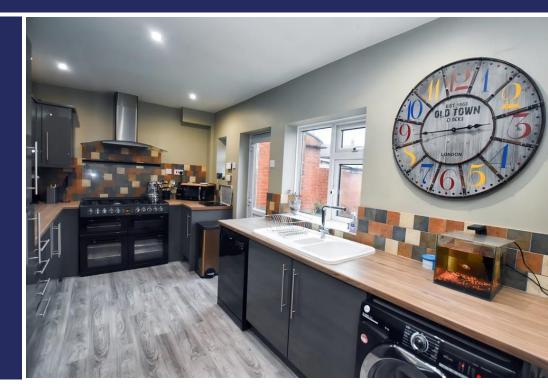

#### **Brief Description**

To the ground floor is a light and spacious Entrance Hall, a Snug with patio doors out to the Garden, the Dining Room and part-glazed doors then lead through to the light and very spacious Lounge with a cast iron log burner. The smart Breakfast Kitchen has a good range of grey, flat-fronted units with a ceramic sink, space for your dishwasher, washing machine, tumble dryer and fridge, and a Chef Master range-style cooker which is included in the sale.