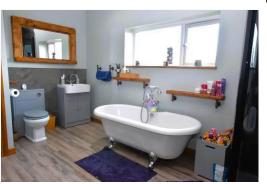

The Principal Bedroom is another excellent size room, with a wall of built-in wardrobes and an impressive En Suite with freestanding bath and corner shower. Bedrooms Two and Three both have the original cast iron fireplaces and Bedroom Four is a good-size Single Bedroom, and completing the accommodation is the Family Shower Room with walk-in shower.