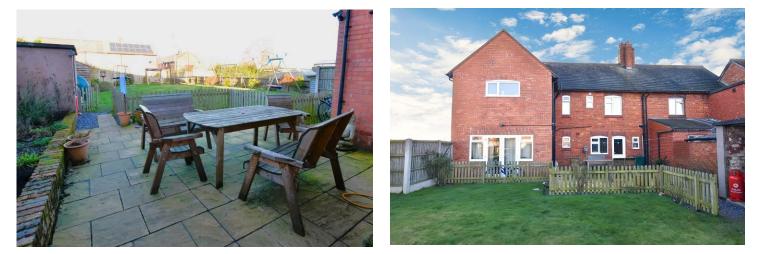

#### Overview

- Impressive Four Bedroom Semi-Detached House
- Recently Extended and
- Modernised Throughout
- Entrance Hall, Snug, Dining Room, Lounge with Log Burner
- Modern Breakfast Kitchen
- Principal Bedroom with spacious En Suite, Shower Room
- Gardens to Front and Rear
- Driveway Parking for 3-4 Cars
- Council Tax Band B
- EPC Rating B

Externally, the property has a front lawned Garden, Driveway Parking for 3-4 cars and a large rear Garden with patio area.