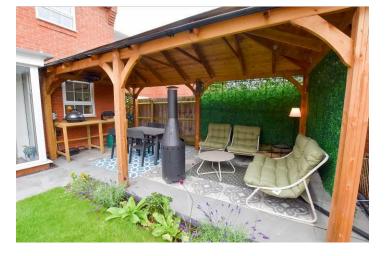

The property is set at the end of a small cul-de-sac with only 3 other properties, giving you a good degree of privacy, Driveway Parking for three cars and a Garage, plus an endosed Garden with a timber gazebo covering the patio giving you a year-round entertaining area and a large garden storage shed.