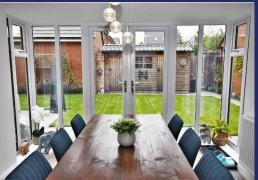

#### **Brief Description**

To the ground floor is the Entrance Hall, Cloakroom/WC, Home Office/Snug and a spacious Lounge — with a smart Open Plan Kitchen/Dining/Family Room with integrated appliances and a peninsular breakfast bar and a box bay window with French doors out to the Garden, and the Utility. To the first floor is the Principal Bedroom with En Suite with double shower, three further Double Bedrooms - one currently being used as a cinema room - and the family Bathroom