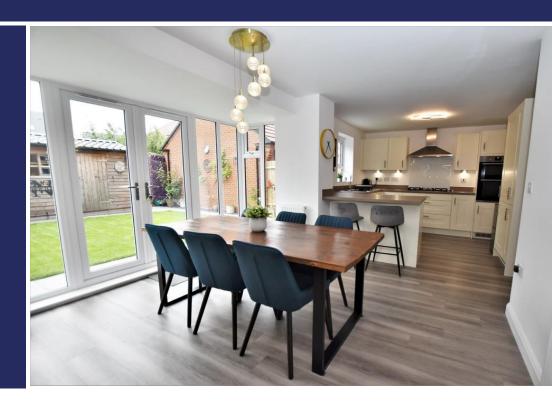

#### **Brief Description**

To the ground floor is the Entrance Hall, Cloakroom/WC, Home Office/Snug and a spacious Lounge — with a smart Open Plan Kitchen/Dining/Family Room with integrated appliances and a peninsular breakfast bar and a box bay window with French doors out to the Garden, and the Utility. To the first floor is the Principal Bedroom with En Suite with double shower, three further Double Bedrooms - one currently being used as a cinema room - and the family Bathroom