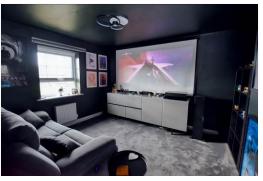

#### **Brief Description**

To the ground floor is the Entrance Hall, Cloakroom/WC, Home Office/Snug and a spacious Lounge — with a smart Open Plan Kitchen/Dining/Family Room with integrated appliances and a peninsular breakfast bar and a box bay window with French doors out to the Garden, and the Utility. To the first floor is the Principal Bedroom with En Suite with double shower, three further Double Bedrooms - one currently being used as a cinema room - and the family Bathroom