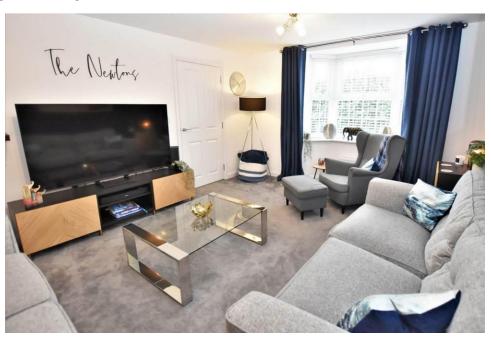

#### Overview

- Modern Four Bedroom Detached Family House
- Beautifully Presented Throughout
- Entrance Hall, Utility, Cloaks W.C
- Generous Lounge, Home Office
- Open Plan Kitchen/Dining/Living Room
- Principal Bedroom with En Suite
- Three Further Double Bedrooms, Bathroom
- Detached Garage, Driveway Parking for 3 Cars
- Enclosed Rear Garden with Patio
- EPC Rating B
- Council Tax Band E

#### **Brief Description**

To the ground floor is the Entrance Hall, Cloakroom/WC, Home Office/Snug and a spacious Lounge — with a smart Open Plan Kitchen/Dining/Family Room with integrated appliances and a peninsular breakfast bar and a box bay window with French doors out to the Garden, and the Utility. To the first floor is the Principal Bedroom with En Suite with double shower, three further Double Bedrooms - one currently being used as a cinema room - and the family Bathroom