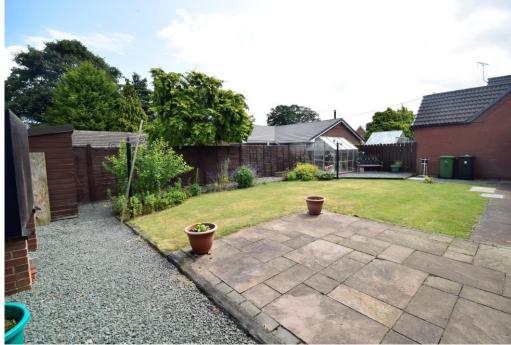

#### **Brief Description**

Silverdale is a great size three bedroom detached bungalow situated in the popular area of Higher Heath and it is offered for sale with no upward chain. The well maintained accommodation comprises Entrance Hall, Lounge/Dining Room, Kitchen, Three Double Bedrooms, Master En Suite Shower Room and a Family Bathroom. Outside, the property is approached through double gates onto a tarmac driveway which leads to a single attached garage and there is an attractive garden to the front. The wellkept rear garden is mainly laid to lawn with a paved patio area and well stocked borders filled with a variety of established shrubs and plants.