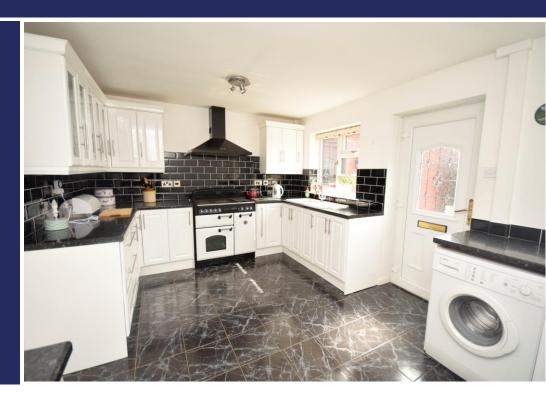

#### **Brief Description**

Silverdale is a great size three bedroom detached bungalow situated in the popular area of Higher Heath and it is offered for sale with no upward chain. The well maintained accommodation comprises Entrance Hall, Lounge/Dining Room, Kitchen, Three Double Bedrooms, Master En Suite Shower Room and a Family Bathroom. Outside, the property is approached through double gates onto a tarmac driveway which leads to a single attached garage and there is an attractive garden to the front. The wellkept rear garden is mainly laid to lawn with a paved patio area and well stocked borders filled with a variety of established shrubs and plants.

www.barbers-online.co.uk

GROUND FLOOR

All measurements quoted are approximate: Lounge/Dining Room 24'4" x 13'0" (7.42m x 3.96m) Breakfast Kitchen 14'3" x 10'7" (4.34m x 3.23m) Bedroom One 13'3" x 11'1" (4.04m x 3.038m) Ensuite 9'5" x 3'2" (2.87m x 0.97m) Bedroom Two 13'2" x 10' (4.01m x 3.05m) Bedroom Three 11'9" x 9'5" (3.58m x 2.87m) Bathroom 9'5" x 7'7" (2.87m x 2.31m) Garage 18'9" x 10'3" (5.72m x 3.12m)