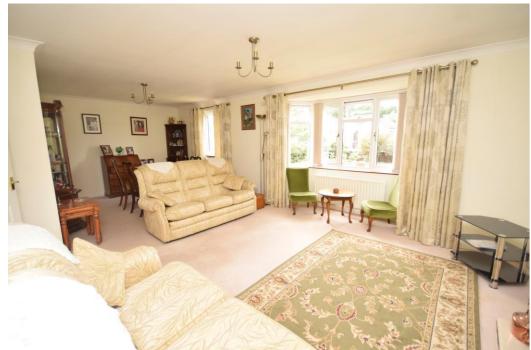

#### **Brief Description**

Silverdale is a great size three bedroom detached bungalow situated in the popular area of Higher Heath and it is offered for sale with no upward chain. The well maintained accommodation comprises Entrance Hall, Lounge/Dining Room, Kitchen, Three Double Bedrooms, Master En Suite Shower Room and a Family Bathroom. Outside, the property is approached through double gates onto a tarmac driveway which leads to a single attached garage and there is an attractive garden to the front. The wellkept rear garden is mainly laid to lawn with a paved patio area and well stocked borders filled with a variety of established shrubs and plants.

www.barbers-online.co.uk

GROUND FLOOR

All measurements quoted are approximate: Lounge/Dining Room 24'4" x 13'0" (7.42m x 3.96m) Breakfast Kitchen 14'3" x 10'7" (4.34m x 3.23m) Bedroom One 13'3" x 11'1" (4.04m x 3.038m) Ensuite 9'5" x 3'2" (2.87m x 0.97m) Bedroom Two 13'2" x 10' (4.01m x 3.05m) Bedroom Three 11'9" x 9'5" (3.58m x 2.87m) Bathroom 9'5" x 7'7" (2.87m x 2.31m) Garage 18'9" x 10'3" (5.72m x 3.12m)