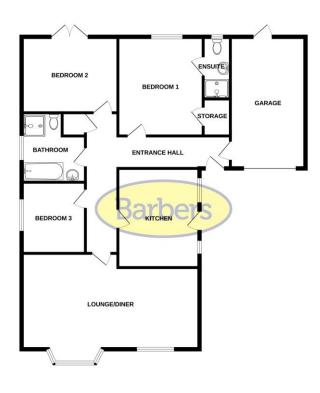

www.barbers-online.co.uk

GROUND FLOOR

All measurements quoted are approximate: Lounge/Dining Room 24'4" x 13'0" (7.42m x 3.96m) Breakfast Kitchen 14'3" x 10'7" (4.34m x 3.23m) Bedroom One 13'3" x 11'1" (4.04m x 3.038m) Ensuite 9'5" x 3'2" (2.87m x 0.97m) Bedroom Two 13'2" x 10' (4.01m x 3.05m) Bedroom Three 11'9" x 9'5" (3.58m x 2.87m) Bathroom 9'5" x 7'7" (2.87m x 2.31m) Garage 18'9" x 10'3" (5.72m x 3.12m)