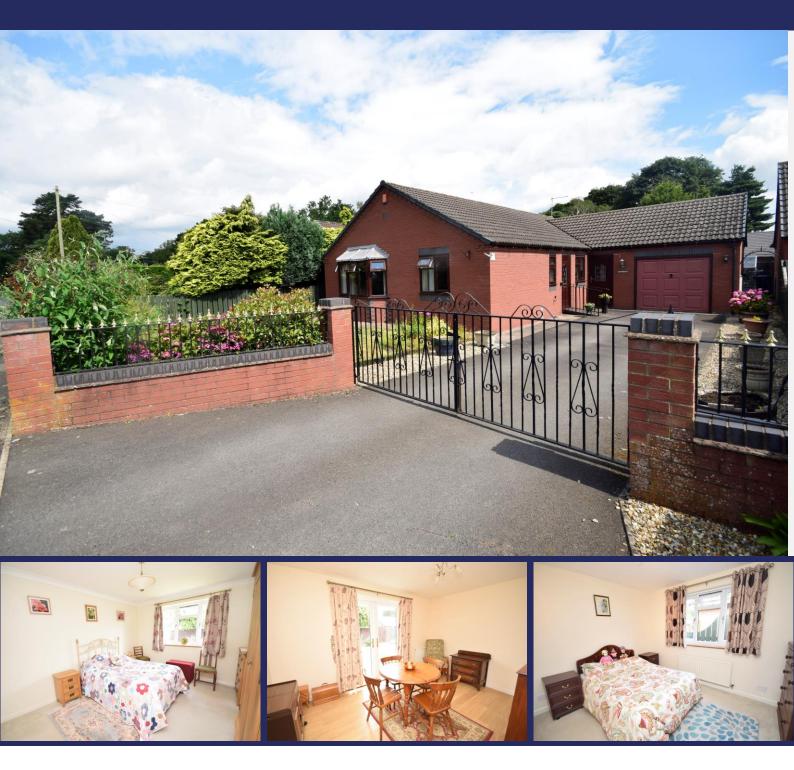

## Silverdale, Twemlows Avenue

A spacious three bedroom detached bungalow with garage and gardens located in the popular area of Higher Heath.

Offers in the Region of £340,000

### Overview

- Detached Bungalow
- Generous Lounge/Diner
- Breakfast Kitchen
- Three Bedrooms, Master Ensuite
- Family Bathroom
- Attached Garage
- Off Road Parking
- Popular Area
- Convenient Road Links
- EPC Rating E
- Council Tax Band D
- No Upward Chain

#### **Brief Description**

Silverdale is a great size three bedroom detached bungalow situated in the popular area of Higher Heath and it is offered for sale with no upward chain. The well maintained accommodation comprises Entrance Hall, Lounge/Dining Room, Kitchen, Three Double Bedrooms, Master En Suite Shower Room and a Family Bathroom. Outside, the property is approached through double gates onto a tarmac driveway which leads to a single attached garage and there is an attractive garden to the front. The wellkept rear garden is mainly laid to lawn with a paved patio area and well stocked borders filled with a variety of established shrubs and plants.