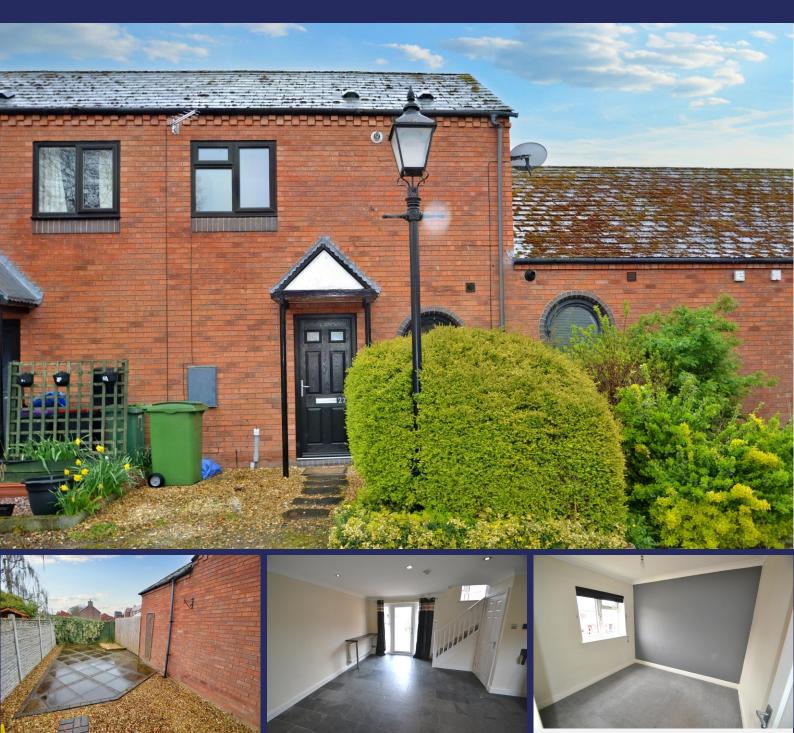

### 27 Audley House Mews, Newport, TF10 7BP

A Compact 2 Bedroom Home situated in a maturing and attractive small development convenient for Newport Town and offering open plan ground floor accommodation together with 2 first floor Bedrooms and Bathroom. Externally there is an Enclosed Rear Garden and Communal Parking Area.

#### **BRIEF DESCRIPTION**

This is a very nicely presented, well maintained Two-Bedroom Corner Mews House within walking distance of Newport Town Centre - and offered to the market with No Upward Chain.

The accommodation has some lovely features such as a port-hole window and, to the ground floor, there's a spacious open-plan Living/Dining/Kitchen and Patio Doors out to the rear Garden. To the first floor are Two Bedrooms and the Bathroom.