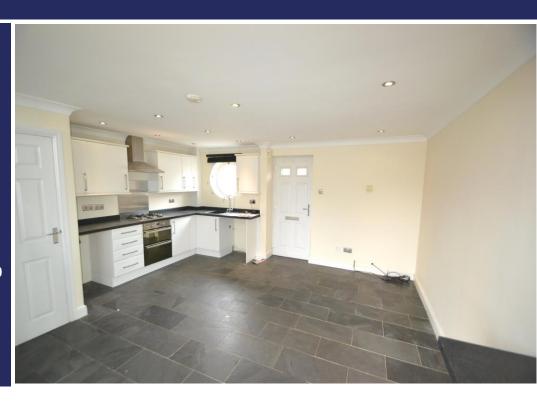

The accommodation has some lovely features such as a port-hole window and, to the ground floor, there's a spacious open-plan Living/Dining/Kitchen and Patio Doors out to the rear Garden. To the first floor are Two Bedrooms and the Bathroom.