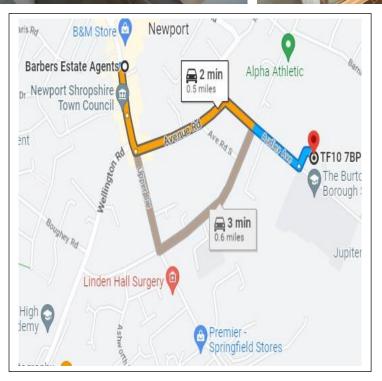

**LOCAL AUTHORITY:** Telford & Wrekin Council, Southwater One, Southwater Square, Southwater Way, Telford, TF3 4JG. Tel: 01952 380000

**DIRECTIONS:** From our office head south on High Street, continue onto Upper Bar and then turn left onto Avenue Road, turn right onto Audley Ave and then turn left and the property will be identified by our For Sale Board.