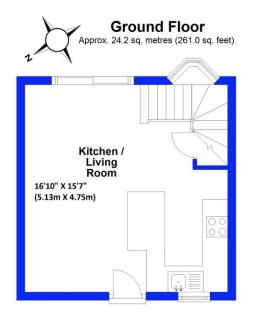

## First Floor Approx. 24.2 sq. metres (261.0 sq. feet)

Total area: approx. 48.5 sq. metres (522.0 sq. feet)

This floor plan has been prepared for the exclusive use of Barbers Estate Agents. All due care has been taken in the preparation of this floor plan which should be used for illustrative purposes only. All sizes and dimensions of rooms and walls are approximate. The positioning of windows, doors, openings, fixture and fittings are approximate and for use as a guide only. This floor plan is not, nor should it be taken as, a true and exact representation of the subject property.

Plan produced using PlanUp.

27 Audley House Mews, Newport