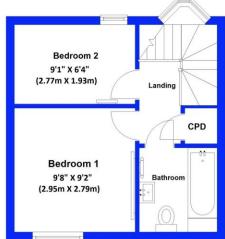

## First Floor Approx. 24.2 sq. metres (261.0 sq. feet)

Total area: approx. 48.5 sq. metres (522.0 sq. feet)

This floor plan has been prepared for the exclusive use of Barbers Estate Agents. All due care has been taken in the preparation of this floor plan which should be used for illustrative purposes only. All sizes and dimensions of rooms and walls are approximate. The positioning of windows, doors, openings, fixture and fittings are approximate and for use as a guide only. This floor plan is not, nor should it be taken as, a true and exact representation of the subject property.

Plan produced using PlanUp.

27 Audley House Mews, Newport