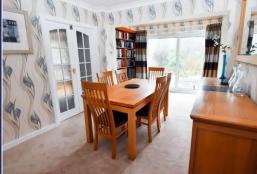

#### **Brief Description**

Off the Hallway is the Cloaks/WC and the Kitchen which leads through to the Utility, Laundry Room and onto the Home Office which would make a great Guest Bedroom. To the rear of the property is a real showstopper of a Garden Room with Bi-Fold doors that open fully to the Garden - plus a Dining Room, and a spacious, dual aspect Lounge with Snug area. Off the Gallery Landing is the Principal Bedroom with new En Suite, three further Double Bedrooms and a smart, new Bathroom.