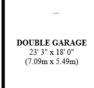

Heading into the rear Garden and you'll need to pause for a moment to take it all in! A stream runs through the Garden with most of the lawned area being over the bridge, a pergola walk with clematis and jasmine, herbaceous boarders and fruit trees. To the front is a wide Driveway giving you Parking for 3-4 vehicles including space for a motorhome or caravan, and a large, Detached Double Garage.