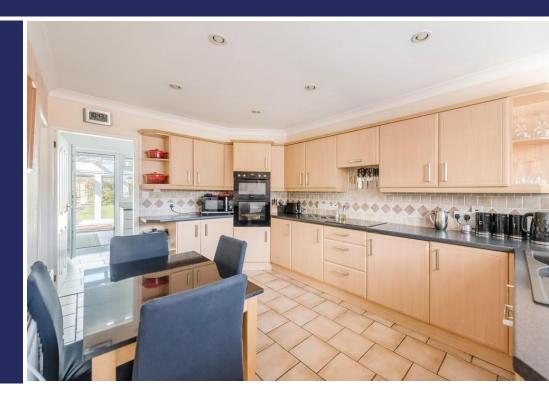

#### **Brief Description**

Off the Hallway is the Cloaks/WC and the Kitchen which leads through to the Utility, Laundry Room and onto the Home Office which would make a great Guest Bedroom. To the rear of the property is a real showstopper of a Garden Room with Bi-Fold doors that open fully to the Garden - plus a Dining Room, and a spacious, dual aspect Lounge with Snug area. Off the Gallery Landing is the Principal Bedroom with new En Suite, three further Double Bedrooms and a smart, new Bathroom.