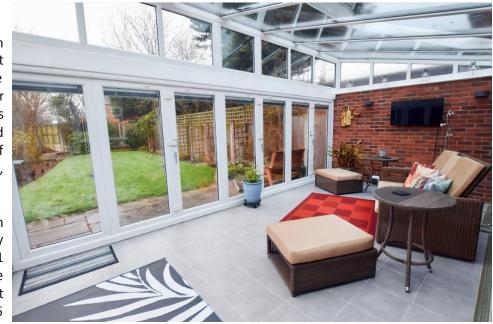

#### **Brief Description**

Off the Hallway is the Cloaks/WC and the Kitchen which leads through to the Utility, Laundry Room and onto the Home Office which would make a great Guest Bedroom. To the rear of the property is a real showstopper of a Garden Room with Bi-Fold doors that open fully to the Garden - plus a Dining Room, and a spacious, dual aspect Lounge with Snug area. Off the Gallery Landing is the Principal Bedroom with new En Suite, three further Double Bedrooms and a smart, new Bathroom.