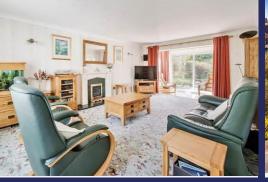

#### **Brief Description**

Off the Hallway is the Cloaks/WC and the Kitchen which leads through to the Utility, Laundry Room and onto the Home Office which would make a great Guest Bedroom. To the rear of the property is a real showstopper of a Garden Room with Bi-Fold doors that open fully to the Garden - plus a Dining Room, and a spacious, dual aspect Lounge with Snug area. Off the Gallery Landing is the Principal Bedroom with new En Suite, three further Double Bedrooms and a smart, new Bathroom.