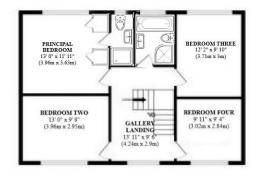

# Helping you move

FLOOR PLAN - Not to Scale Please use as a guideline to layout only

#### **Brief Description**

Off the Hallway is the Cloaks/WC and the Kitchen which leads through to the Utility, Laundry Room and onto the Home Office which would make a great Guest Bedroom. To the rear of the property is a real showstopper of a Garden Room with Bi-Fold doors that open fully to the Garden - plus a Dining Room, and a spacious, dual aspect Lounge with Snug area. Off the Gallery Landing is the Principal Bedroom with new En Suite, three further Double Bedrooms and a smart, new Bathroom.

#### Overview

- Four Bedroom Detached Family
  House in a Great Location for Town
- Entrance Hall, Cloaks/WC,
- Breakfast Kitchen, Utility, Laundry
- Home Office/Guest Bedroom
- Lounge, Snug & Dining Room
- Impressive Garden Room with Bi-Fold Doors
- Four Double Bedrooms, New En Suite and New Bathroom
- Stunning, Generous Mature Gardens
- Council Tax Band E
- EPC Rating C