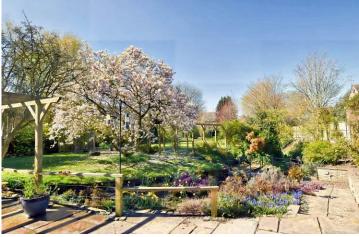

Heading into the rear Garden and you'll need to pause for a moment to take it all in! A stream runs through the Garden with most of the lawned area being over the bridge, a pergola walk with clematis and jasmine, herbaceous boarders and fruit trees. To the front is a wide Driveway giving you Parking for 3-4 vehicles including space for a motorhome or caravan, and a large, Detached Double Garage.