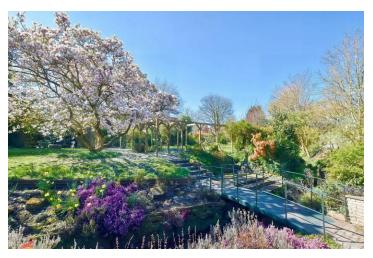

Heading into the rear Garden and you'll need to pause for a moment to take it all in! A stream runs through the Garden with most of the lawned area being over the bridge, a pergola walk with clematis and jasmine, herbaceous boarders and fruit trees. To the front is a wide Driveway giving you Parking for 3-4 vehicles including space for a motorhome or caravan, and a large, Detached Double Garage.