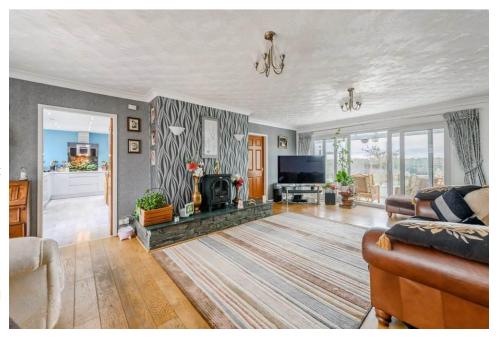

#### **Brief Description**

The spacious living accommodation comprises of a Porch, Hallway, Lounge, Conservatory, Dining Room, a smart, modern Kitchen, Utility – and a further Sitting Room with floor-to-ceiling windows with sliding glazed door out to the front Garden, and the Study. There's a generous Principal Bedroom with a Walk-In Dressing Room and large En Suite with corner spa bath with shower over, Guest Bedroom with En Suite, two further Double Bedrooms and the family Bathroom.