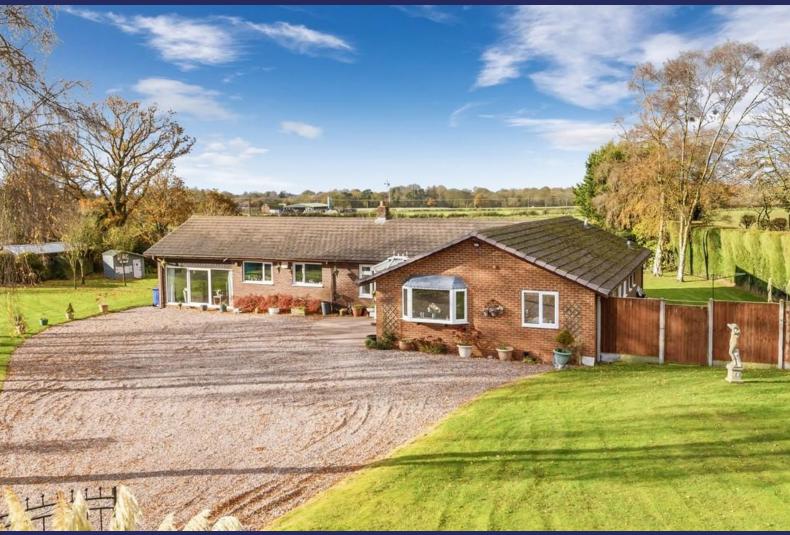

## Sandeve, Red Bull, TF9 2QS

A wonderfully spacious Four Bedroom, Four Reception Room Detached Bungalow set on a generous 0.9 acre Garden Plot, plenty of Off Road Parking and a Principal Bedroom with Walk-In Dressing Room and En Suite - so has all the space you need for modern family life!

#### Overview

- Spacious Four Bedroom Detached Bungalow on a 0.9 Acre Plot
- Porch, Inner Hall, Study, Utility,
   Smart, Modern Kitchen
- Lounge, Dining Room, Sitting Room, Conservatory
- Principal Bedroom with En Suite
   Dressing Room
- Guest Bedroom with En Suite,
   Bathroom
- Cottage Garden, Potting Shed & Greenhouse, Driveway Parking
- Council Tax Band F, Energy Rating – E, Tenure - Freehold

Externally, the property has an enviable Garden with expansive lawned and gravel parking areas, large patio area to the rear, mature borders and tall hedges giving you a high degree of privacy. The Cottage Garden is laid out with fruit, vegetable and herb beds interspersed with paved pathways, a greenhouse and a large potting shed.