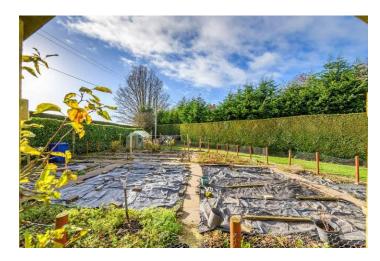

Externally, the property has an enviable Garden with expansive lawned and gravel parking areas, large patio area to the rear, mature borders and tall hedges giving you a high degree of privacy. The Cottage Garden is laid out with fruit, vegetable and herb beds interspersed with paved pathways, a greenhouse and a large potting shed.