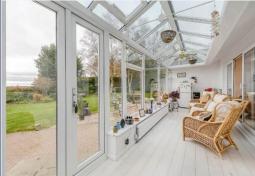

#### **Brief Description**

The spacious living accommodation comprises of a Porch, Hallway, Lounge, Conservatory, Dining Room, a smart, modern Kitchen, Utility – and a further Sitting Room with floor-to-ceiling windows with sliding glazed door out to the front Garden, and the Study. There's a generous Principal Bedroom with a Walk-In Dressing Room and large En Suite with corner spa bath with shower over, Guest Bedroom with En Suite, two further Double Bedrooms and the family Bathroom.