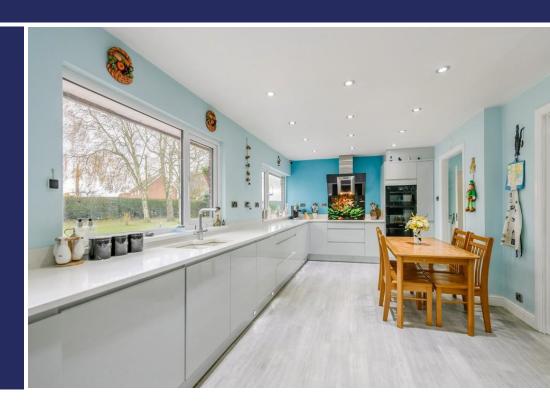

#### Overview

- Spacious Four Bedroom Detached Bungalow on a 0.9 Acre Plot
- Porch, Inner Hall, Study, Utility,
   Smart, Modern Kitchen
- Lounge, Dining Room, Sitting Room, Conservatory
- Principal Bedroom with En Suite
   Dressing Room
- Guest Bedroom with En Suite,
   Bathroom
- Cottage Garden, Potting Shed & Greenhouse, Driveway Parking
- Council Tax Band F, Energy Rating – E, Tenure - Freehold

#### **Brief Description**

The spacious living accommodation comprises of a Porch, Hallway, Lounge, Conservatory, Dining Room, a smart, modern Kitchen, Utility – and a further Sitting Room with floor-to-ceiling windows with sliding glazed door out to the front Garden, and the Study. There's a generous Principal Bedroom with a Walk-In Dressing Room and large En Suite with corner spa bath with shower over, Guest Bedroom with En Suite, two further Double Bedrooms and the family Bathroom.