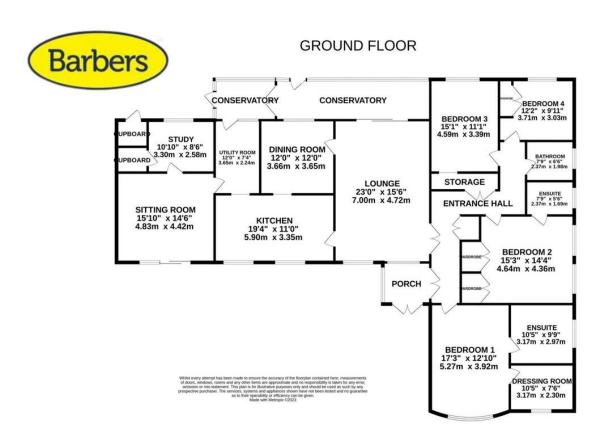

#### Overview

- Spacious Four Bedroom Detached Bungalow on a 0.9 Acre Plot
- Porch, Inner Hall, Study, Utility,
   Smart, Modern Kitchen
- Lounge, Dining Room, Sitting Room, Conservatory
- Principal Bedroom with En Suite
   Dressing Room
- Guest Bedroom with En Suite,
   Bathroom
- Cottage Garden, Potting Shed & Greenhouse, Driveway Parking
- Council Tax Band F, Energy Rating – E, Tenure - Freehold

#### **Brief Description**

The spacious living accommodation comprises of a Porch, Hallway, Lounge, Conservatory, Dining Room, a smart, modern Kitchen, Utility – and a further Sitting Room with floor-to-ceiling windows with sliding glazed door out to the front Garden, and the Study. There's a generous Principal Bedroom with a Walk-In Dressing Room and large En Suite with corner spa bath with shower over, Guest Bedroom with En Suite, two further Double Bedrooms and the family Bathroom.