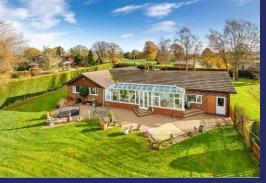

Externally, the property has an enviable Garden with expansive lawned and gravel parking areas, large patio area to the rear, mature borders and tall hedges giving you a high degree of privacy. The Cottage Garden is laid out with fruit, vegetable and herb beds interspersed with paved pathways, a greenhouse and a large potting shed.