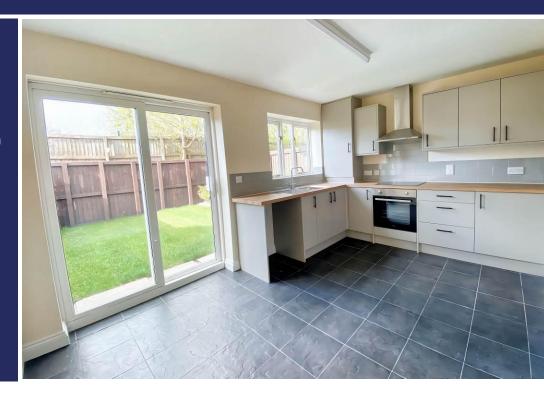

#### Overview

- Three Storey End Terraced House
- Newly Decorated Throughout
- Entrance Hallway, Lounge
- New Breakfast Kitchen with French

Doors to Garden, Cloaks/WC

- Two Bedrooms & Bathroom
- Third Floor Principal Bedroom
- Enclosed Rear Courtyard Garden
- Allocated Parking Space
- No Upward Chain
- Walking Distance of High Street
- Council Tax Band B
- Energy Rating C

#### **Brief Description**

Offered to the market with No Upward Chain, this three Bedroom, three storey End of Terrace property has a newly fitted Kitchen and has been redecorated throughout and offers you spacious living accommodation set over three floors. As you enter you will find an Entrance Hallway, generous Lounge, new Breakfast Kitchen with French doors out to the rear Garden and a ground floor Cloakroom/WC. Onto the first floor and off the Landing area are two Double Bedrooms and the family Bathroom and a further Double Bedroom is located on the second floor.