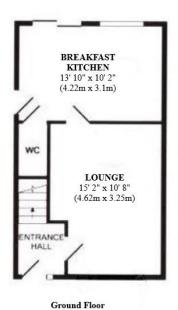

#### **Brief Description**

Offered to the market with No Upward Chain, this three Bedroom, three storey End of Terrace property has a newly fitted Kitchen and has been redecorated throughout and offers you spacious living accommodation set over three floors. As you enter you will find an Entrance Hallway, generous Lounge, new Breakfast Kitchen with French doors out to the rear Garden and a ground floor Cloakroom/WC. Onto the first floor and off the Landing area are two Double Bedrooms and the family Bathroom and a further Double Bedroom is located on the second floor.

## Helping you move

guideline only

First Floor

Whilst every attempt has been made to ensure the occuracy of the floor pion contained here, measurements of doors, windows, soons and any other tents are approximate and no septoneitality is taken for any error, ormation, or mis-estatement. This plan is not estantiate automose only and should be used as such by any transporting but should be used as such by any transporting but should be used as such by any transporting but should be used as such as the six operations, systems and appliances shown have not been bested and no guarantee as to their to operations, or the services, systems and appliances shown have not been bested and no guarantee as to their to operations.