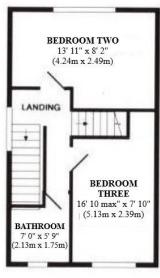

#### Overview

- Three Storey End Terraced House
- Newly Decorated Throughout
- Entrance Hallway, Lounge
- New Breakfast Kitchen with French

Doors to Garden, Cloaks/WC

- Two Bedrooms & Bathroom
- Third Floor Principal Bedroom
- Enclosed Rear Courtyard Garden
- Allocated Parking Space
- No Upward Chain
- Walking Distance of High Street
- Council Tax Band B
- Energy Rating C

#### **Brief Description**

Offered to the market with No Upward Chain, this three Bedroom, three storey End of Terrace property has a newly fitted Kitchen and has been redecorated throughout and offers you spacious living accommodation set over three floors. As you enter you will find an Entrance Hallway, generous Lounge, new Breakfast Kitchen with French doors out to the rear Garden and a ground floor Cloakroom/WC. Onto the first floor and off the Landing area are two Double Bedrooms and the family Bathroom and a further Double Bedroom is located on the second floor.

## Helping you move

guideline only

First Floor

Whilst every attempt has been made to ensure the occuracy of the floor pion contained here, measurements of doors, windows, soons and any other tents are approximate and no septoneitality is taken for any error, ormation, or mis-estatement. This plan is not estantiate automose only and should be used as such by any transporting but should be used as such by any transporting but should be used as such by any transporting but should be used as such as the six operations, systems and appliances shown have not been bested and no guarantee as to their to operations, or the services, systems and appliances shown have not been bested and no guarantee as to their to operations.