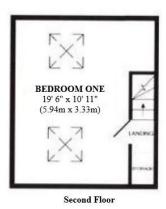

#### Overview

- Three Storey End Terraced House
- Newly Decorated Throughout
- Entrance Hallway, Lounge
- New Breakfast Kitchen with French

Doors to Garden, Cloaks/WC

- Two Bedrooms & Bathroom
- Third Floor Principal Bedroom
- Enclosed Rear Courtyard Garden
- Allocated Parking Space
- No Upward Chain
- Walking Distance of High Street
- Council Tax Band B
- Energy Rating C

#### **Brief Description**

Offered to the market with No Upward Chain, this three Bedroom, three storey End of Terrace property has a newly fitted Kitchen and has been redecorated throughout and offers you spacious living accommodation set over three floors. As you enter you will find an Entrance Hallway, generous Lounge, new Breakfast Kitchen with French doors out to the rear Garden and a ground floor Cloakroom/WC. Onto the first floor and off the Landing area are two Double Bedrooms and the family Bathroom and a further Double Bedroom is located on the second floor.

## Helping you move

guideline only

First Floor

Whilst every attempt has been made to ensure the occuracy of the floor pion contained here, measurements of doors, windows, soons and any other tents are approximate and no septoneitality is taken for any error, ormation, or mis-estatement. This plan is not estantiate automose only and should be used as such by any transporting but should be used as such by any transporting but should be used as such by any transporting but should be used as such as the six operations, systems and appliances shown have not been bested and no guarantee as to their to operations, or the services, systems and appliances shown have not been bested and no guarantee as to their to operations.