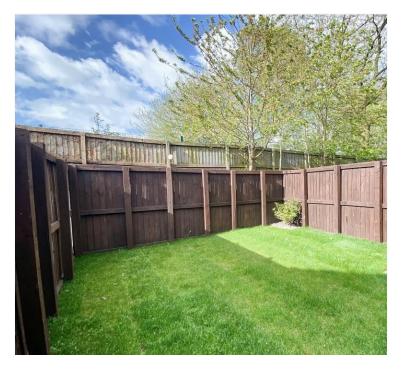

Externally, the property has an allocated Parking Space to the Front and an endosed rear Courtyard Garden with patio and lawned area.