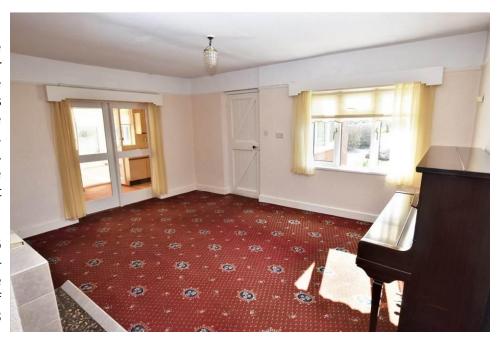

### **Brief Description**

The Bungalow has an attractive double-fronted aspect and the side Entrance Hall leads to the Living/Dining Room and on to the Store Room/Home Office. To the Dining Kitchen is a Larder store and a glazed door opens to the Conservatory. There's a Utility/Boot Room and inner Lobby to the Bathroom and a large Double Bedroom. The Lounge has an open fireplace, the Bedroom has an En Suite Shower Room, and both rooms have bay windows with stunning countryside views.