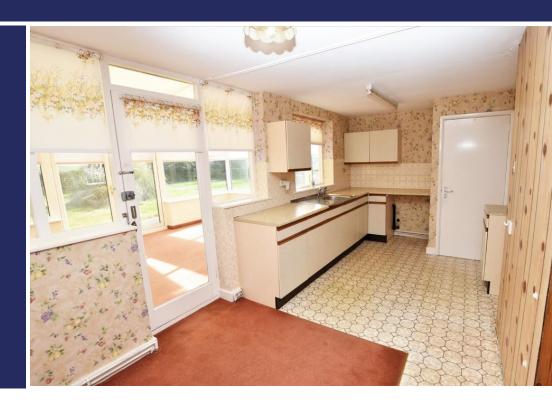

### **Brief Description**

The Bungalow has an attractive double-fronted aspect and the side Entrance Hall leads to the Living/Dining Room and on to the Store Room/Home Office. To the Dining Kitchen is a Larder store and a glazed door opens to the Conservatory. There's a Utility/Boot Room and inner Lobby to the Bathroom and a large Double Bedroom. The Lounge has an open fireplace, the Bedroom has an En Suite Shower Room, and both rooms have bay windows with stunning countryside views.