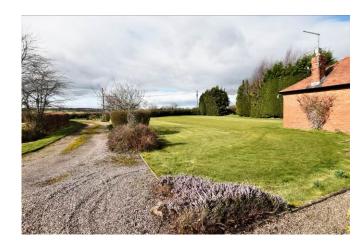

Externally, the property is approached via a long Driveway which wraps round the outbuildings back to the road providing a second vehicle access. In the Gardens are a green house and storage shed - and the original brick-built cow shed overlooking the land. There are two large Paddocks to the rear of the property with countryside views beyond.