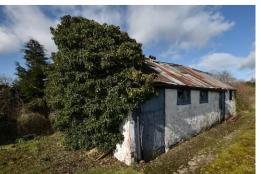

Externally, the property is approached via a long Driveway which wraps round the outbuildings back to the road providing a second vehicle access. In the Gardens are a green house and storage shed - and the original brick-built cow shed overlooking the land. There are two large Paddocks to the rear of the property with countryside views beyond.