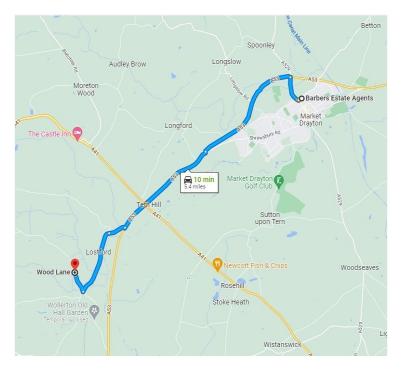

**LOCAL AUTHORITY:** Shropshire Council, SY2 6ND. Tel: 0345 678 9002

**DIRECTIONS:** From Market Drayton take the A53 signposted to Shrewsbury. At Tem Hill roundabout take the second exit to stay on the A53. Turn first right for Hodnet and, after 1.2 miles, take the 2<sup>nd</sup> right onto Wood Lane – Claremont is on your right after approximately 500m.