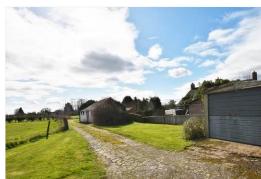

Externally, the property is approached via a long Driveway which wraps round the outbuildings back to the road providing a second vehicle access. In the Gardens are a green house and storage shed - and the original brick-built cow shed overlooking the land. There are two large Paddocks to the rear of the property with countryside views beyond.