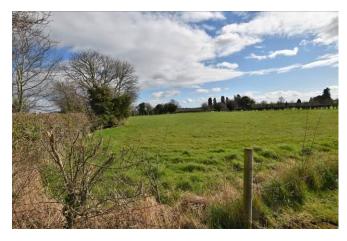

Externally, the property is approached via a long Driveway which wraps round the outbuildings back to the road providing a second vehicle access. In the Gardens are a green house and storage shed - and the original brick-built cow shed overlooking the land. There are two large Paddocks to the rear of the property with countryside views beyond.