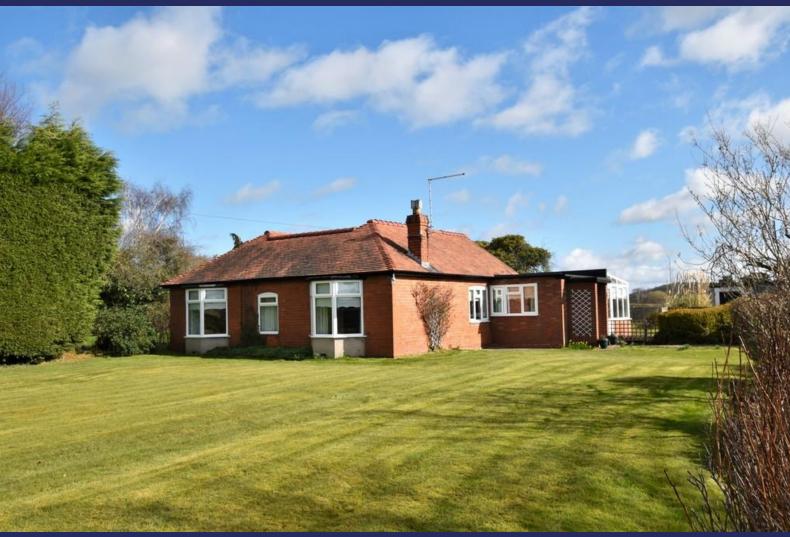

### Claremont, Wood Lane, Wollerton, TF9 3NY

With glorious, far-reaching countryside views and approximately five acres (2.02 hectares) of Paddocks and Gardens, this Two Bedroom Detached Bungalow just needs some TLC to bring out its true potential as a lovely country home.

### **Brief Description**

The Bungalow has an attractive double-fronted aspect and the side Entrance Hall leads to the Living/Dining Room and on to the Store Room/Home Office. To the Dining Kitchen is a Larder store and a glazed door opens to the Conservatory. There's a Utility/Boot Room and inner Lobby to the Bathroom and a large Double Bedroom. The Lounge has an open fireplace, the Bedroom has an En Suite Shower Room, and both rooms have bay windows with stunning countryside views.

Externally, the property is approached via a long Driveway which wraps round the outbuildings back to the road providing a second vehicle access. In the Gardens are a green house and storage shed - and the original brick-built cow shed overlooking the land. There are two large Paddocks to the rear of the property with countryside views beyond.