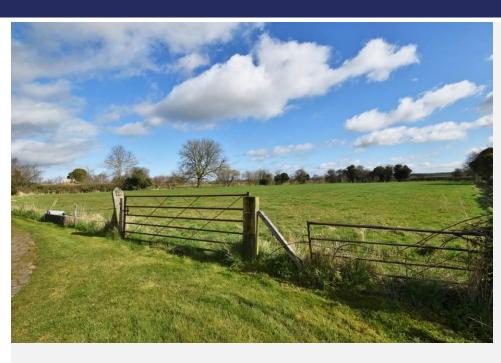

Externally, the property is approached via a long Driveway which wraps round the outbuildings back to the road providing a second vehicle access. In the Gardens are a green house and storage shed - and the original brick-built cow shed overlooking the land. There are two large Paddocks to the rear of the property with countryside views beyond.

The larger towns of Shrewsbury (16 miles), Telford (16 miles) and Newcastle-U-Lyme (20 miles) are all in commutable distance and offer a wider range of amenities, with Birmingham being 48 miles away.