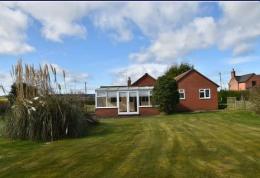

Externally, the property is approached via a long Driveway which wraps round the outbuildings back to the road providing a second vehicle access. In the Gardens are a green house and storage shed - and the original brick-built cow shed overlooking the land. There are two large Paddocks to the rear of the property with countryside views beyond.