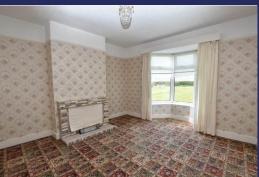

### **Brief Description**

The Bungalow has an attractive double-fronted aspect and the side Entrance Hall leads to the Living/Dining Room and on to the Store Room/Home Office. To the Dining Kitchen is a Larder store and a glazed door opens to the Conservatory. There's a Utility/Boot Room and inner Lobby to the Bathroom and a large Double Bedroom. The Lounge has an open fireplace, the Bedroom has an En Suite Shower Room, and both rooms have bay windows with stunning countryside views.