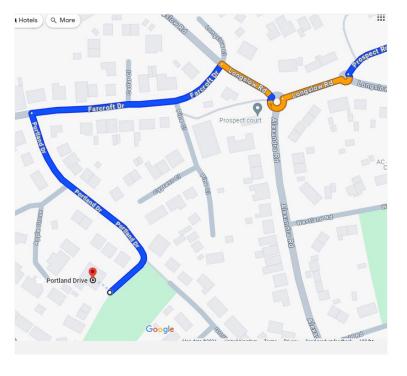

**LOCAL AUTHORITY:** Shropshire Council

Tel: 0345 678 9002

FOR MORE INFORMATION: Go to:

www.barbers-online.co.uk

**DIRECTIONS:** From our office on Maer Lane, turn left then right by Nagington's Garage, left on Prospect Road and go over the first mini roundabout and then bare right on Longslow Road. First left on Farcroft Drive and then second left on Portland Drive - at the end of Portland Drive bear right and the property is at the end of the cul-de-sac and can be identified by our For Sale sign.