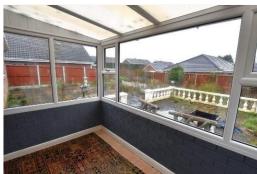

#### **Brief Description**

The Willows is a non-standard prefabricated Two Bedroom Detached Bungalow that's in need of modernisation throughout and set on a generous Garden plot with Driveway Parking and Detached Garage. The accommodation includes the Hallway, Lounge with dual aspect windows, the Kitchen which has a good range of traditional wall and base units and space for your washing machine and fridge, and a Conservatory overlooking the rear Garden. Returning to the Hallway and both Bedrooms are generous doubles with built-in wardrobes and completing the accommodation is the Shower Room and separate W.C.