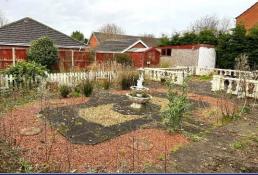

Externally, a paved pathway leads round the front of the house, and the property has a generous rear Garden with large Patio and lawn, a detached Garage and Driveway parking for two cars.