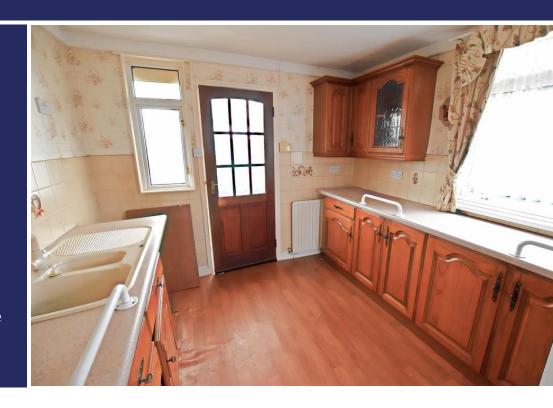

#### **Brief Description**

The Willows is a non-standard prefabricated Two Bedroom Detached Bungalow that's in need of modernisation throughout and set on a generous Garden plot with Driveway Parking and Detached Garage. The accommodation includes the Hallway, Lounge with dual aspect windows, the Kitchen which has a good range of traditional wall and base units and space for your washing machine and fridge, and a Conservatory overlooking the rear Garden. Returning to the Hallway and both Bedrooms are generous doubles with built-in wardrobes and completing the accommodation is the Shower Room and separate W.C.