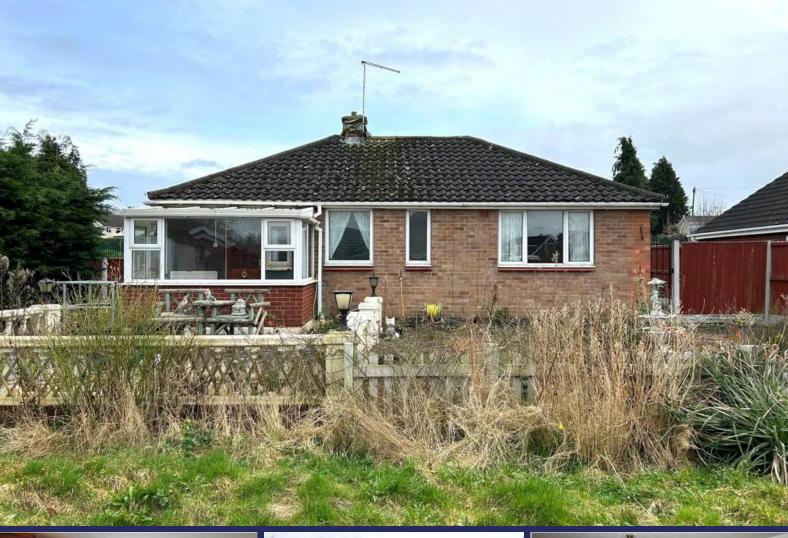

# The Willows, Portland Drive Market Drayton, TF9 3HG

A Two Bedroom Detached Bungalow set on a generous Garden Plot at the end of a quiet Cul-de-Sac, and in need of Updating Throughout - offered to the market with No Upward Chain.

#### **Brief Description**

The Willows is a non-standard prefabricated Two Bedroom Detached Bungalow that's in need of modernisation throughout and set on a generous Garden plot with Driveway Parking and Detached Garage. The accommodation includes the Hallway, Lounge with dual aspect windows, the Kitchen which has a good range of traditional wall and base units and space for your washing machine and fridge, and a Conservatory overlooking the rear Garden. Returning to the Hallway and both Bedrooms are generous doubles with built-in wardrobes and completing the accommodation is the Shower Room and separate W.C.

Externally, a paved pathway leads round the front of the house, and the property has a generous rear Garden with large Patio and lawn, a detached Garage and Driveway parking for two cars.