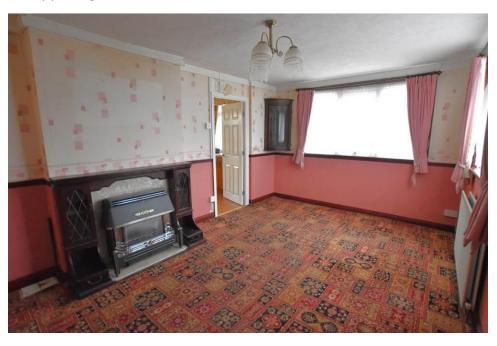

#### **Brief Description**

The Willows is a non-standard prefabricated Two Bedroom Detached Bungalow that's in need of modernisation throughout and set on a generous Garden plot with Driveway Parking and Detached Garage. The accommodation includes the Hallway, Lounge with dual aspect windows, the Kitchen which has a good range of traditional wall and base units and space for your washing machine and fridge, and a Conservatory overlooking the rear Garden. Returning to the Hallway and both Bedrooms are generous doubles with built-in wardrobes and completing the accommodation is the Shower Room and separate W.C.