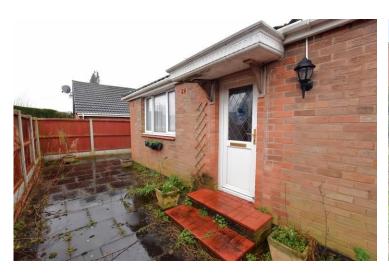

Externally, a paved pathway leads round the front of the house, and the property has a generous rear Garden with large Patio and lawn, a detached Garage and Driveway parking for two cars.