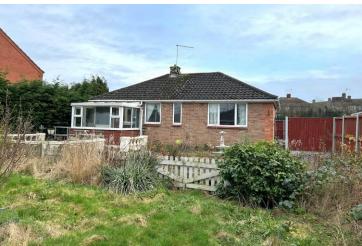

#### Overview

- A Two Bedroom Detached Bungalow, No Upward Chain, Needs Modernisation
- Generous Garden Plot
- Entrance Hall, Lounge, Kitchen, Conservatory
- Two Bedrooms, Shower Room, WC
- Driveway Parking, Landscaped
  Rear Garden
- Non Standard Prefab
  Construction with Single Brick Face
- Council Tax Band A
- Energy Rating TBC

#### **Brief Description**

The Willows is a non-standard prefabricated Two Bedroom Detached Bungalow that's in need of modernisation throughout and set on a generous Garden plot with Driveway Parking and Detached Garage. The accommodation includes the Hallway, Lounge with dual aspect windows, the Kitchen which has a good range of traditional wall and base units and space for your washing machine and fridge, and a Conservatory overlooking the rear Garden. Returning to the Hallway and both Bedrooms are generous doubles with built-in wardrobes and completing the accommodation is the Shower Room and separate W.C.

Externally, a paved pathway leads round the front of the house, and the property has a generous rear Garden with large Patio and lawn, a detached Garage and Driveway parking for two cars.