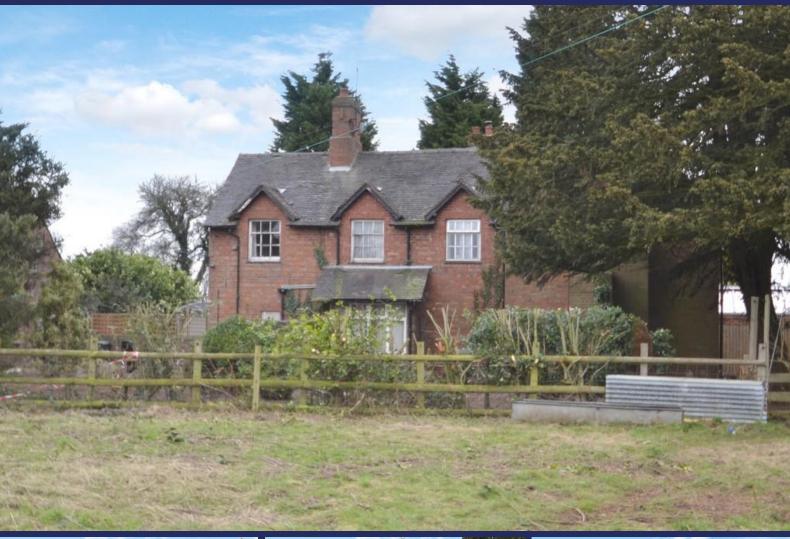

## Weston Heath Farm, Nr Shifnal, TF11 8RY

This is a unique opportunity to purchase a Semi-Detached former Farmhouse situated in a large plot of approximately 1.7 acres offering you Gardens to the front and side of the property and a Paddock. The property is in need of total renovation and set well back from the A41 - and is offered with NO UPWARDS CHAIN.

#### **Brief Description**

This 3-Bedroom Semi-Detached former Farm House is just waiting for you to bring out its full potential - it needs a full renovation but will make a lovely Family Home with lots of Garden space and an adjoining Paddock.

This handsome, traditional former Farm House has good-sized accommodation comprising: Entrance Hall, Lounge, Dining Room, Kitchen, Pantry and Utility to the ground floor, and three Double Bedrooms to the first floor - along with the separate W.C., and Family Bathroom. Set well back from the A41 down a long drive, the property is offered to the market with NO UPWARDS CHAIN - and is set on a plot of approximately 1.7 acres set mainly to lawned Gardens with an adjoining Paddock.