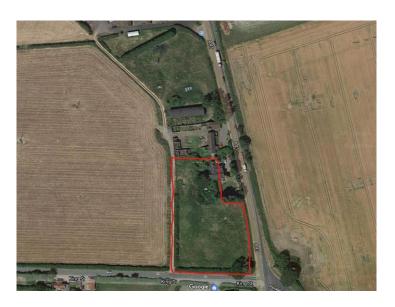

## Weston Heath Farm, Nr Shifnal, TF11 8RY

This is a unique opportunity to purchase a Semi-Detached former Farmhouse situated in a large plot of approximately 1.7 acres offering you Gardens to the front and side of the property and a Paddock. The property is in need of total renovation and set well back from the A41 - and is offered with NO UPWARDS CHAIN.

This handsome, traditional former Farm House has good-sized accommodation comprising: Entrance Hall, Lounge, Dining Room, Kitchen, Pantry and Utility to the ground floor, and three Double Bedrooms to the first floor - along with the separate W.C., and Family Bathroom. Set well back from the A41 down a long drive, the property is offered to the market with NO UPWARDS CHAIN - and is set on a plot of approximately 1.7 acres set mainly to lawned Gardens with an adjoining Paddock.

**LOCAL AUTHORITY**: Shropshire Council, Shirehall, Shrewsbury, SY2 6ND. Tel: 0345 678 9002

Copyright Google Maps.

DIRECTIONS: From our offices continue south on the High Street and at the roundabout, take the 1st exit onto A518; go straight over one roundabout and, at the next roundabout, take the 2nd exit onto A41. Continue to follow the A41 for approximately 3 miles and the property will be on the left, identified by our For Sale Board.