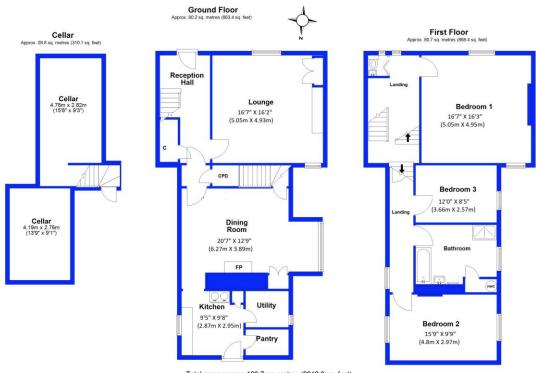

# Helping you move

Total area: approx. 189.7 sq. metres (2042.0 sq. feet)

This floor plan has been prepared for the exclusive use of Barbers Estate Agents. All due care has been taken in the preparation of this floor plan which should be used for illustrative purposes only. All sizes were man'd dimensions of recommendations of which so the sizes are approximate, the positioning of windows, doors, openings, flowline and fittings are approximate and for use as a guide only. This floor plan is not, not should be taken a, a, true and exact representation of the subject property.