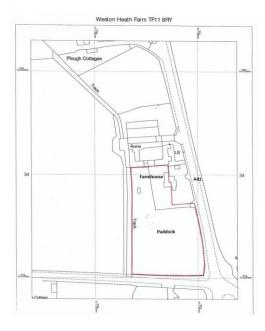

## Weston Heath Farm, Nr Shifnal, TF11 8RY

This is a unique opportunity to purchase a Semi-Detached former Farmhouse situated in a large plot of approximately 1.7 acres offering you Gardens to the front and side of the property and a Paddock. The property is in need of total renovation and set well back from the A41 - and is offered with NO UPWARDS CHAIN.

This handsome, traditional former Farm House has good-sized accommodation comprising: Entrance Hall, Lounge, Dining Room, Kitchen, Pantry and Utility to the ground floor, and three Double Bedrooms to the first floor - along with the separate W.C., and Family Bathroom. Set well back from the A41 down a long drive, the property is offered to the market with NO UPWARDS CHAIN - and is set on a plot of approximately 1.7 acres set mainly to lawned Gardens with an adjoining Paddock.