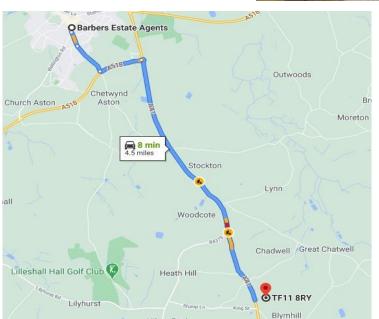

**LOCAL AUTHORITY**: Shropshire Council, Shirehall, Shrewsbury, SY2 6ND. Tel: 0345 678 9002

Copyright Google Maps.

DIRECTIONS: From our offices continue south on the High Street and at the roundabout, take the 1st exit onto A518; go straight over one roundabout and, at the next roundabout, take the 2nd exit onto A41. Continue to follow the A41 for approximately 3 miles and the property will be on the left, identified by our For Sale Board.