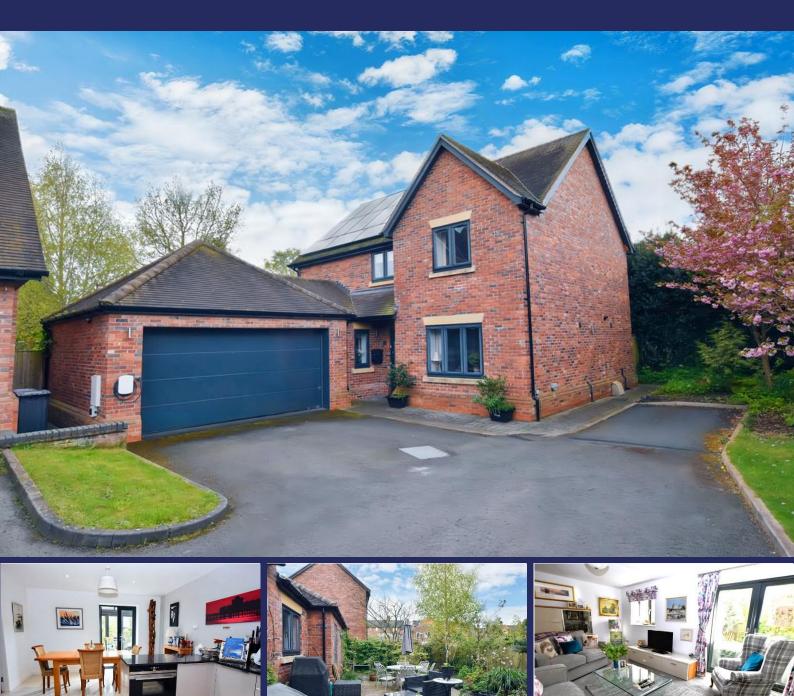

## Cherry Trees, 34 Bentleys Road Market Drayton, TF9 1LJ

A beautifully presented Four Bedroom Detached House in a tucked away location - with a smart Dining Kitchen, Principal Bedroom with En Suite, new Conservatory and Double Garage with electric car charging point. Offers In Region Of £450,000

#### Overview

- Four Bedroom Detached House
- Popular Cul-de-Sac Location
- Entrance Hall, Cloaks/WC, Utility
- Dining Room/Snug, Modern, Well-Equipped Dining Kitchen
- Spacious Lounge, Conservatory
- Principal Bedroom with En Suite
- Mature, Landscaped Gardens with
  Patio & Ornamental Pond
- Double Garage with Electric Door,
- Car Charging Point, Driveway Parking
- Council Tax Band F
- Energy Rating B

#### **Brief Description**

The front door opens to the L-shaped Hallway and to your right is the Dining Room/Snug and the Cloaks/WC, and to your left is the Lounge with French doors leading out to the rear Garden. Double doors lead through to the smart, modern Dining Kitchen with an excellent range of flat fronted units with quartz work surfaces and peninsular breakfast bar complemented by the ceramic tiled floor, and the Utility. French doors from the Dining Kitchen lead out to the new Conservatory with further French doors out to the Garden.

The Principal Bedroom has two double built-in wardrobes and matching drawers and an En Suite with double walk-in shower. Bedrooms Two and Three are both double rooms, and Bedroom Four is presented as a fully fitted Home Office.

There's a Double Garage with electric doors and car charging point, and the Garden wraps around three sides of the house with patio areas and ornamental pond.