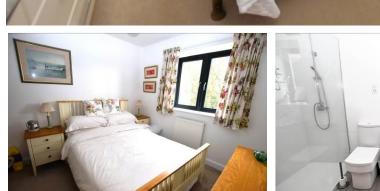

The Principal Bedroom has two double built-in wardrobes and matching drawers and an En Suite with double walk-in shower. Bedrooms Two and Three are both double rooms, and Bedroom Four is presented as a fully fitted Home Office.