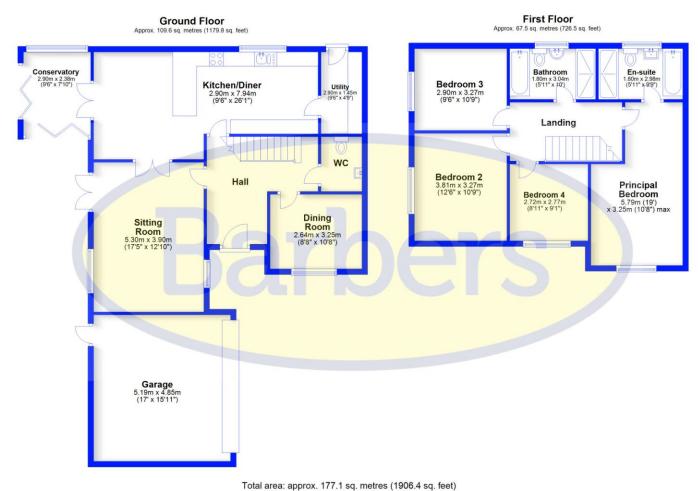

#### Overview

- Four Bedroom Detached House
- Popular Cul-de-Sac Location
- Entrance Hall, Cloaks/WC, Utility
- Dining Room/Snug, Modern, Well-Equipped Dining Kitchen
- Spacious Lounge, Conservatory
- Principal Bedroom with En Suite
- Mature, Landscaped Gardens with
  Patio & Ornamental Pond
- Double Garage with Electric Door,
- Car Charging Point, Driveway Parking
- Council Tax Band F
- Energy Rating B

#### **Brief Description**

The front door opens to the L-shaped Hallway and to your right is the Dining Room/Snug and the Cloaks/WC, and to your left is the Lounge with French doors leading out to the rear Garden. Double doors lead through to the smart, modern Dining Kitchen with an excellent range of flat fronted units with quartz work surfaces and peninsular breakfast bar complemented by the ceramic tiled floor, and the Utility. French doors from the Dining Kitchen lead out to the new Conservatory with further French doors out to the Garden.

The Principal Bedroom has two double built-in wardrobes and matching drawers and an En Suite with double walk-in shower. Bedrooms Two and Three are both double rooms, and Bedroom Four is presented as a fully fitted Home Office.

There's a Double Garage with electric doors and car charging point, and the Garden wraps around three sides of the house with patio areas and ornamental pond.

## Helping you move

Plan produced by www.firstpropertyservices.co.uk. We accept no responsibility for any mistake or inaccuracy contained within the floorplan. The floorplan is provided as a quide and should be