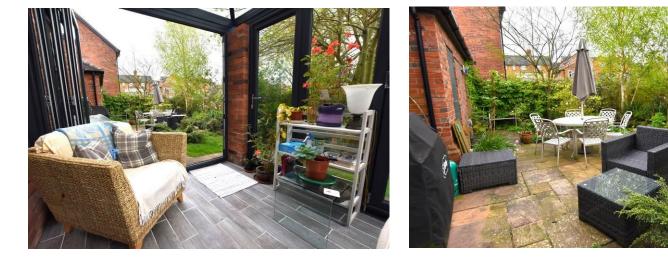

#### **Brief Description**

The front door opens to the L-shaped Hallway and to your right is the Dining Room/Snug and the Cloaks/WC, and to your left is the Lounge with French doors leading out to the rear Garden. Double doors lead through to the smart, modern Dining Kitchen with an excellent range of flat fronted units with quartz work surfaces and peninsular breakfast bar complemented by the ceramic tiled floor, and the Utility. French doors from the Dining Kitchen lead out to the new Conservatory with further French doors out to the Garden.

There's a Double Garage with electric doors and car charging point, and the Garden wraps around three sides of the house with patio areas and ornamental pond.