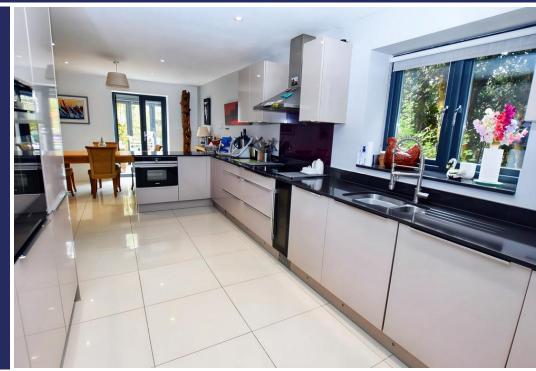

#### **Brief Description**

The front door opens to the L-shaped Hallway and to your right is the Dining Room/Snug and the Cloaks/WC, and to your left is the Lounge with French doors leading out to the rear Garden. Double doors lead through to the smart, modern Dining Kitchen with an excellent range of flat fronted units with quartz work surfaces and peninsular breakfast bar complemented by the ceramic tiled floor, and the Utility. French doors from the Dining Kitchen lead out to the new Conservatory with further French doors out to the Garden.