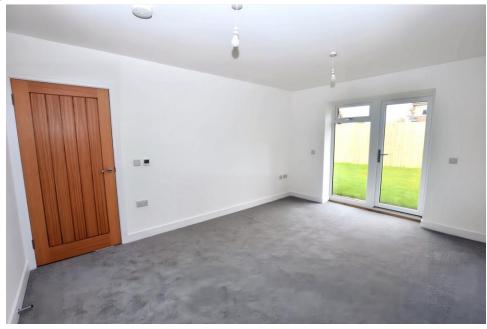

### **Brief Description**

To the front of the property are landscaped Gardens and Parking, and this property will have two Parking spaces directly outside the bungalow. The Driveway runs to the side of the property with a gate through to the rear Garden and to the side of the property your front door opens into a super-smart Breakfast Kitchen. Here you'll find a good range of units with integrated oven, microwave, hob with extractor fan over and fridge freezer. Off the inner Hall is the Lounge - a generous space with French doors out to the rear Garden. The two Bedrooms are both of a good size and completing the accommodation is the Shower Room with a vanity unit with sink and WC and a double walk-in shower.

To the rear of the property is an enclosed Garden laid mainly to lawn, with a paved patio outside the French doors and a pathway that leads round to the garden gate.