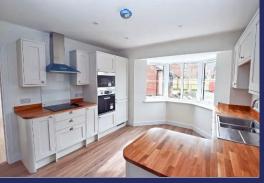

### **Brief Description**

To the front of the property are landscaped Gardens and Parking, and this property will have two Parking spaces directly outside the bungalow. The Driveway runs to the side of the property with a gate through to the rear Garden and to the side of the property your front door opens into a super-smart Breakfast Kitchen. Here you'll find a good range of units with integrated oven, microwave, hob with extractor fan over and fridge freezer. Off the inner Hall is the Lounge - a generous space with French doors out to the rear Garden. The two Bedrooms are both of a good size and completing the accommodation is the Shower Room with a vanity unit with sink and WC and a double walk-in shower.