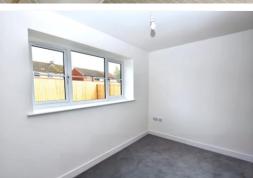

### **Brief Description**

To the front of the property are landscaped Gardens and Parking, and this property will have two Parking spaces directly outside the bungalow. The Driveway runs to the side of the property with a gate through to the rear Garden and to the side of the property your front door opens into a super-smart Breakfast Kitchen. Here you'll find a good range of units with integrated oven, microwave, hob with extractor fan over and fridge freezer. Off the inner Hall is the Lounge - a generous space with French doors out to the rear Garden. The two Bedrooms are both of a good size and completing the accommodation is the Shower Room with a vanity unit with sink and WC and a double walk-in shower.