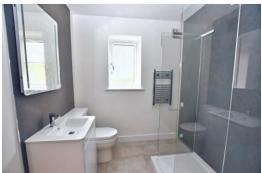

### **Brief Description**

To the front of the property are landscaped Gardens and Parking, and this property will have two Parking spaces directly outside the bungalow. The Driveway runs to the side of the property with a gate through to the rear Garden and to the side of the property your front door opens into a super-smart Breakfast Kitchen. Here you'll find a good range of units with integrated oven, microwave, hob with extractor fan over and fridge freezer. Off the inner Hall is the Lounge - a generous space with French doors out to the rear Garden. The two Bedrooms are both of a good size and completing the accommodation is the Shower Room with a vanity unit with sink and WC and a double walk-in shower.