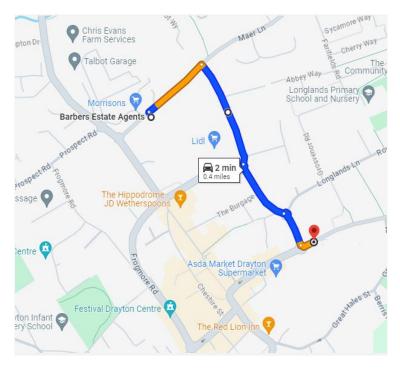

https://checker.ofcom.org.uk

**DIRECTIONS:** From our office on Maer Lane turn right, right on Smithfield Road and follow the road over the two mini-roundabouts and then turn left on Stafford Street. Approximately 100 yards you'll see our For Sale sign - turn left here and this property is at the end of the drive and is the left hand-side one of the semi-detached New Build bungalows.