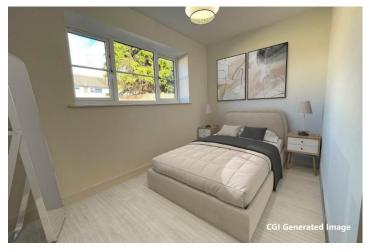

### Overview

- New Build Two Bedroom Semi-Detached Bungalow
- No Upward Chain
- Breakfast Kitchen, Living Room with French Doors to the Garden
- Two Double Bedrooms
- Shower Room with Walk-in Shower
- Enclosed Rear Garden
- Off Road Parking for Two Cars
- Council Tax Band TBC

### **Brief Description**

To the front of the property are landscaped Gardens and Parking, and this property will have two Parking spaces directly outside the bungalow. The Driveway runs to the side of the property with a gate through to the rear Garden and to the side of the property your front door opens into a super-smart Breakfast Kitchen. Here you'll find a good range of units with integrated oven, microwave, hob with extractor fan over and fridge freezer. Off the inner Hall is the Lounge - a generous space with French doors out to the rear Garden. The two Bedrooms are both of a good size and completing the accommodation is the Shower Room with a vanity unit with sink and WC and a double walk-in shower.