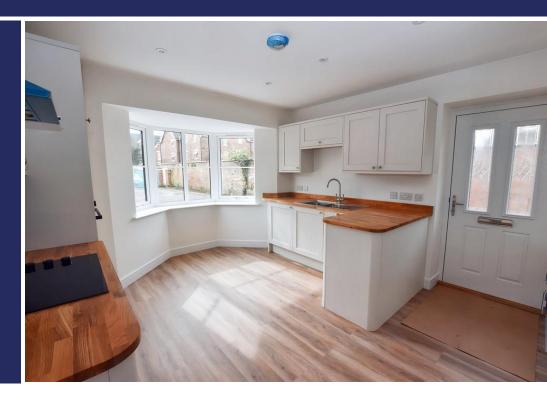

### **Brief Description**

To the front of the property are landscaped Gardens and Parking, and this property will have two Parking spaces directly outside the bungalow. The Driveway runs to the side of the property with a gate through to the rear Garden and to the side of the property your front door opens into a super-smart Breakfast Kitchen. Here you'll find a good range of units with integrated oven, microwave, hob with extractor fan over and fridge freezer. Off the inner Hall is the Lounge - a generous space with French doors out to the rear Garden. The two Bedrooms are both of a good size and completing the accommodation is the Shower Room with a vanity unit with sink and WC and a double walk-in shower.