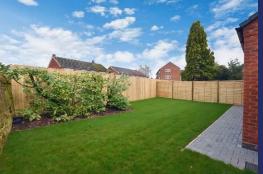

To the rear of the property is an enclosed Garden laid mainly to lawn, with a paved patio outside the French doors and a pathway that leads round to the garden gate.