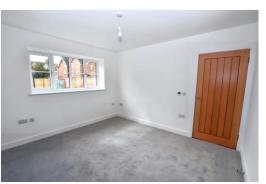

### **Brief Description**

To the front of the property are landscaped Gardens and Parking, and this property will have two Parking spaces directly outside the bungalow. The Driveway runs to the side of the property with a gate through to the rear Garden and to the side of the property your front door opens into a super-smart Breakfast Kitchen. Here you'll find a good range of units with integrated oven, microwave, hob with extractor fan over and fridge freezer. Off the inner Hall is the Lounge - a generous space with French doors out to the rear Garden. The two Bedrooms are both of a good size and completing the accommodation is the Shower Room with a vanity unit with sink and WC and a double walk-in shower.