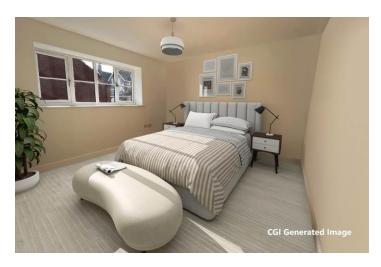

### Overview

- New Build Two Bedroom Semi-Detached Bungalow
- No Upward Chain
- Breakfast Kitchen, Living Room with French Doors to the Garden
- Two Double Bedrooms
- Shower Room with Walk-in Shower
- Enclosed Rear Garden
- Off Road Parking for Two Cars
- Council Tax Band TBC

### **Brief Description**

To the front of the property are landscaped Gardens and Parking, and this property will have two Parking spaces directly outside the bungalow. The Driveway runs to the side of the property with a gate through to the rear Garden and to the side of the property your front door opens into a super-smart Breakfast Kitchen. Here you'll find a good range of units with integrated oven, microwave, hob with extractor fan over and fridge freezer. Off the inner Hall is the Lounge - a generous space with French doors out to the rear Garden. The two Bedrooms are both of a good size and completing the accommodation is the Shower Room with a vanity unit with sink and WC and a double walk-in shower.