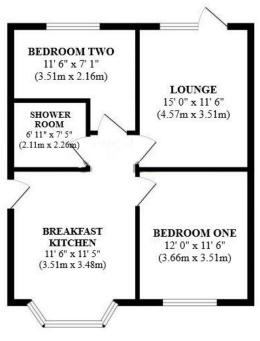

#### **Cresswell Bungalows**

Left Hand Side Semi-Detached

### Ground Floor

Whole conty palming that been made to entered his account of the Templan contained hors. In executaments of soon, ventures, more and any other from any appropriate and no exponentially to take his no year. The contrast on the recommend to the recommend to the contrast on the supposed only and included to used as tracting way prospective provincies. The contrast of the recommendation of the rec

Floor Plan Not to Scale Please use as a guideline only