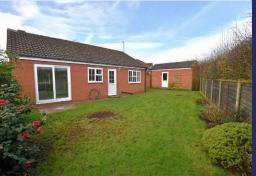

Externally, the property has a wide frontage with an extended lawned Garden to the left of the property, and then a further lawned garden to the front set behind a mature hedge. The Driveway gives you off-road parking for two cars and leads up to the Garage which has an up-and-over door, light, power, eaves storage and a pedestrian door into the rear Garden.