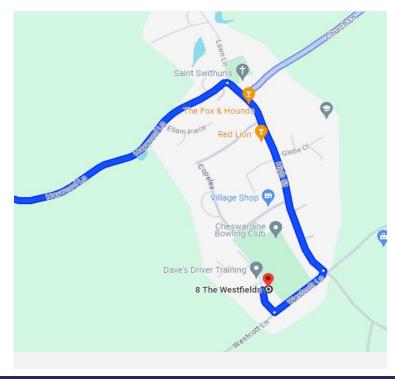

**LOCAL AUTHORITY:** Shropshire Council

Tel: 0345 678 9002

FOR MORE INFORMATION: Go to:

www.barbers-online.co.uk

DIRECTIONS: From Market Drayton, take the A529 Hinstock Road and after three miles bear left on Haywood Lane which will take you to Cheswardine. Turn right on the High Street and after 0.3 miles turn right on Westcott Lane, then right on The Westfields where No 8 is on your right hand side.