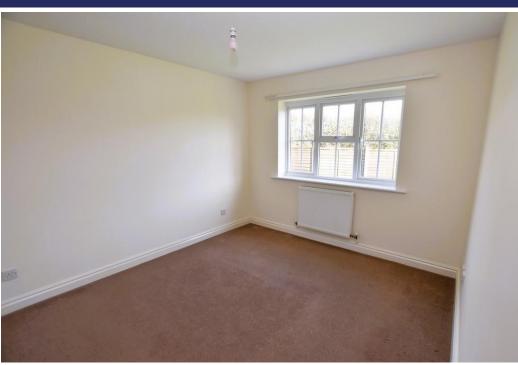

### **Brief Description**

Of the central L-Shaped Hallway are the two Double Bedrooms with Bedroom One having a wall of built-in wardrobes. The Bathroom has an electric shower over the bathtub and the Kitchen has a good range of traditional base and wall units including a tall larder store, integrated single oven with gas hob and extractor fan over, space for your washing machine and fridge and a door out to the rear Garden. The open-plan Dining Lounge has large window overlooking the front of the property and sliding patio doors out to the Garden.