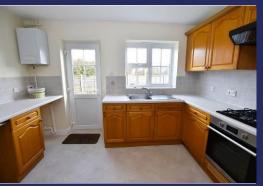

### **Brief Description**

Of the central L-Shaped Hallway are the two Double Bedrooms with Bedroom One having a wall of built-in wardrobes. The Bathroom has an electric shower over the bathtub and the Kitchen has a good range of traditional base and wall units including a tall larder store, integrated single oven with gas hob and extractor fan over, space for your washing machine and fridge and a door out to the rear Garden. The open-plan Dining Lounge has large window overlooking the front of the property and sliding patio doors out to the Garden.