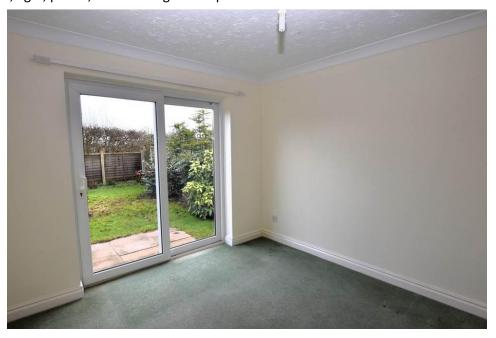

### **Brief Description**

Of the central L-Shaped Hallway are the two Double Bedrooms with Bedroom One having a wall of built-in wardrobes. The Bathroom has an electric shower over the bathtub and the Kitchen has a good range of traditional base and wall units including a tall larder store, integrated single oven with gas hob and extractor fan over, space for your washing machine and fridge and a door out to the rear Garden. The open-plan Dining Lounge has large window overlooking the front of the property and sliding patio doors out to the Garden.

Externally, the property has a wide frontage with an extended lawned Garden to the left of the property, and then a further lawned garden to the front set behind a mature hedge. The Driveway gives you off-road parking for two cars and leads up to the Garage which has an up-and-over door, light, power, eaves storage and a pedestrian door into the rear Garden.