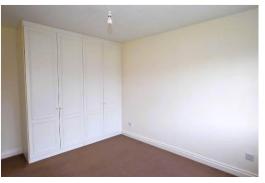

### **Brief Description**

Of the central L-Shaped Hallway are the two Double Bedrooms with Bedroom One having a wall of built-in wardrobes. The Bathroom has an electric shower over the bathtub and the Kitchen has a good range of traditional base and wall units including a tall larder store, integrated single oven with gas hob and extractor fan over, space for your washing machine and fridge and a door out to the rear Garden. The open-plan Dining Lounge has large window overlooking the front of the property and sliding patio doors out to the Garden.