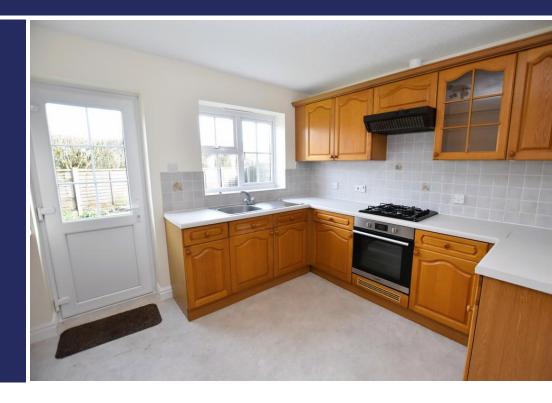

### **Brief Description**

Of the central L-Shaped Hallway are the two Double Bedrooms with Bedroom One having a wall of built-in wardrobes. The Bathroom has an electric shower over the bathtub and the Kitchen has a good range of traditional base and wall units including a tall larder store, integrated single oven with gas hob and extractor fan over, space for your washing machine and fridge and a door out to the rear Garden. The open-plan Dining Lounge has large window overlooking the front of the property and sliding patio doors out to the Garden.