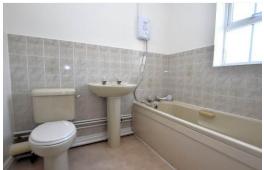

### **Brief Description**

Of the central L-Shaped Hallway are the two Double Bedrooms with Bedroom One having a wall of built-in wardrobes. The Bathroom has an electric shower over the bathtub and the Kitchen has a good range of traditional base and wall units including a tall larder store, integrated single oven with gas hob and extractor fan over, space for your washing machine and fridge and a door out to the rear Garden. The open-plan Dining Lounge has large window overlooking the front of the property and sliding patio doors out to the Garden.