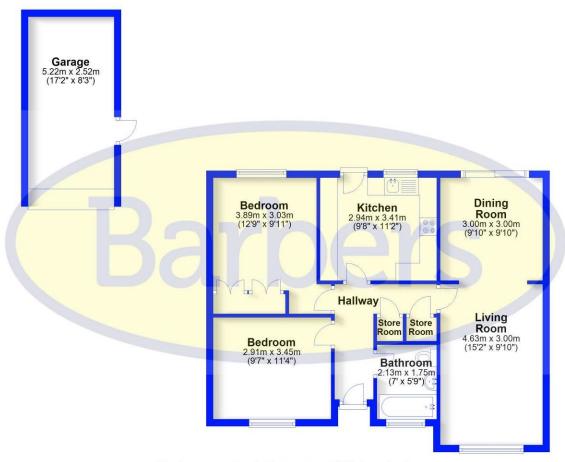

#### **Ground Floor**

Approx. 81.3 sq. metres (875.2 sq. feet)

Total area: approx. 81.3 sq. metres (875.2 sq. feet)

Plan produced by www.firstpropertyservices.co.uk. We accept no responsibility for any mistake or inaccuracy contained within the floorplan. The floorplan is provided as a guide and should be taken as an illustration only. The measurements, contents and positioning are approximations only and provided as a guidance tool and not an exact replication of the property.

Plan produced using PlanUp.