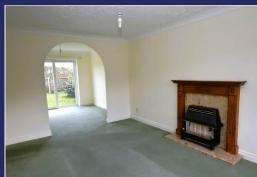

### **Brief Description**

Of the central L-Shaped Hallway are the two Double Bedrooms with Bedroom One having a wall of built-in wardrobes. The Bathroom has an electric shower over the bathtub and the Kitchen has a good range of traditional base and wall units including a tall larder store, integrated single oven with gas hob and extractor fan over, space for your washing machine and fridge and a door out to the rear Garden. The open-plan Dining Lounge has large window overlooking the front of the property and sliding patio doors out to the Garden.