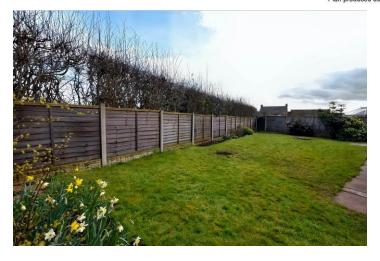

Externally, the property has a wide frontage with an extended lawned Garden to the left of the property, and then a further lawned garden to the front set behind a mature hedge. The Driveway gives you off-road parking for two cars and leads up to the Garage which has an up-and-over door, light, power, eaves storage and a pedestrian door into the rear Garden.