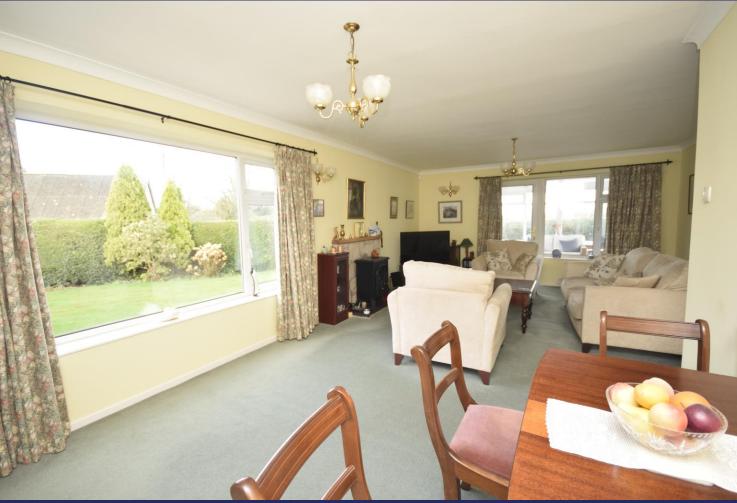

# Cryd y Gwynt, Moreton Street, Prees, SY13 2EF

LOUNGE/DINING 24' 4" x 14' 1" (7.42m x 4.29m)

KITCHEN/BREAKFAST ROOM 12' 2" x 9' 7" (3.71m x 2.92m)

CONSERVATORY 10' 1" x 10' 0" (3.07m x 3.05m)

BEDROOM ONE 14' 4" x 10' 0" (4.37m x 3.05m)