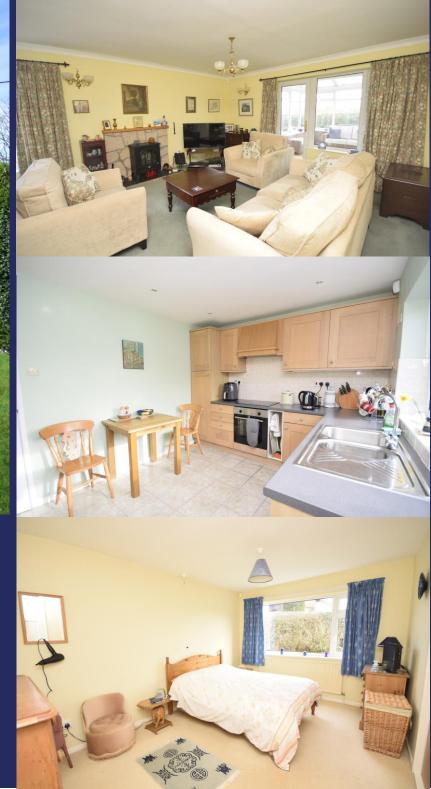

# Cryd y Gwynt, Moreton Street, Prees, SY13 2EF

LOUNGE/DINING 24' 4" x 14' 1" (7.42m x 4.29m)

KITCHEN/BREAKFAST ROOM 12' 2" x 9' 7" (3.71m x 2.92m)

CONSERVATORY 10' 1" x 10' 0" (3.07m x 3.05m)

BEDROOM ONE 14' 4" x 10' 0" (4.37m x 3.05m)

BEDROOM TWO 11' 5" x 8' 8" (3.48m x 2.64m)

BEDROOM THREE 10' 9" x 9' 9" (3.28m x 2.97m)

SHOWER ROOM 8' 7" x 6' 6" (2.62m x 1.98m)

Total area: approx. 1292.8 sq. feet

Plan produced by www.firstpropertyservices.co.uk. We accept no responsibility for any mistake or inaccuracy contained within the floorplan. The floorplan is provided as a guide and should be taken as an illustration only. The measurements, contents and positioning are approximations only and provided as a guidance tool and not an exact replication of the property.