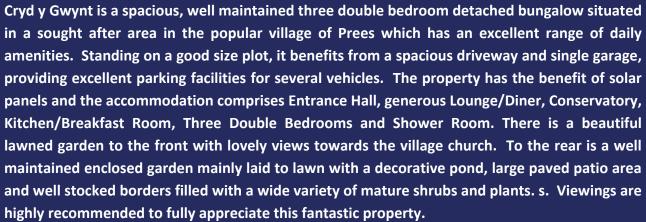

# Cryd y Gwynt, Moreton Street, Prees, SY13 2EF

LOUNGE/DINING 24' 4" x 14' 1" (7.42m x 4.29m)

KITCHEN/BREAKFAST ROOM 12' 2" x 9' 7" (3.71m x 2.92m)

CONSERVATORY 10' 1" x 10' 0" (3.07m x 3.05m)

BEDROOM ONE 14' 4" x 10' 0" (4.37m x 3.05m)

BEDROOM TWO 11' 5" x 8' 8" (3.48m x 2.64m)

BEDROOM THREE 10' 9" x 9' 9" (3.28m x 2.97m)

SHOWER ROOM 8' 7" x 6' 6" (2.62m x 1.98m)

Total area: approx. 1292.8 sq. feet

Plan produced by www.firstpropertyservices.co.uk. We accept no responsibility for any mistake or inaccuracy contained within the floorplan. The floorplan is provided as a guide and should be taken as an illustration only. The measurements, contents and positioning are approximations only and provided as a guidance tool and not an exact replication of the property.