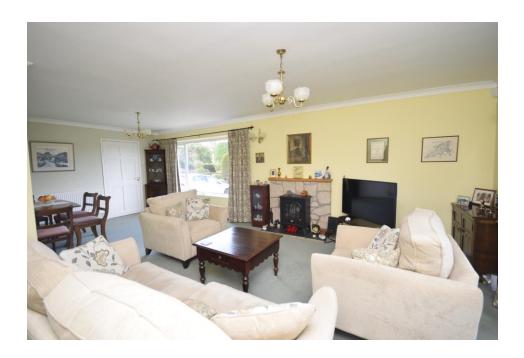

- Three Bedroom Detached Bungalow
- Sought After Village Location
- Long Driveway and Single Garage
- Good Size Plot with Attractive Gardens

- Lounge/Dining
- Kitchen/Breakfast Room
- Shower Room
- EPC E, Council Tax Band D

# Cryd y Gwynt, Moreton Street, Prees, SY13 2EF

LOUNGE/DINING 24' 4" x 14' 1" (7.42m x 4.29m)

KITCHEN/BREAKFAST ROOM 12' 2" x 9' 7" (3.71m x 2.92m)

CONSERVATORY 10' 1" x 10' 0" (3.07m x 3.05m)

BEDROOM ONE 14' 4" x 10' 0" (4.37m x 3.05m)