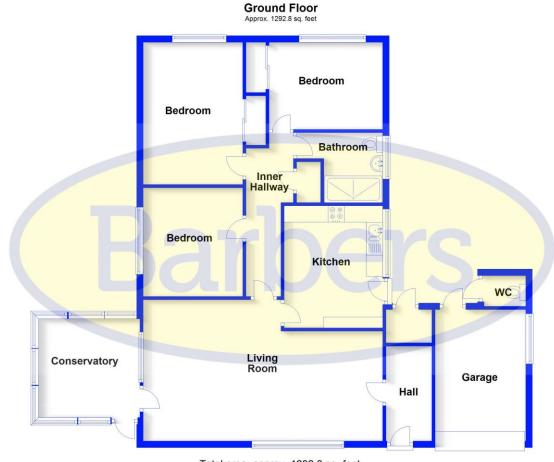

# Cryd y Gwynt, Moreton Street, Prees, SY13 2EF

LOUNGE/DINING 24' 4" x 14' 1" (7.42m x 4.29m)

KITCHEN/BREAKFAST ROOM 12' 2" x 9' 7" (3.71m x 2.92m)

CONSERVATORY 10' 1" x 10' 0" (3.07m x 3.05m)

BEDROOM ONE 14' 4" x 10' 0" (4.37m x 3.05m)

BEDROOM TWO 11' 5" x 8' 8" (3.48m x 2.64m)

BEDROOM THREE 10' 9" x 9' 9" (3.28m x 2.97m)

SHOWER ROOM 8' 7" x 6' 6" (2.62m x 1.98m)

Total area: approx. 1292.8 sq. feet

Plan produced by www.firstpropertyservices.co.uk. We accept no responsibility for any mistake or inaccuracy contained within the floorplan. The floorplan is provided as a guide and should be taken as an illustration only. The measurements, contents and positioning are approximations only and provided as a guidance tool and not an exact replication of the property.