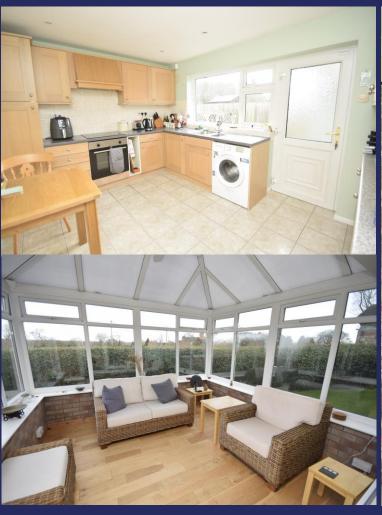

# Cryd y Gwynt, Moreton Street, Prees, SY13 2EF

LOUNGE/DINING 24' 4" x 14' 1" (7.42m x 4.29m)

KITCHEN/BREAKFAST ROOM 12' 2" x 9' 7" (3.71m x 2.92m)

CONSERVATORY 10' 1" x 10' 0" (3.07m x 3.05m)

BEDROOM ONE 14' 4" x 10' 0" (4.37m x 3.05m)