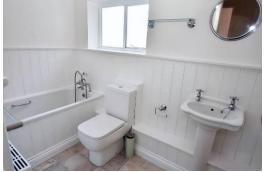

To the first floor, the Principal Bedroom and again has dual aspect sash windows, built-in wardrobe and a door leading through to the modern En Suite with double shower. Bedroom Two is another double Bedroom, Bedroom Three is a generous single room and the Bathroom has a bath tub, W.C., and pedestal hand wash basin.