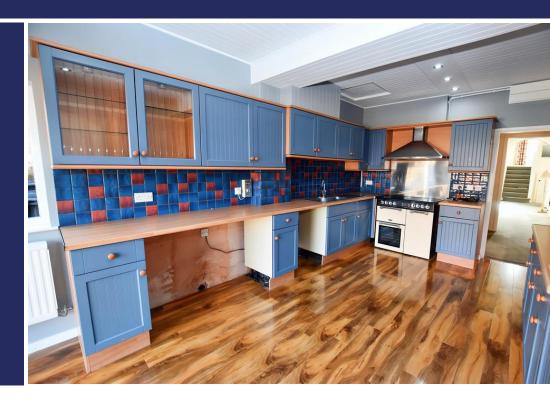

#### **Brief Description**

To the ground floor is a wide Hallway with a turning staircase, the Lounge with dual aspect sash windows with secondary glazing and original features, and the Dining Room - another lovely light and spacious room with dual aspect sash windows with secondary glazing, ceiling comice and a feature fireplace. There's a modern Breakfast Kitchen extension with a good range of traditional units, Cook Master electric range cooker and double sliding patio doors out to the rear Garden, and a Shower Room.