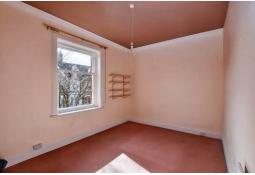

#### **Brief Description**

To the ground floor is a wide Hallway with a turning staircase, the Lounge with dual aspect sash windows with secondary glazing and original features, and the Dining Room - another lovely light and spacious room with dual aspect sash windows with secondary glazing, ceiling comice and a feature fireplace. There's a modern Breakfast Kitchen extension with a good range of traditional units, Cook Master electric range cooker and double sliding patio doors out to the rear Garden, and a Shower Room.