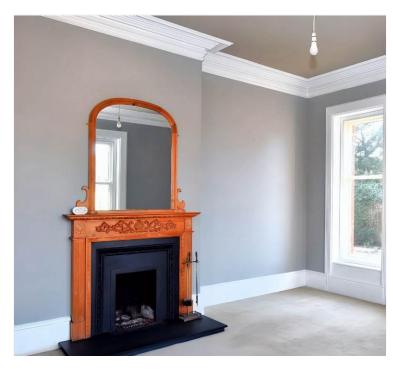

#### **Brief Description**

To the ground floor is a wide Hallway with a turning staircase, the Lounge with dual aspect sash windows with secondary glazing and original features, and the Dining Room - another lovely light and spacious room with dual aspect sash windows with secondary glazing, ceiling comice and a feature fireplace. There's a modern Breakfast Kitchen extension with a good range of traditional units, Cook Master electric range cooker and double sliding patio doors out to the rear Garden, and a Shower Room.