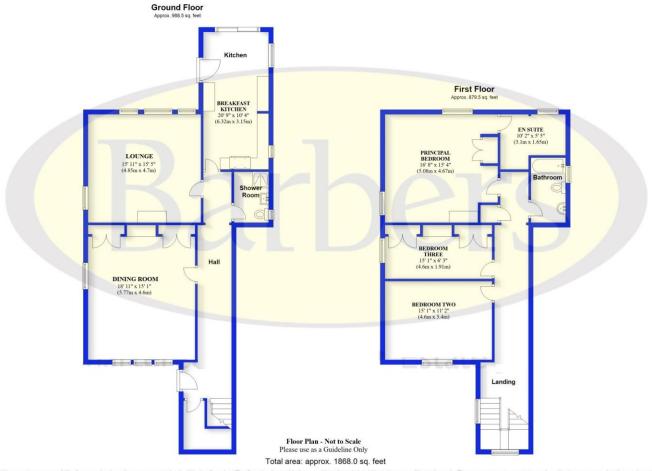

#### Overview

- A Substantial Three Bedroom Georgian Semi-Detached House
- No Upward Chain
- Original Features Throughout
- Entrance Hall, Lounge & Dining Room, Breakfast Kitchen, Shower Room
- Spacious Principal Bedroom with En Suite, Two Further Bedrooms, Bathroom
- Rear Garden with Patio, Parking for Three Cars
- Council Tax Band D
- Energy Rating E

#### **Brief Description**

To the ground floor is a wide Hallway with a turning staircase, the Lounge with dual aspect sash windows with secondary glazing and original features, and the Dining Room - another lovely light and spacious room with dual aspect sash windows with secondary glazing, ceiling comice and a feature fireplace. There's a modern Breakfast Kitchen extension with a good range of traditional units, Cook Master electric range cooker and double sliding patio doors out to the rear Garden, and a Shower Room.

To the first floor, the Principal Bedroom and again has dual aspect sash windows, built-in wardrobe and a door leading through to the modern En Suite with double shower. Bedroom Two is another double Bedroom, Bedroom Three is a generous single room and the Bathroom has a bath tub, W.C., and pedestal hand wash basin.

Externally, there's an established front Garden, Parking for 2-3 Cars and enclosed rear Garden with Patio.

## Helping you move

We accept no responsibility for any mistake or inaccuracy contained within the floorplan. The floorplan is provided as a guide only and should be taken as an illustration only. The measurements, contents and positioning are approximations only and provided as a guidance tool and not an exact replication of the property.

Plan produced using PlanUp.