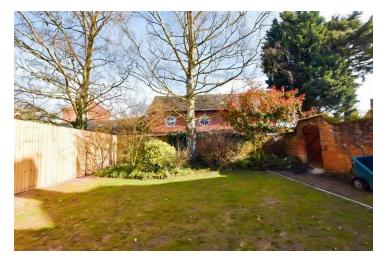

Externally, there's an established front Garden, Parking for 2-3 Cars and enclosed rear Garden with Patio.