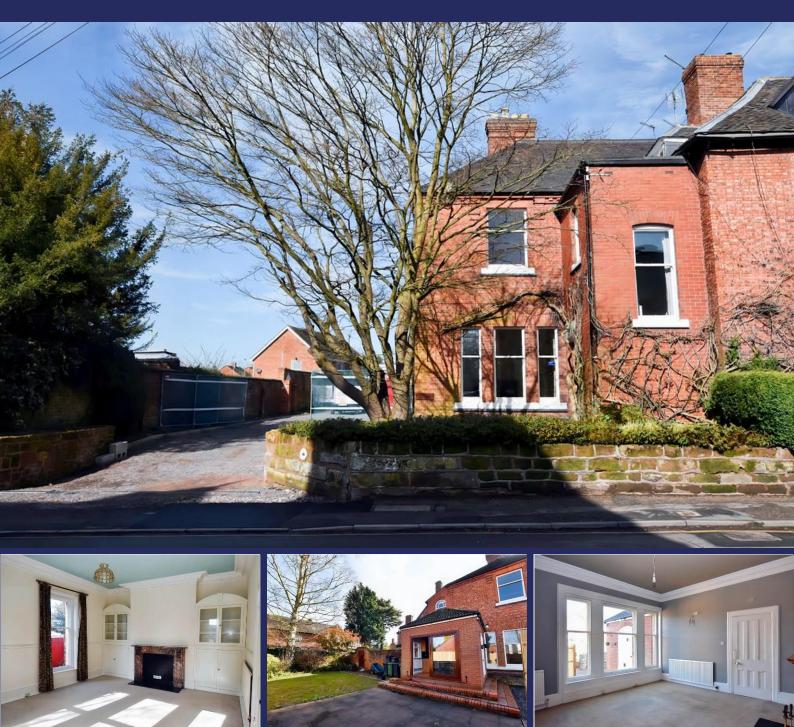

### Cresswell House, 49 Stafford Street Market Drayton, TF9 1JD

A beautifully light and spacious Georgian Three Bedroom Semi Detached House with many original features including Sash Windows, a modern Kitchen extension, new En Suite - and the added benefit of being offered to the market with No Upward Chain.

#### Overview

- A Substantial Three Bedroom Georgian Semi-Detached House
- No Upward Chain
- Original Features Throughout
- Entrance Hall, Lounge & Dining Room, Breakfast Kitchen, Shower Room
- Spacious Principal Bedroom with En Suite, Two Further Bedrooms, Bathroom
- Rear Garden with Patio, Parking for Three Cars
- Council Tax Band D
- Energy Rating E

#### **Brief Description**

To the ground floor is a wide Hallway with a turning staircase, the Lounge with dual aspect sash windows with secondary glazing and original features, and the Dining Room - another lovely light and spacious room with dual aspect sash windows with secondary glazing, ceiling comice and a feature fireplace. There's a modern Breakfast Kitchen extension with a good range of traditional units, Cook Master electric range cooker and double sliding patio doors out to the rear Garden, and a Shower Room.

Externally, there's an established front Garden, Parking for 2-3 Cars and enclosed rear Garden with Patio.