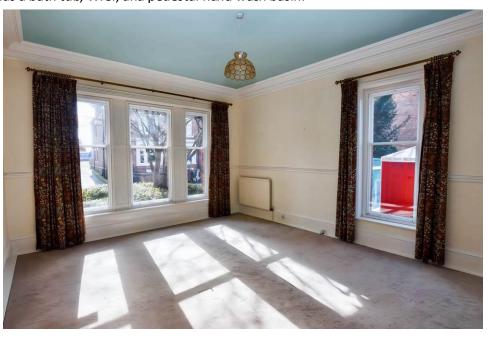

#### **Brief Description**

To the ground floor is a wide Hallway with a turning staircase, the Lounge with dual aspect sash windows with secondary glazing and original features, and the Dining Room - another lovely light and spacious room with dual aspect sash windows with secondary glazing, ceiling comice and a feature fireplace. There's a modern Breakfast Kitchen extension with a good range of traditional units, Cook Master electric range cooker and double sliding patio doors out to the rear Garden, and a Shower Room.