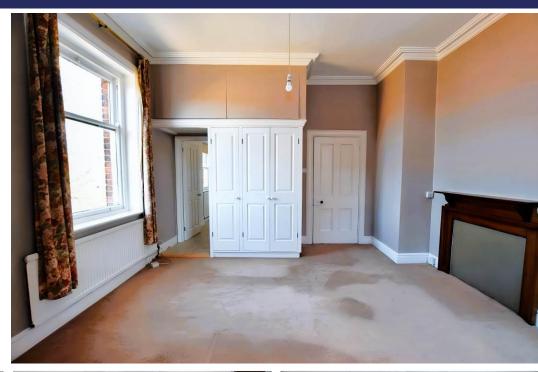

To the first floor, the Principal Bedroom and again has dual aspect sash windows, built-in wardrobe and a door leading through to the modern En Suite with double shower. Bedroom Two is another double Bedroom, Bedroom Three is a generous single room and the Bathroom has a bath tub, W.C., and pedestal hand wash basin.