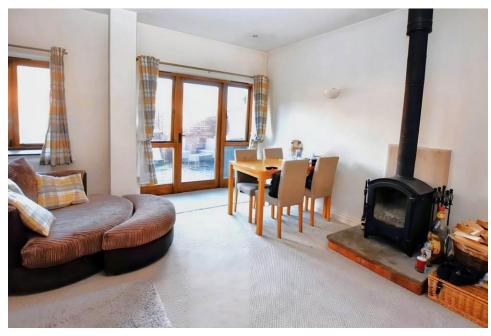

#### **Brief Description**

The front door opens to the L-shaped Hallway and to your left is a very spacious Living Room with high ceilings, a log burning stove, up lights, spotlights and glazed door out to the front Garden. The Breakfast Kitchen has a good range of wall and base units, integrated oven with hob and extractor fan over, integrated dishwasher, and space for your washing machine, tumble dryer, tall fridge and your breakfast table.