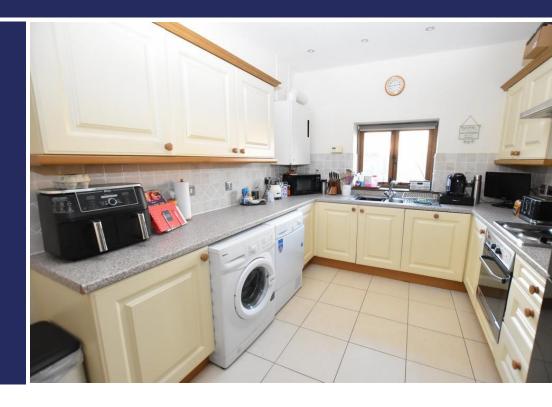

#### **Brief Description**

The front door opens to the L-shaped Hallway and to your left is a very spacious Living Room with high ceilings, a log burning stove, up lights, spotlights and glazed door out to the front Garden. The Breakfast Kitchen has a good range of wall and base units, integrated oven with hob and extractor fan over, integrated dishwasher, and space for your washing machine, tumble dryer, tall fridge and your breakfast table.