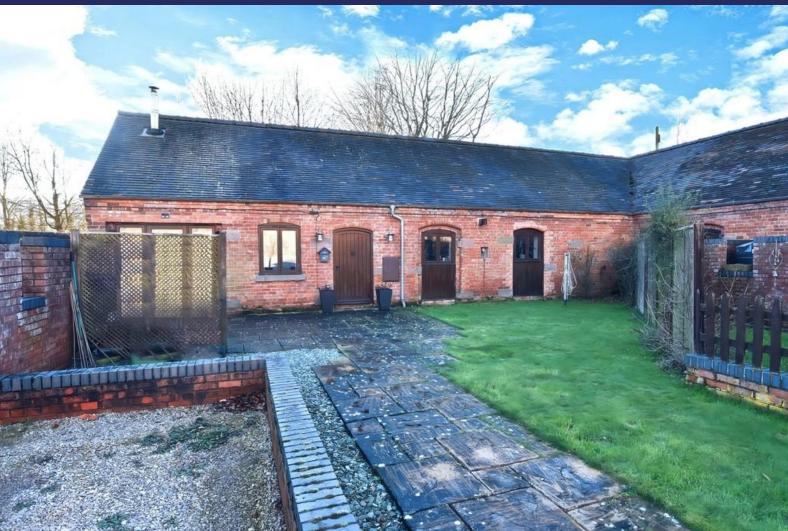

## 6 Dairy House Barns, Wem, SY4 5RT

A Character Three Bedroom Semi-Detached Barn Conversion set on a pretty courtyard, with a spacious Lounge with log burner, Principal Bedroom with En Suite, Allocated Parking - and being offered to the market with No Upward Chain. Offers In Region Of £250,000

#### Overview

- Three Bedroom Semi-Detached Barn Conversion
- Full of Character, No Upward Chain
- L-Shaped Entrance Hall
- Lounge with Log Burner,
  Breakfast Kitchen
- Principal Bedroom with En Suite
- Two Further Double Bedrooms, Bathroom
- Front Lawned Garden and Patio
- Allocated Parking for two Cars
- Council Tax Band D
- Energy Rating D

The Principal Bedroom is a generous room with an En Suite Shower, and Bedrooms Two and Three area also good-size double rooms. Completing the accommodation is the Bathroom, with bath, pedestal hand wash basin and WC. To the front of your property is a lawned and paved Garden area and your two allocated Parking spaces.