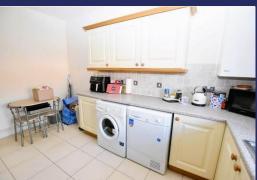

#### **Brief Description**

The front door opens to the L-shaped Hallway and to your left is a very spacious Living Room with high ceilings, a log burning stove, up lights, spotlights and glazed door out to the front Garden. The Breakfast Kitchen has a good range of wall and base units, integrated oven with hob and extractor fan over, integrated dishwasher, and space for your washing machine, tumble dryer, tall fridge and your breakfast table.