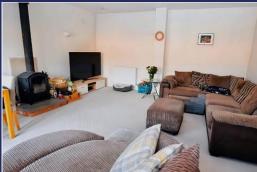

#### **Brief Description**

The front door opens to the L-shaped Hallway and to your left is a very spacious Living Room with high ceilings, a log burning stove, up lights, spotlights and glazed door out to the front Garden. The Breakfast Kitchen has a good range of wall and base units, integrated oven with hob and extractor fan over, integrated dishwasher, and space for your washing machine, tumble dryer, tall fridge and your breakfast table.