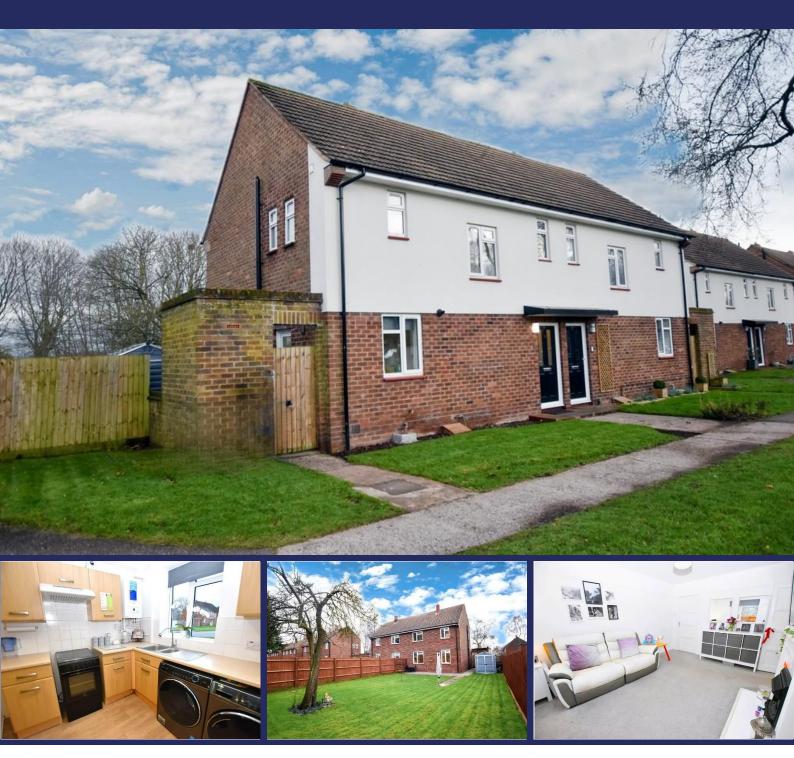

### **31 Boscobel Road, Buntingsdale, TF9 2HG** A nicely presented Two Bedroom (with Nursery/Office) Semi-Detached House with a smart Dining Kitchen, spacious Kitchen and a generous, fully enclosed rear Garden.

### Overview

- Two Bedroom Semi-Detached House
- Newly Decorated Throughout
- Entrance Hall, Spacious Lounge
- Dining Kitchen with Breakfast Bar
- Two Double Bedrooms,
- Nursery/Home Office
- Bathroom, Separate WC
- Large, Enclosed Rear Garden
- Allocated Parking, £450 per
- annum Service Charge
- Council Tax Band A
- EPC Rating C

### **Brief Description**

To the ground floor is a welcoming Entrance Hall with stairs to the first floor and the Lounge - a good-size space with feature fireplace and a window overlooking the rear Garden. Off the Lounge is the Dining Kitchen with a good range of units with space for your oven, a tall fridge freezer, washing machine and tumble dryer, breakfast bar and Dining area with space for your family table. To the first floor, the Landing has two storage cupboards and loft access, and off which are two generous Double Bedrooms, a smaller room that could be used as a Nursery or Office space, the modern Bathroom and separate WC.

Externally, the property has an open frontage with allocated Parking and a large, enclosed rear Garden that's laid mainly to lawn with a patio area, and views out over fields and trees.