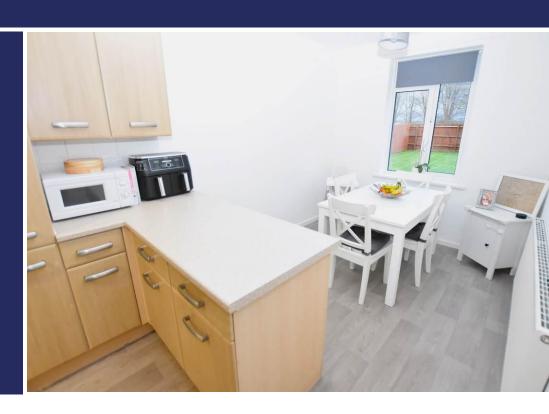

### Overview

- Two Bedroom Semi-Detached House
- Newly Decorated Throughout
- Entrance Hall, Spacious Lounge
- Dining Kitchen with Breakfast Bar
- Two Double Bedrooms,
- Nursery/Home Office
- Bathroom, Separate WC
- Large, Enclosed Rear Garden
- Allocated Parking, £450 per
- annum Service Charge
- Council Tax Band A
- EPC Rating C

### **Brief Description**

To the ground floor is a welcoming Entrance Hall with stairs to the first floor and the Lounge - a good-size space with feature fireplace and a window overlooking the rear Garden. Off the Lounge is the Dining Kitchen with a good range of units with space for your oven, a tall fridge freezer, washing machine and tumble dryer, breakfast bar and Dining area with space for your family table. To the first floor, the Landing has two storage cupboards and loft access, and off which are two generous Double Bedrooms, a smaller room that could be used as a Nursery or Office space, the modern Bathroom and separate WC.