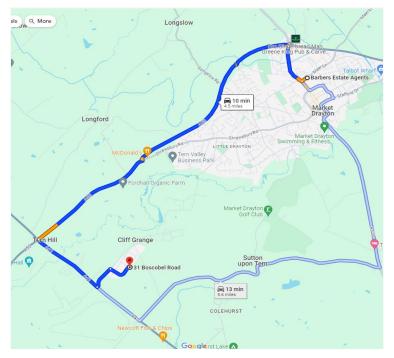

LOCAL AUTHORITY: Shropshire Council, Shirehall, Shrewsbury, SY2 6ND. Tel: 0345 678 9002

**DIRECTIONS:** From Market Drayton take the A53 towards Shrewsbury and at Tern Hill roundabout turn left on the A41. Turn left on Hedley Way and then right on Boscobel Road, following the road around to your left where the property can be identified by our For Sale.