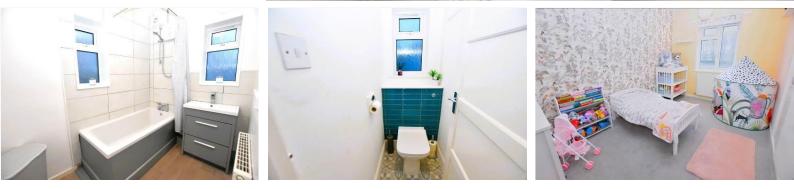

### **Brief Description**

To the ground floor is a welcoming Entrance Hall with stairs to the first floor and the Lounge - a good-size space with feature fireplace and a window overlooking the rear Garden. Off the Lounge is the Dining Kitchen with a good range of units with space for your oven, a tall fridge freezer, washing machine and tumble dryer, breakfast bar and Dining area with space for your family table. To the first floor, the Landing has two storage cupboards and loft access, and off which are two generous Double Bedrooms, a smaller room that could be used as a Nursery or Office space, the modern Bathroom and separate WC.