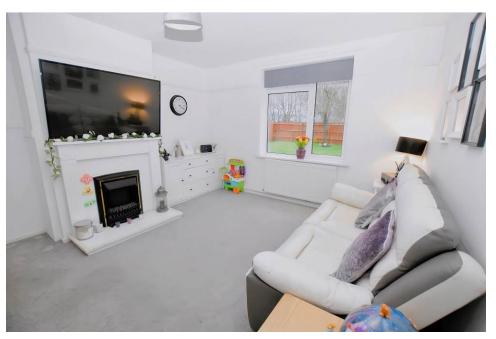

### Overview

- Two Bedroom Semi-Detached House
- Newly Decorated Throughout
- Entrance Hall, Spacious Lounge
- Dining Kitchen with Breakfast Bar
- Two Double Bedrooms,
- Nursery/Home Office
- Bathroom, Separate WC
- Large, Enclosed Rear Garden
- Allocated Parking, £450 per
- annum Service Charge
- Council Tax Band A
- EPC Rating C

### **Brief Description**

To the ground floor is a welcoming Entrance Hall with stairs to the first floor and the Lounge - a good-size space with feature fireplace and a window overlooking the rear Garden. Off the Lounge is the Dining Kitchen with a good range of units with space for your oven, a tall fridge freezer, washing machine and tumble dryer, breakfast bar and Dining area with space for your family table. To the first floor, the Landing has two storage cupboards and loft access, and off which are two generous Double Bedrooms, a smaller room that could be used as a Nursery or Office space, the modern Bathroom and separate WC.