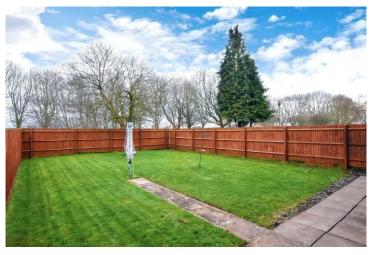

Externally, the property has an open frontage with allocated Parking and a large, enclosed rear Garden that's laid mainly to lawn with a patio area, and views out over fields and trees.