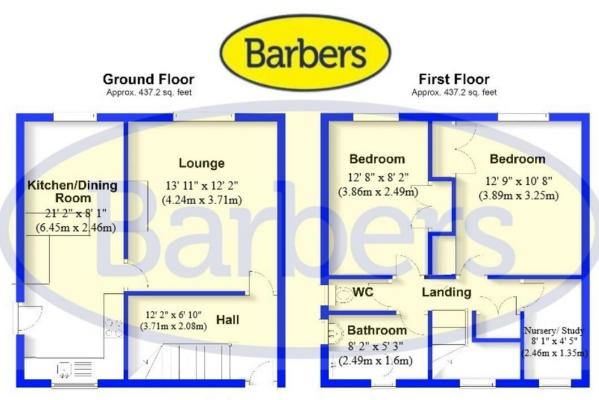

### Helping <mark>you</mark> move

Total area: approx. 874.4 sq. feet

We accept no responsibility for any mistake or inaccuracy contained within the floorplan. The floorplan is provided as a guide only and should be taken as an illustration only. The measurements, contents and positioning are approximations only and provided as a guidance tool and not an exact replication of the property. Plan produced using PlanUp.