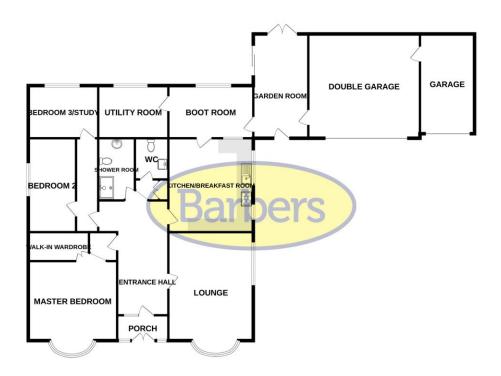

#### **GROUND FLOOR**

Whilst every attempt has been made to ensure the accuracy of the floorplan contained here, measuremen of doors, windows, rooms and any other items are approximate and no responsibility is taken for any error omission or mis-statement. This plan is for illustrative purposes only and should be used as such by any prospective purchaser. The services, systems and appliances shown have not been tested and no guarant as to their operability or efficiency can be given.

**LOUNGE** 

17' 5" x 13' 7" (5.31m x 4.14m)

KITCHEN/BREAKFAST ROOM

15' 2" x 13' 3" (4.62m x 4.04m)

**BEDROOM ONE** 

13' 8" x 12' 1" (4.17m x 3.68m)

**UTILITY ROOM** 

10' 8" x 8' 2" (3.25m x 2.49m)

**BOOT ROOM** 

11' 4" x 8' 5" (3.45m x 2.57m)

**GARDEN ROOM** 

18' 8" x 8' 6" (5.69m x 2.59m)

**BEDROOM TWO** 

13' 0" x 7' 7" (3.96m x 2.31m) excluding wardrobes

**BEDROOM THREE/STUDY** 

11' 0" x 8' 4" (3.35m x 2.54m)

**DOUBLE GARAGE** 

21' 7" x 19' 6" (6.58m x 5.94m)

**SINGLE GARAGE** 

19' 7" x 9' 6" (5.97m x 2.9m)