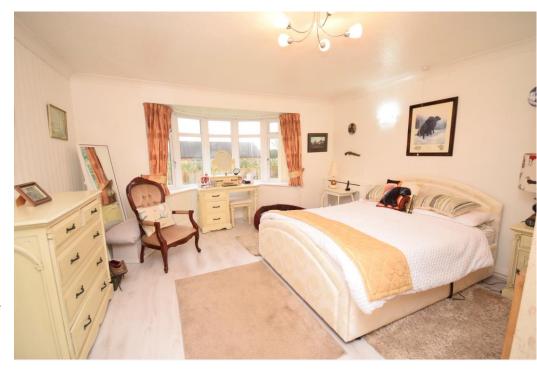

Upon entering, you are greeted by a large Entrance Hall that sets the tone for the well-designed interior. The comfortable Lounge features a beautiful bay window, filling the room with natural light, creating a bright and airy atmosphere. A highlight of this bungalow is the lovely Garden Room, offering a perfect space to relax and there is a also a good size Kitchen/Breakfast Room offering plenty of space for cooking and dining. You'll also find a useful Utility Room, a convenient Boot Room, Shower Room and a separate WC. There are three well proportioned bedrooms including the Master Bedroom with walk-in wardrobe providing ample storage space.

**LOUNGE** 

17' 5" x 13' 7" (5.31m x 4.14m)

KITCHEN/BREAKFAST ROOM

15' 2" x 13' 3" (4.62m x 4.04m)

**BEDROOM ONE** 

13' 8" x 12' 1" (4.17m x 3.68m)

**UTILITY ROOM** 

10' 8" x 8' 2" (3.25m x 2.49m)