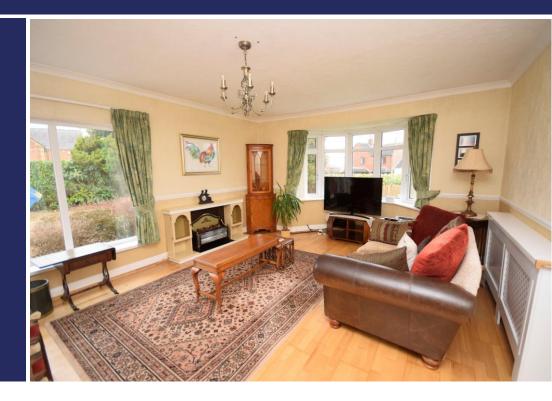

Upon entering, you are greeted by a large Entrance Hall that sets the tone for the well-designed interior. The comfortable Lounge features a beautiful bay window, filling the room with natural light, creating a bright and airy atmosphere. A highlight of this bungalow is the lovely Garden Room, offering a perfect space to relax and there is a also a good size Kitchen/Breakfast Room offering plenty of space for cooking and dining. You'll also find a useful Utility Room, a convenient Boot Room, Shower Room and a separate WC. There are three well proportioned bedrooms including the Master Bedroom with walk-in wardrobe providing ample storage space.

**LOUNGE** 

17' 5" x 13' 7" (5.31m x 4.14m)

KITCHEN/BREAKFAST ROOM

15' 2" x 13' 3" (4.62m x 4.04m)

**BEDROOM ONE** 

13' 8" x 12' 1" (4.17m x 3.68m)

**UTILITY ROOM** 

10' 8" x 8' 2" (3.25m x 2.49m)