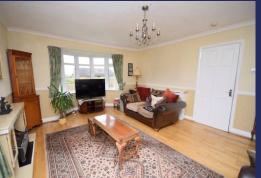

Upon entering, you are greeted by a large Entrance Hall that sets the tone for the well-designed interior. The comfortable Lounge features a beautiful bay window, filling the room with natural light, creating a bright and airy atmosphere. A highlight of this bungalow is the lovely Garden Room, offering a perfect space to relax and there is a also a good size Kitchen/Breakfast Room offering plenty of space for cooking and dining. You'll also find a useful Utility Room, a convenient Boot Room, Shower Room and a separate WC. There are three well proportioned bedrooms including the Master Bedroom with walk-in wardrobe providing ample storage space.