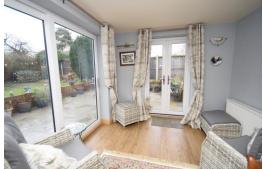

Upon entering, you are greeted by a large Entrance Hall that sets the tone for the well-designed interior. The comfortable Lounge features a beautiful bay window, filling the room with natural light, creating a bright and airy atmosphere. A highlight of this bungalow is the lovely Garden Room, offering a perfect space to relax and there is a also a good size Kitchen/Breakfast Room offering plenty of space for cooking and dining. You'll also find a useful Utility Room, a convenient Boot Room, Shower Room and a separate WC. There are three well proportioned bedrooms including the Master Bedroom with walk-in wardrobe providing ample storage space.