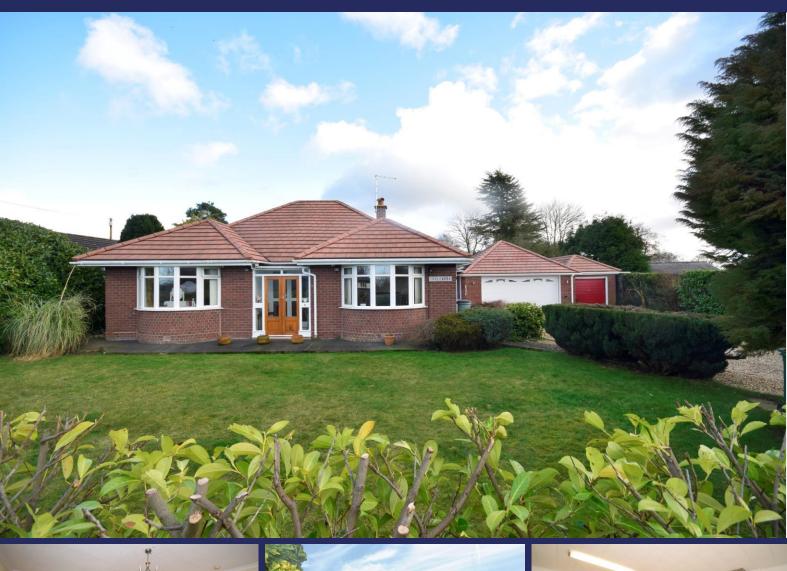

## Inglewood, Welshend, Whixall, SY13 2SE

A spacious and versatile three bedroom detached bungalow with double garage, single garage and a generous driveway, situated in a lovely location in the rural village of Whixall.

### **Brief Description**

Welcome to this spacious three bedroom detached bungalow nestled in the rural village of Whixall. This inviting home boasts both a double and single garage, as well as a generous gated driveway providing ample parking. This property provides the perfect balance of peaceful village living while being just a short drive from the bustling market town of Whitchurch.

The exterior is equally impressive, with a well-maintained lawned front garden and an attractive rear garden featuring a neat lawn, paved patio area perfect for outdoor dining and a variety of mature shrubs and plants.