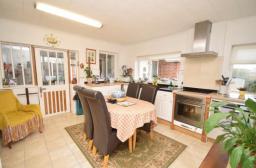

Upon entering, you are greeted by a large Entrance Hall that sets the tone for the well-designed interior. The comfortable Lounge features a beautiful bay window, filling the room with natural light, creating a bright and airy atmosphere. A highlight of this bungalow is the lovely Garden Room, offering a perfect space to relax and there is a also a good size Kitchen/Breakfast Room offering plenty of space for cooking and dining. You'll also find a useful Utility Room, a convenient Boot Room, Shower Room and a separate WC. There are three well proportioned bedrooms including the Master Bedroom with walk-in wardrobe providing ample storage space.