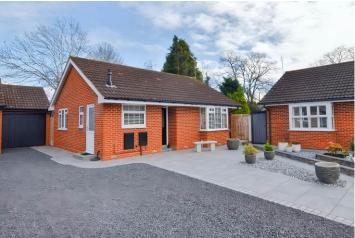

Externally, you have the attractive front and driveway Parking to the side of the property for two cars which leads up to the single Garage, and a low maintenance enclosed Courtyard Garden which wraps around the rear and side of the property.