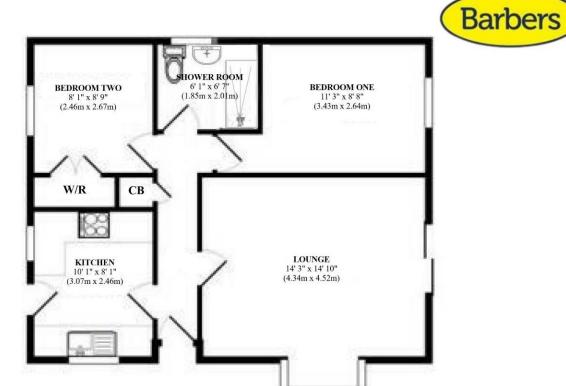

#### Overview

- Immaculate Two Bedroom
  Detached Bungalow
- No Upward Chain
- Walking Distance of High Street,
  Medical Centre and Supermarkets
- Entrance Hall, Modern Kitchen
- Spacious Lounge with French Doors to Courtyard Garden
- Two Bedrooms, Shower Room
- Low Maintenance Gardens
- Garage, Driveway Parking
- Council Tax Band C
- Energy Rating D

#### **Brief Description**

The front door opens to the central Hallway which has Loft access and a really useful coats cupboard. To your left is the Kitchen which has a good range of units, integrated washing machine and fridge, single oven, gas hob with extractor fan over and a door out to the side of the property. To your right is the Lounge with a bay window to the front aspect and sliding patio doors out to the rear Courtyard Garden. Completing the accommodation are two Double Bedrooms and the recently updated Shower Room.