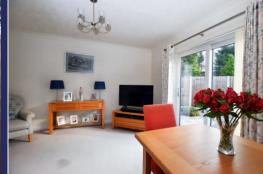

#### **Brief Description**

The front door opens to the central Hallway which has Loft access and a really useful coats cupboard. To your left is the Kitchen which has a good range of units, integrated washing machine and fridge, single oven, gas hob with extractor fan over and a door out to the side of the property. To your right is the Lounge with a bay window to the front aspect and sliding patio doors out to the rear Courtyard Garden. Completing the accommodation are two Double Bedrooms and the recently updated Shower Room.