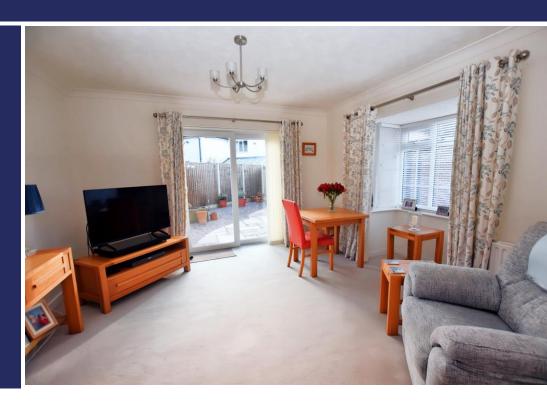

#### **Brief Description**

The front door opens to the central Hallway which has Loft access and a really useful coats cupboard. To your left is the Kitchen which has a good range of units, integrated washing machine and fridge, single oven, gas hob with extractor fan over and a door out to the side of the property. To your right is the Lounge with a bay window to the front aspect and sliding patio doors out to the rear Courtyard Garden. Completing the accommodation are two Double Bedrooms and the recently updated Shower Room.