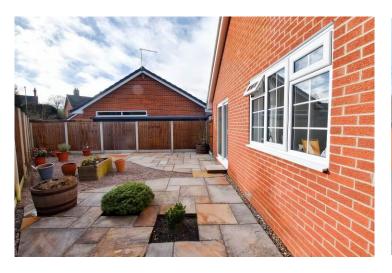

Externally, you have the attractive front and driveway Parking to the side of the property for two cars which leads up to the single Garage, and a low maintenance enclosed Courtyard Garden which wraps around the rear and side of the property.