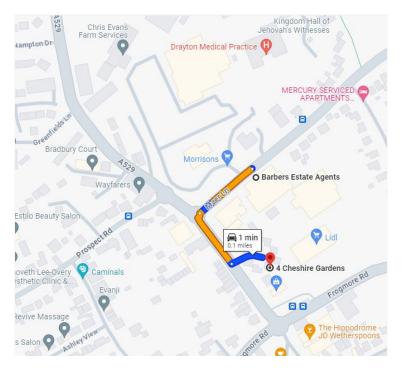

**LOCAL AUTHORITY:** Shropshire Council

Tel: 0345 678 9002

FOR MORE INFORMATION: Go to:

www.barbers-online.co.uk

**DIRECTIONS:** From our office on Maer Lane turn left, left at Nagington's Garage and approximately 100 yards on your left is the turning into Cheshire Gardens, and this property is in the corner on your right at the end of the cul-de-sac.