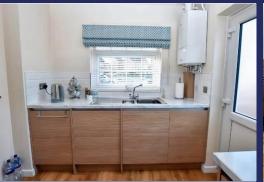

#### **Brief Description**

The front door opens to the central Hallway which has Loft access and a really useful coats cupboard. To your left is the Kitchen which has a good range of units, integrated washing machine and fridge, single oven, gas hob with extractor fan over and a door out to the side of the property. To your right is the Lounge with a bay window to the front aspect and sliding patio doors out to the rear Courtyard Garden. Completing the accommodation are two Double Bedrooms and the recently updated Shower Room.