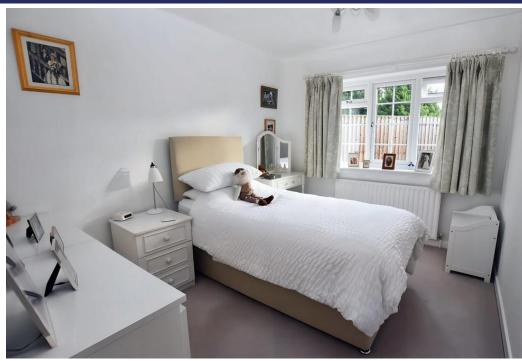

#### **Brief Description**

The front door opens to the central Hallway which has Loft access and a really useful coats cupboard. To your left is the Kitchen which has a good range of units, integrated washing machine and fridge, single oven, gas hob with extractor fan over and a door out to the side of the property. To your right is the Lounge with a bay window to the front aspect and sliding patio doors out to the rear Courtyard Garden. Completing the accommodation are two Double Bedrooms and the recently updated Shower Room.