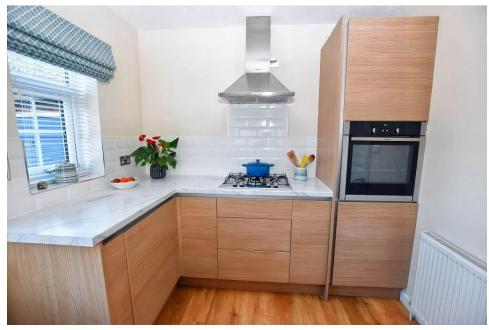

#### **Brief Description**

The front door opens to the central Hallway which has Loft access and a really useful coats cupboard. To your left is the Kitchen which has a good range of units, integrated washing machine and fridge, single oven, gas hob with extractor fan over and a door out to the side of the property. To your right is the Lounge with a bay window to the front aspect and sliding patio doors out to the rear Courtyard Garden. Completing the accommodation are two Double Bedrooms and the recently updated Shower Room.