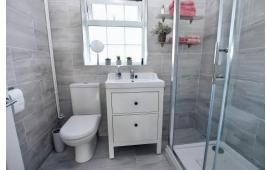

#### **Brief Description**

The front door opens to the central Hallway which has Loft access and a really useful coats cupboard. To your left is the Kitchen which has a good range of units, integrated washing machine and fridge, single oven, gas hob with extractor fan over and a door out to the side of the property. To your right is the Lounge with a bay window to the front aspect and sliding patio doors out to the rear Courtyard Garden. Completing the accommodation are two Double Bedrooms and the recently updated Shower Room.