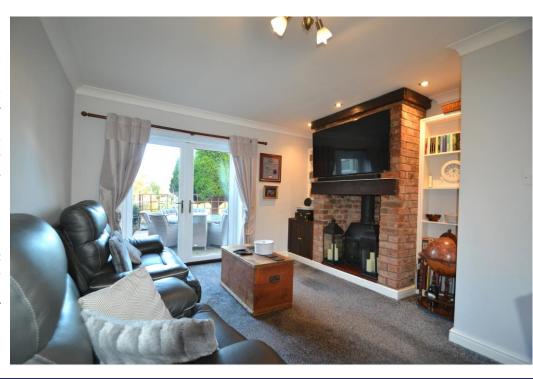

#### Overview

- Attractive Mature Semi Detached House
- 3 Good Sized Bedrooms and a Family Bathroom
- No Onward Chain
- Exceptionally Large Rear Gardens
- Lounge, Fitted Kitchen, Excellent Storage
- Rear Utility and W.C
- Excellent Parking
- Village Location with Excellent Rear Views
- Detached Garage
- Council Tax Band B, EPC Rating D

#### **BRIEF DESCRIPTION**

A charming 3-Bedroom Home located in a popular area, offering wonderful views of exceptionally Large Rear Gardens. The property has significant potential for extension to both the side and rear, providing opportunities for customization and expansion. The accommodation includes an Entrance Hall, Lounge with a Feature Fireplace, a Fitted Kitchen, a larder store, a rear Utility Porch with a WC, Three First-Floor Bedrooms, Bathroom, and a notable feature landing area. Additionally, the house provides excellent Parking Space for several cars.