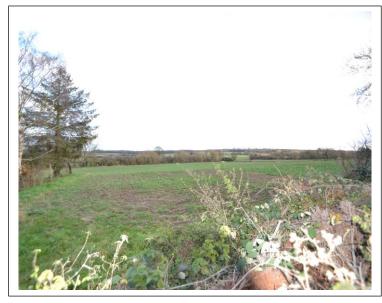

### 68 Limekiln Lane, Lilleshall, TF10 9EX

A lovely mature Semi-Detached House having wonderful views over the exceptionally large Rear Gardens and having terrific potential for extension to the side and rear. This 3 Bedroom home is situated in a very popular location and must be viewed to appreciate its many charms. Offers in the Region of £320,000

#### **BRIEF DESCRIPTION**

A charming 3-Bedroom Home located in a popular area, offering wonderful views of exceptionally Large Rear Gardens. The property has significant potential for extension to both the side and rear, providing opportunities for customization and expansion. The accommodation includes an Entrance Hall, Lounge with a Feature Fireplace, a Fitted Kitchen, a larder store, a rear Utility Porch with a WC, Three First-Floor Bedrooms, Bathroom, and a notable feature landing area. Additionally, the house provides excellent Parking Space for several cars.

#### **LOCATION**

Situated in the popular village of Lilleshall with its church, school and public house. The property is approximately 3 miles from Newport Town Centre with its High Street stores, smaller specialised shops and indoor market. The more comprehensive shopping, leisure and employment facilities offered by Telford Town Centre are approximately 7 miles distance. The property is within the catchment areas for Newport schools with their excellent reputations.