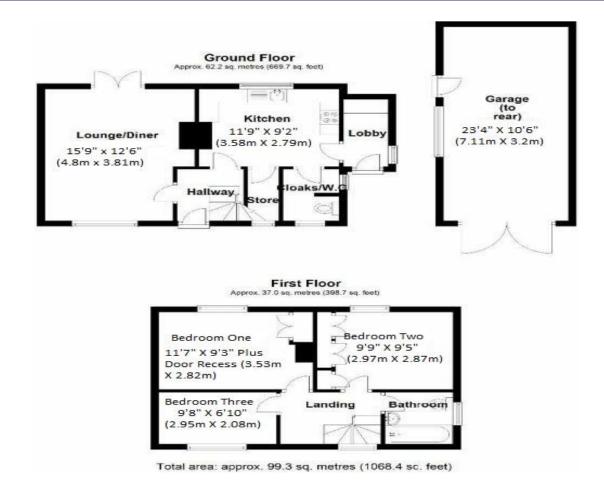

#### Overview

- Attractive Mature Semi Detached House
- 3 Good Sized Bedrooms and a Family Bathroom
- No Onward Chain
- Exceptionally Large Rear Gardens
- Lounge, Fitted Kitchen, Excellent Storage
- Rear Utility and W.C
- Excellent Parking
- Village Location with Excellent Rear Views
- Detached Garage
- Council Tax Band B, EPC Rating D

#### **BRIEF DESCRIPTION**

A charming 3-Bedroom Home located in a popular area, offering wonderful views of exceptionally Large Rear Gardens. The property has significant potential for extension to both the side and rear, providing opportunities for customization and expansion. The accommodation includes an Entrance Hall, Lounge with a Feature Fireplace, a Fitted Kitchen, a larder store, a rear Utility Porch with a WC, Three First-Floor Bedrooms, Bathroom, and a notable feature landing area. Additionally, the house provides excellent Parking Space for several cars.