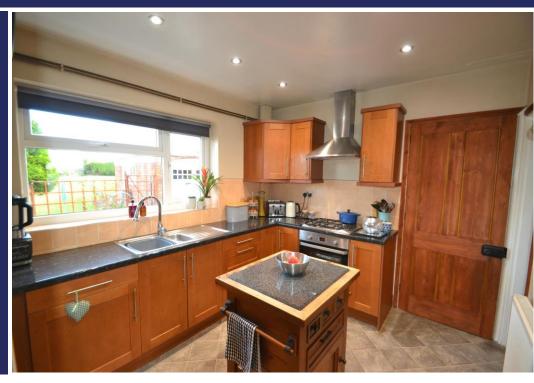

#### Overview

- Attractive Mature Semi Detached House
- 3 Good Sized Bedrooms and a Family Bathroom
- No Onward Chain
- Exceptionally Large Rear Gardens
- Lounge, Fitted Kitchen, Excellent Storage
- Rear Utility and W.C
- Excellent Parking
- Village Location with Excellent Rear Views
- Detached Garage
- Council Tax Band B, EPC Rating D

#### **BRIEF DESCRIPTION**

A charming 3-Bedroom Home located in a popular area, offering wonderful views of exceptionally Large Rear Gardens. The property has significant potential for extension to both the side and rear, providing opportunities for customization and expansion. The accommodation includes an Entrance Hall, Lounge with a Feature Fireplace, a Fitted Kitchen, a larder store, a rear Utility Porch with a WC, Three First-Floor Bedrooms, Bathroom, and a notable feature landing area. Additionally, the house provides excellent Parking Space for several cars.