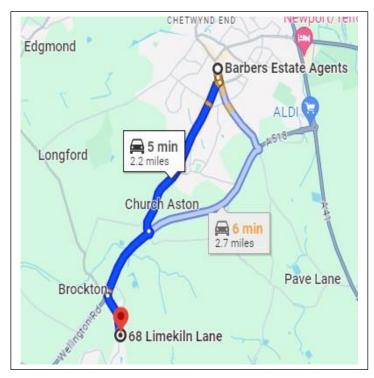

**LOCAL AUTHORITY:** Telford & Wrekin Council, Southwater One, Southwater Square, Southwater Way, Telford, TF3 4JG. Tel: 01952 380000

**DIRECTIONS:** From Newport follow the A518 towards Telford turning left at the first roundabout opposite The Red House Public House into Limekiln Lane where the property will be seen mid-way along this road on left hand side.