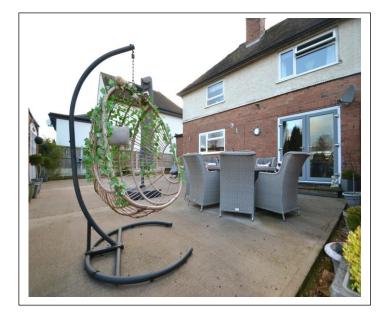

#### Overview

- Attractive Mature Semi Detached House
- 3 Good Sized Bedrooms and a Family Bathroom
- No Onward Chain
- Exceptionally Large Rear Gardens
- Lounge, Fitted Kitchen, Excellent Storage
- Rear Utility and W.C
- Excellent Parking
- Village Location with Excellent Rear Views
- Detached Garage
- Council Tax Band B, EPC Rating D

#### **BRIEF DESCRIPTION**

A charming 3-Bedroom Home located in a popular area, offering wonderful views of exceptionally Large Rear Gardens. The property has significant potential for extension to both the side and rear, providing opportunities for customization and expansion. The accommodation includes an Entrance Hall, Lounge with a Feature Fireplace, a Fitted Kitchen, a larder store, a rear Utility Porch with a WC, Three First-Floor Bedrooms, Bathroom, and a notable feature landing area. Additionally, the house provides excellent Parking Space for several cars.