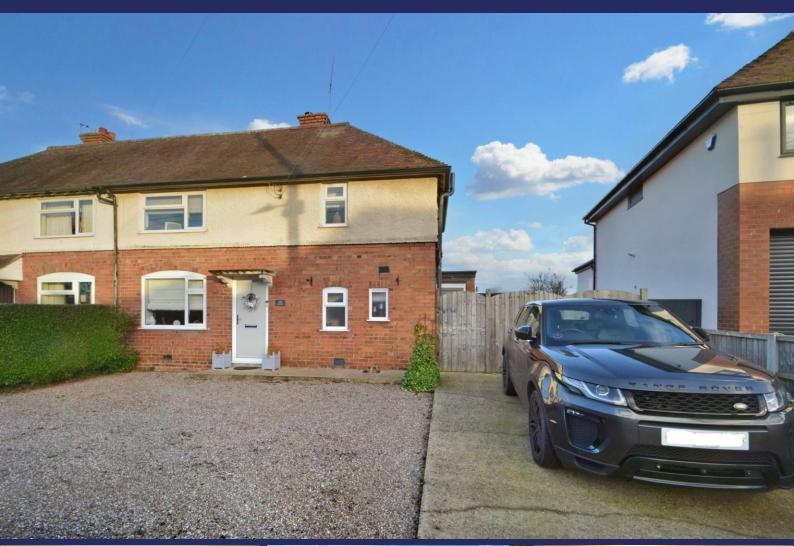

### 68 Limekiln Lane, Lilleshall, TF10 9EX

A lovely mature Semi-Detached House having wonderful views over the exceptionally large Rear Gardens and having terrific potential for extension to the side and rear. This 3 Bedroom home is situated in a very popular location and must be viewed to appreciate its many charms. Offers in the Region of £320,000

## 68 Limekiln Lane, Lilleshall, TF10 9EX

#### Overview

- Attractive Mature Semi Detached House
- 3 Good Sized Bedrooms and a Family Bathroom
- No Onward Chain
- Exceptionally Large Rear Gardens
- Lounge, Fitted Kitchen, Excellent Storage
- Rear Utility and W.C
- Excellent Parking
- Village Location with Excellent Rear Views
- Detached Garage
- Council Tax Band B, EPC Rating D

#### **BRIEF DESCRIPTION**

A charming 3-Bedroom Home located in a popular area, offering wonderful views of exceptionally Large Rear Gardens. The property has significant potential for extension to both the side and rear, providing opportunities for customization and expansion. The accommodation includes an Entrance Hall, Lounge with a Feature Fireplace, a Fitted Kitchen, a larder store, a rear Utility Porch with a WC, Three First-Floor Bedrooms, Bathroom, and a notable feature landing area. Additionally, the house provides excellent Parking Space for several cars.