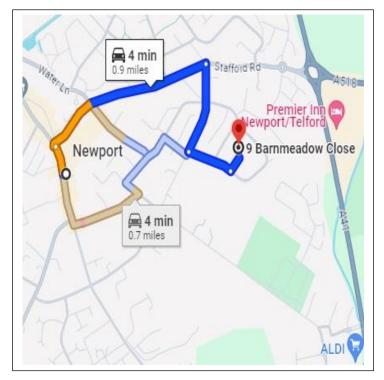

#### **LOCATION**

The property is just 0.7 miles from Newport's busy High Street, with its mix of shops, boutiques, cafes, pubs and a Victorian indoor market - and is within the catchment area of Newport's highly regarded Primary, High and Grammar Schools.

LOCAL AUTHORITY: Telford & Wrekin Council, Southwater One, Southwater Way, Telford, TF3 4JG. Tel: 01952 380000

**DIRECTIONS:** From our office head north on the High Street. At the mini roundabout, take the 2nd exit onto Stafford Street, then turn right onto Broadway. Turn left onto Barnmeadow Road then turn left onto Barnmeadow Close and the property will be located at the bottom of the close on the left hand side.