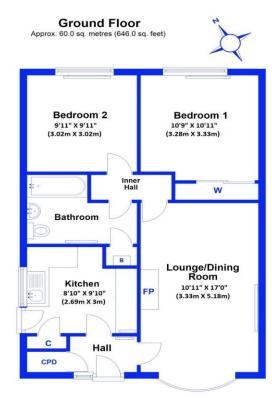

Total area: approx. 60.0 sq. metres (646.0 sq. feet)

This floor plan has been prepared for the exclusive use of Barbers Estate Agents. All due care has been taken in the preparation of this floor plan which should be used for illustrative purposes only. All sizes and dimensions of rooms and walls are approximate. The positioning of windows, doors, openings, fixture and fittings are approximate and for use as a guide only. This floor plan is not, nor should it be taken as, a true and exact representation of the subject property.

Plan produced using PlanUp.

9 Barnmeadow Close, Newport