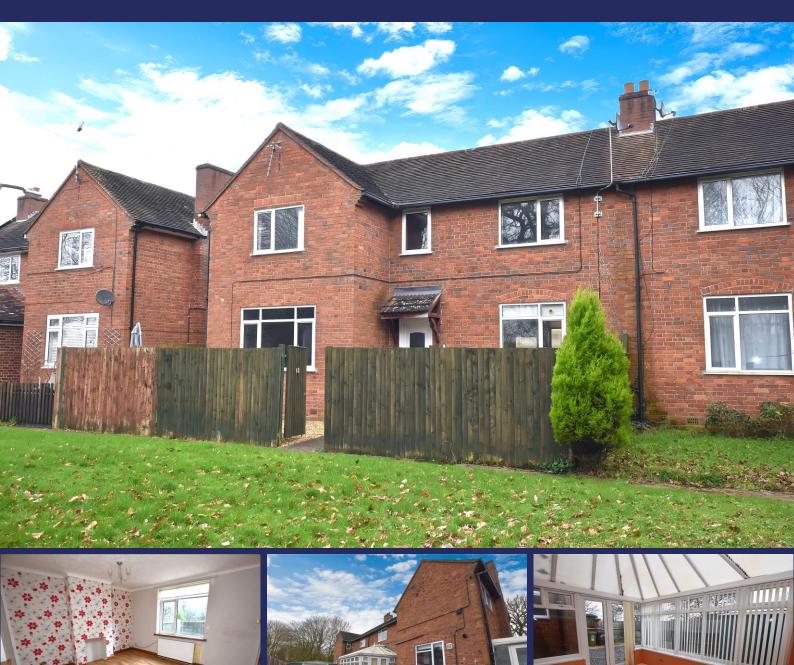

### 68 Riverside Drive, Tern Hill, TF9 3QG

A Spacious Three Bedroom Semi-Detached House with Open Plan Kitchen/Dining Room, Lounge, Conservatory — and the added benefit of being Offered to the Market with No Upward Chain.

#### Overview

- Spacious Semi-Detached House
- Offered With No Upward Chain
- Lounge, Conservatory
- Kitchen open to the Dining Room, Side Porch, Cloaks/WC
- Three Bedrooms, Shower Room, Allocated Parking
- Courtyard Gardens to Front and Rear, Timber Deck
- Semi-Rural Outlook
- Energy Rating D-58
- Council Tax Band B

To the Ground Floor is the Entrance Hallway, a spacious Lounge, Conservatory, separate Dining Room with an archway leading through to the Kitchen which has a good range of white units, space for your washing machine, dishwasher, oven, hob and tall fridge/freezer, Cloakroom/WC and a covered side Porch that provides access to both the front and the rear Courtyard Gardens. Onto the first floor off the Landing area there are two Double and one Single Bedrooms and a Shower Room with a sink set on a vanity unit with storage below and WC.

Externally, there is a pathway leading to the entrance door and shrub borders to the front. The rear Garden offers a raised decking area and a low maintenance gravelled garden, and there is also allocated parking plus additional parking on the green.