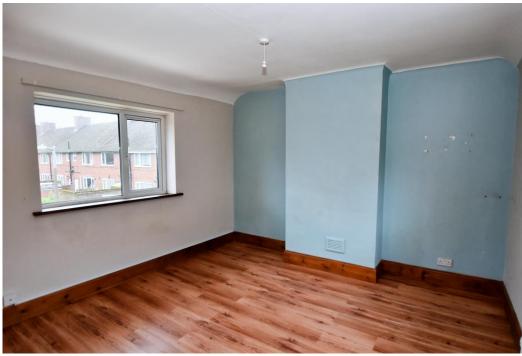

To the Ground Floor is the Entrance Hallway, a spacious Lounge, Conservatory, separate Dining Room with an archway leading through to the Kitchen which has a good range of white units, space for your washing machine, dishwasher, oven, hob and tall fridge/freezer, Cloakroom/WC and a covered side Porch that provides access to both the front and the rear Courtyard Gardens. Onto the first floor off the Landing area there are two Double and one Single Bedrooms and a Shower Room with a sink set on a vanity unit with storage below and WC.