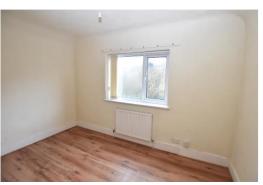

To the Ground Floor is the Entrance Hallway, a spacious Lounge, Conservatory, separate Dining Room with an archway leading through to the Kitchen which has a good range of white units, space for your washing machine, dishwasher, oven, hob and tall fridge/freezer, Cloakroom/WC and a covered side Porch that provides access to both the front and the rear Courtyard Gardens. Onto the first floor off the Landing area there are two Double and one Single Bedrooms and a Shower Room with a sink set on a vanity unit with storage below and WC.