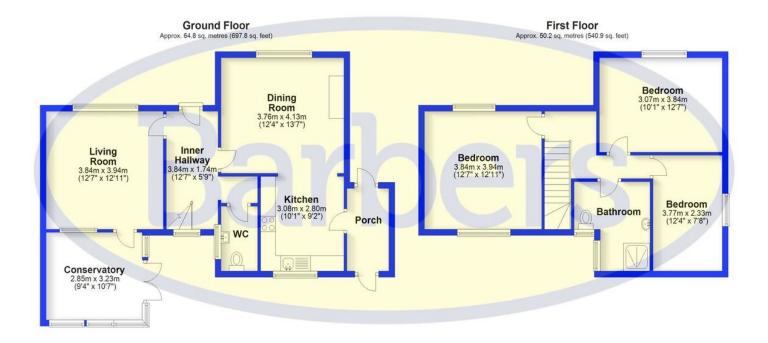

#### Overview

- Spacious Semi-Detached House
- Offered With No Upward Chain
- Lounge, Conservatory
- Kitchen open to the Dining Room, Side Porch, Cloaks/WC
- Three Bedrooms, Shower Room, Allocated Parking
- Courtyard Gardens to Front and Rear, Timber Deck
- Semi-Rural Outlook
- Energy Rating D-58
- Council Tax Band B

To the Ground Floor is the Entrance Hallway, a spacious Lounge, Conservatory, separate Dining Room with an archway leading through to the Kitchen which has a good range of white units, space for your washing machine, dishwasher, oven, hob and tall fridge/freezer, Cloakroom/WC and a covered side Porch that provides access to both the front and the rear Courtyard Gardens. Onto the first floor off the Landing area there are two Double and one Single Bedrooms and a Shower Room with a sink set on a vanity unit with storage below and WC.

#### FLOOR PLAN: Not to Scale

Total area: approx. 115.1 sq. metres (1238.6 sq. feet)

Plan produced by www.firstpropertyservices.co.uk. We accept no responsibility for any mistake or inaccuracy contained within the floorplan. The floorplan is provided as a guide and should be taken as an illustration only. The measurements, contents and positioning are approximations only and provided as a guidance tool and not an exact replication of the property Plan produced using PlanUp.