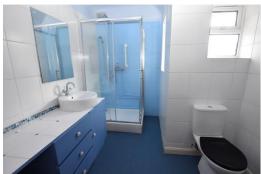

To the Ground Floor is the Entrance Hallway, a spacious Lounge, Conservatory, separate Dining Room with an archway leading through to the Kitchen which has a good range of white units, space for your washing machine, dishwasher, oven, hob and tall fridge/freezer, Cloakroom/WC and a covered side Porch that provides access to both the front and the rear Courtyard Gardens. Onto the first floor off the Landing area there are two Double and one Single Bedrooms and a Shower Room with a sink set on a vanity unit with storage below and WC.