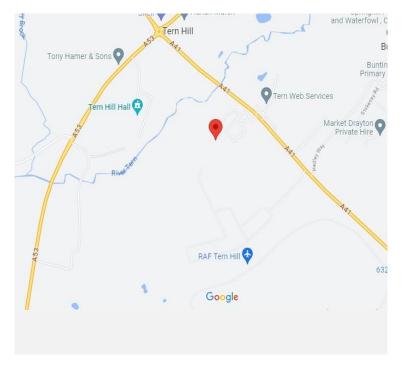

#### Location

Situated within an established residential area in Tern Hill, which has a local Convenience Store, Petrol Station with mini Waitrose, a Sports Centre along with the Army Barracks, and RAF helicopter base - plus there's a Primary School just over a mile away.

Market Drayton is within 5 miles and offers a more comprehensive range of amenities including schools, specialist and high street shops, supermarkets, restaurants and health and leisure facilities.

**LOCAL AUTHORITY:** Shropshire Council, Shirehall, Shrewsbury, SY2 6ND.

**TENURE:** Freehold - to be confirmed by the Vendors Solicitor during the Pre-Contract Enquiries.

**DIRECTIONS:** Leave Market Drayton on the A53 towards Shrewsbury, at the Tern Hill roundabout, turn left onto the A41 and then take the next right into Riverside Drive. Follow the road round to the right, where the property will be found and can be identified by our For Sale board.