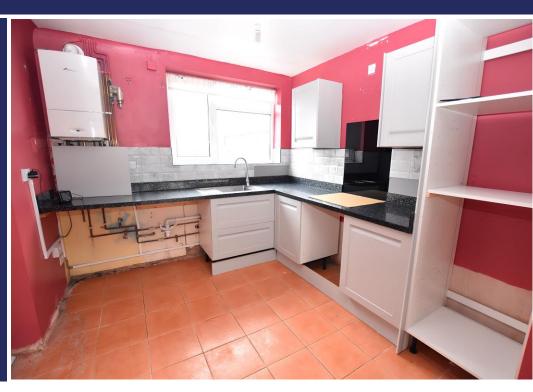

To the Ground Floor is the Entrance Hallway, a spacious Lounge, Conservatory, separate Dining Room with an archway leading through to the Kitchen which has a good range of white units, space for your washing machine, dishwasher, oven, hob and tall fridge/freezer, Cloakroom/WC and a covered side Porch that provides access to both the front and the rear Courtyard Gardens. Onto the first floor off the Landing area there are two Double and one Single Bedrooms and a Shower Room with a sink set on a vanity unit with storage below and WC.