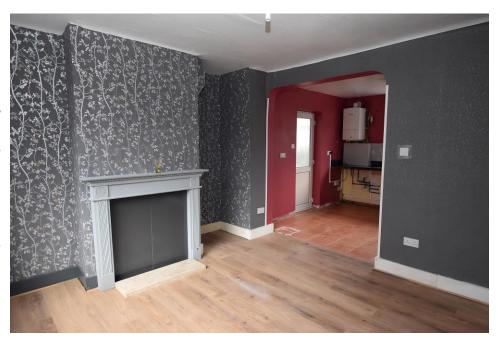

To the Ground Floor is the Entrance Hallway, a spacious Lounge, Conservatory, separate Dining Room with an archway leading through to the Kitchen which has a good range of white units, space for your washing machine, dishwasher, oven, hob and tall fridge/freezer, Cloakroom/WC and a covered side Porch that provides access to both the front and the rear Courtyard Gardens. Onto the first floor off the Landing area there are two Double and one Single Bedrooms and a Shower Room with a sink set on a vanity unit with storage below and WC.