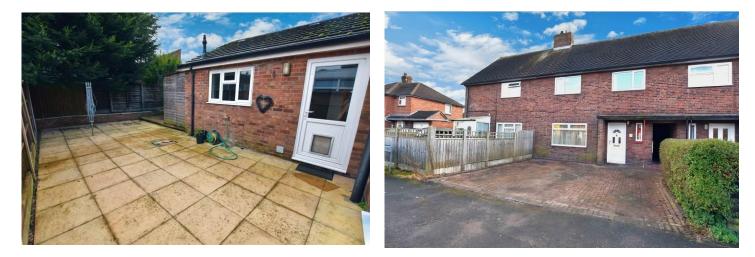

Externally, there is a fully enclosed, decent sized low maintenance paved courtyard to the rear that includes a useful timber shed. The front of the property is block paved, providing parking space for two cars. There is a side entry which provides bin storage and pedestrian access leading into the hallway.