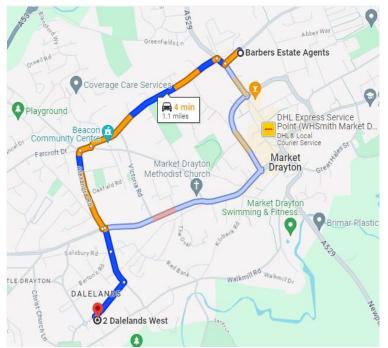

LOCAL AUTHORITY: Shropshire Council, Tel: 0345 678 9002 TENURE: We are advised that the

property is Freehold and this will be confirmed by the Vendors Solicitor.

**DIRECTIONS:** From Market Drayton town centre proceed along Shropshire Street and into Shrewsbury Road. After The Lord Hill public house turn left into Allen Gardens and then the second right onto Dalelands Bank, where you will find the property on the left hand side opposite the parade of shops which can be identified by our For Sale board.