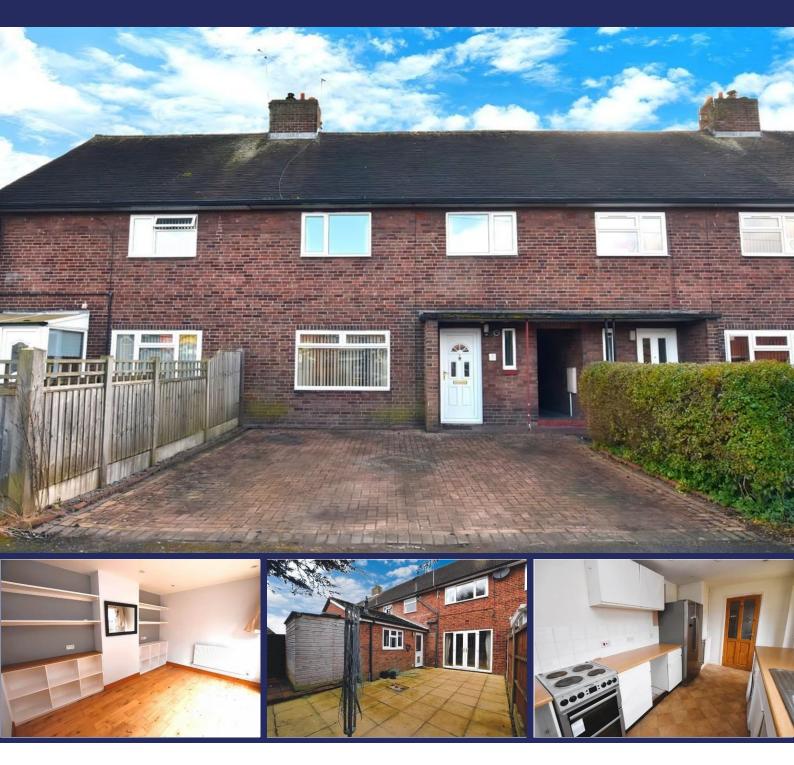

### 2 Dalelands West, Market Drayton, TF9 1DG A Spacious, extended Three Bedroom Mid Terraced House in a popular residential location - OFFERED WITH NO UPWARD CHAIN

Offers In Region Of £165,000

### Overview

- Extended Mid Terraced House
- Offered With No Upward Chain
- A Superb First Time Buy or Rental Investment
- Lounge, Dining Room with French Doors to Rear
- Kitchen, Ground Floor Cloaks/WC
- Three Bedrooms
- Bathroom with Shower Over Bath
- Fully Enclosed Paved Rear Garden
- Off Road Parking to Front
- Council Tax Band C
- Energy Rating C

### **Brief Description**

The living accommodation provides a welcoming Entrance/Inner Hallway, Lounge, Sitting/Dining Room with French doors opening out onto the rear courtyard Garden, a fitted Kitchen and a Cloakroom/WC. Onto the first floor off the Landing area there are Three Bedrooms, two of which doubles, and a modern Bathroom with a shower over the bath.

Externally, there is a fully enclosed, decent sized low maintenance paved courtyard to the rear that includes a useful timber shed. The front of the property is block paved, providing parking space for two cars. There is a side entry which provides bin storage and pedestrian access leading into the hallway.