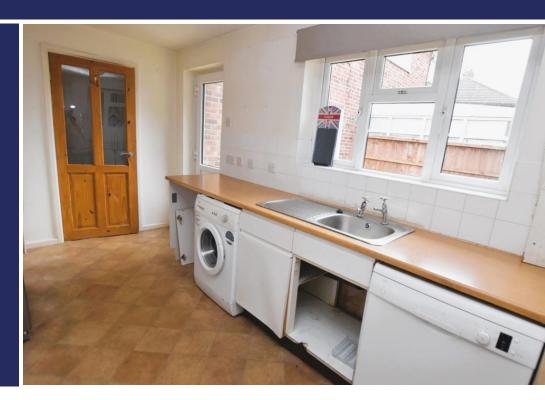

### **Brief Description**

The living accommodation provides a welcoming Entrance/Inner Hallway, Lounge, Sitting/Dining Room with French doors opening out onto the rear courtyard Garden, a fitted Kitchen and a Cloakroom/WC. Onto the first floor off the Landing area there are Three Bedrooms, two of which doubles, and a modern Bathroom with a shower over the bath.