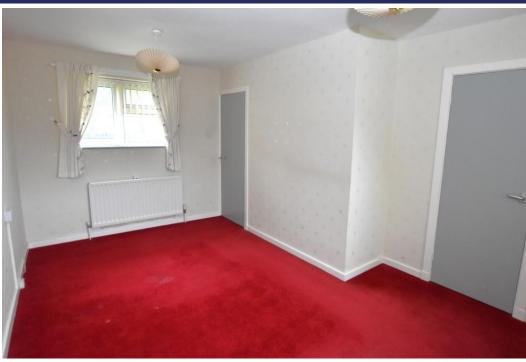

#### Overview

- Two-Bedroom Semi-Detached House
- No Upward Chain
- Ground Floor Shower Room
- Spacious Lounge, Dining Kitchen
- Two Double Bedrooms, Bathroom
- Enclosed, Lawned Rear Garden
- Low Maintenance Terraced

#### **Brief Description**

To the ground floor is the Entrance Hall with stairs up to the first-floor landing, a spacious Lounge with dual-aspect windows and a feature brick fireplace, the Breakfast Kitchen with a walk-in pantry and understairs cupboard, rear Lobby with a door to the side of the property, and a Shower Room. To the first floor is the Landing has Loft access and a large airing cupboard, two Double Bedrooms and the Family Bathroom.