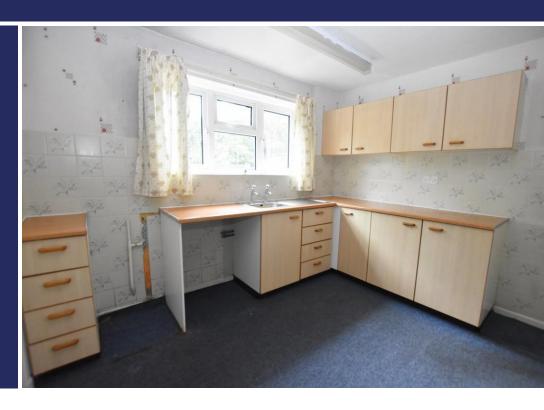

#### **Brief Description**

To the ground floor is the Entrance Hall with stairs up to the first-floor landing, a spacious Lounge with dual-aspect windows and a feature brick fireplace, the Breakfast Kitchen with a walk-in pantry and understairs cupboard, rear Lobby with a door to the side of the property, and a Shower Room. To the first floor is the Landing has Loft access and a large airing cupboard, two Double Bedrooms and the Family Bathroom.