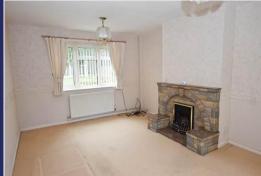

#### **Brief Description**

To the ground floor is the Entrance Hall with stairs up to the first-floor landing, a spacious Lounge with dual-aspect windows and a feature brick fireplace, the Breakfast Kitchen with a walk-in pantry and understairs cupboard, rear Lobby with a door to the side of the property, and a Shower Room. To the first floor is the Landing has Loft access and a large airing cupboard, two Double Bedrooms and the Family Bathroom.