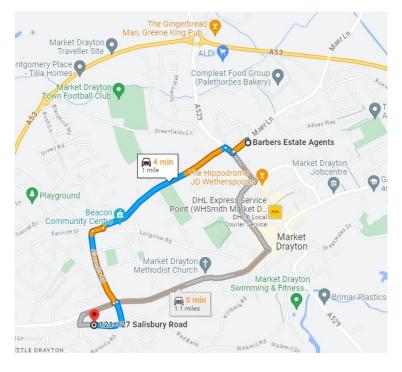

**LOCAL AUTHORITY:** Shropshire Council

Tel: 0345 678 9002

FOR MORE INFORMATION: Go to:

www.barbers-online.co.uk

**DIRECTIONS:** From our office on Maer Lane turn left, then right at Nagington's Garage and left on Prospect Road. Straight over the first mini-roundabout then bear left on Alexandra Road. At the junction with Shrewsbury Road turn right and then first left on Highfields, keep right and the property will be approximately 100 meters on the right and can be identified by our For Sale sign.