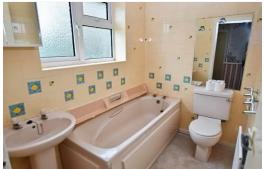

#### **Brief Description**

To the ground floor is the Entrance Hall with stairs up to the first-floor landing, a spacious Lounge with dual-aspect windows and a feature brick fireplace, the Breakfast Kitchen with a walk-in pantry and understairs cupboard, rear Lobby with a door to the side of the property, and a Shower Room. To the first floor is the Landing has Loft access and a large airing cupboard, two Double Bedrooms and the Family Bathroom.