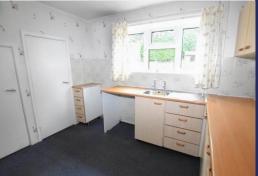

#### **Brief Description**

To the ground floor is the Entrance Hall with stairs up to the first-floor landing, a spacious Lounge with dual-aspect windows and a feature brick fireplace, the Breakfast Kitchen with a walk-in pantry and understairs cupboard, rear Lobby with a door to the side of the property, and a Shower Room. To the first floor is the Landing has Loft access and a large airing cupboard, two Double Bedrooms and the Family Bathroom.