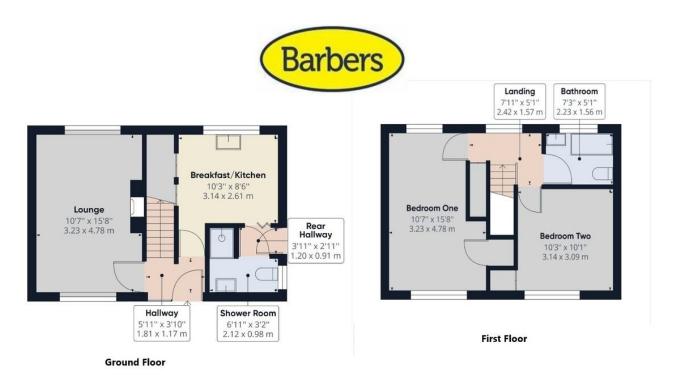

the property will be approximately 100 meters on the right and can be identified by our For Sale sign.

**PROPERTY INFORMATION:** We believe this information to be accurate, but it cannot be guaranteed. The fixtures, fittings, appliances and mains services have not been tested. If there is any point which is of particular importance, please obtain professional confirmation. All measurements quoted are approximate. These particulars do not constitute a contract or part of a contract.

AML REGULATIONS: To ensure compliance with the latest Anti Money Laundering Regulations all intending purchasers must produce identification documents prior to the issue of sale confirmation. To avoid delays in the buying process please provide the required documents as soon as possible.

## Helping you move



Floor Plan Not to Scale Please use as a guideline only





### Selling your home?

If you are considering selling your home, please contact us today for your no obligation free market appraisal. Our dedicated and friendly team will assist you 6 days a week.

BARBERS ESTATE AGENT: Tower House, Maer Lane, Market Drayton, Shropshire TF9 3SH Tel: 01630 653641 Email: marketdrayton@barbers-online.co.uk



#### Get in touch today! Tel: 01630 653641

IMPORTANT: we would like to inform prospective purchasers that these sales particulars have been prepared as a general guide only. A detailed survey has not been carried out, nor the services, appliances and fittings tested. Room sizes should not be relied upon for furnishing purposes and are approximate. If floor plans are included, they are for g