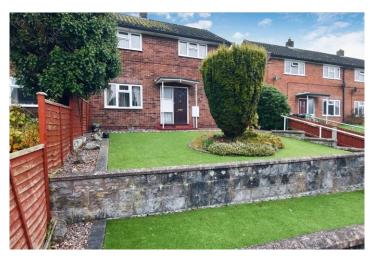

Externally, the property has a low maintenance tiered front garden with steps with a handrail up to the front of the property. To the rear of the property is a generous lawned Garden with patio area, central flower bed and a garden shed. The property has on-road parking.