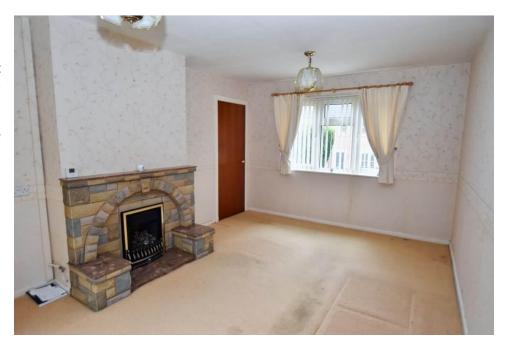

#### Overview

- Two-Bedroom Semi-Detached House
- No Upward Chain
- Ground Floor Shower Room
- Spacious Lounge, Dining Kitchen
- Two Double Bedrooms, Bathroom
- Enclosed, Lawned Rear Garden
- Low Maintenance Terraced

#### **Brief Description**

To the ground floor is the Entrance Hall with stairs up to the first-floor landing, a spacious Lounge with dual-aspect windows and a feature brick fireplace, the Breakfast Kitchen with a walk-in pantry and understairs cupboard, rear Lobby with a door to the side of the property, and a Shower Room. To the first floor is the Landing has Loft access and a large airing cupboard, two Double Bedrooms and the Family Bathroom.