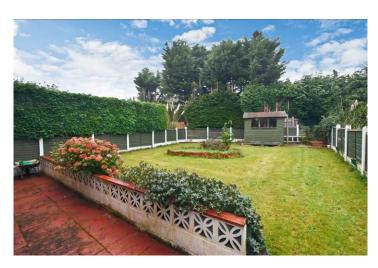

Externally, the property has a low maintenance tiered front garden with steps with a handrail up to the front of the property. To the rear of the property is a generous lawned Garden with patio area, central flower bed and a garden shed. The property has on-road parking.