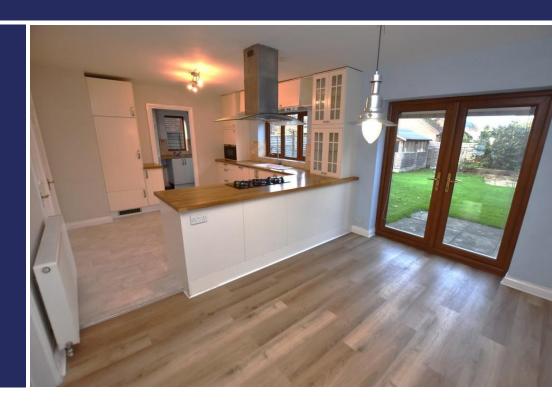

#### **Brief Description**

The generous Living Accommodation provides an Entrance Hallway, Study/Family Room, a Lounge with a feature fireplace, a front bay window and French doors lead into the impressive Open Plan Dining Kitchen off which are the Utility and Cloakroom/WC. Onto the first floor, and from the landing you will find the Family Bathroom, Principal Bedroom with built-in wardrobes and an en-suite shower room, three further Bedrooms - two of which also have built in wardrobes.