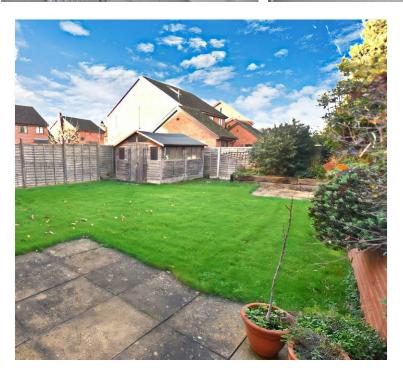

To the front of the property has a lawned garden and a driveway that provides ample space for parking. The rear Garden is mainly laid to lawn with a paved patio that wraps around to the side of the property, which is an ideal space for storage. There is also a spacious timber workshop included with power and light.