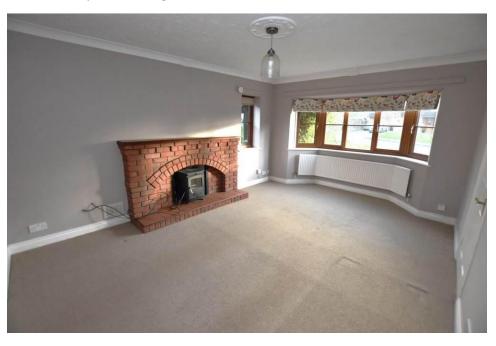

#### **Brief Description**

The generous Living Accommodation provides an Entrance Hallway, Study/Family Room, a Lounge with a feature fireplace, a front bay window and French doors lead into the impressive Open Plan Dining Kitchen off which are the Utility and Cloakroom/WC. Onto the first floor, and from the landing you will find the Family Bathroom, Principal Bedroom with built-in wardrobes and an en-suite shower room, three further Bedrooms - two of which also have built in wardrobes.