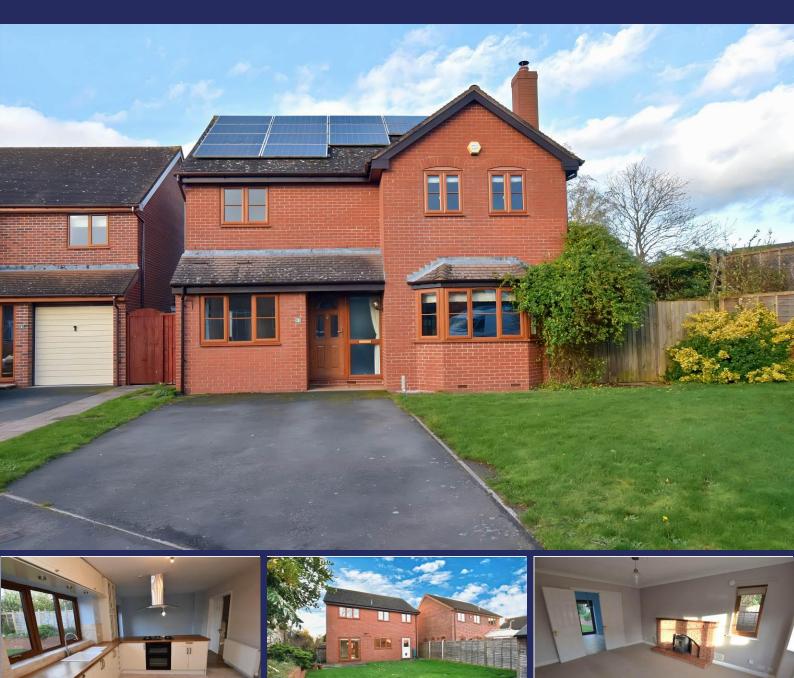

## 2 Steppes Way, Childs Ercall, TF9 2BN

A spacious Four Bedroom Modern Detached House Situated in Pretty Shropshire Village that's offered to the market with No Upward Chain.

Offers In Region Of £365,000

#### Overview

- Modern Detached House
- Offered With No Upward Chain
- Situated in a Pretty Shropshire Village
- Entrance Hallway, Lounge, Study
- Impressive Dining Kitchen
- Utility Room, Cloakroom/wc
- Four Bedrooms, En-Suite, Main Bathroom
- Generous Rear Garden
- Driveway Parking
- Council Tax Band D
- EPC Rating E

#### **Brief Description**

The generous Living Accommodation provides an Entrance Hallway, Study/Family Room, a Lounge with a feature fireplace, a front bay window and French doors lead into the impressive Open Plan Dining Kitchen off which are the Utility and Cloakroom/WC. Onto the first floor, and from the landing you will find the Family Bathroom, Principal Bedroom with built-in wardrobes and an en-suite shower room, three further Bedrooms - two of which also have built in wardrobes.

To the front of the property has a lawned garden and a driveway that provides ample space for parking. The rear Garden is mainly laid to lawn with a paved patio that wraps around to the side of the property, which is an ideal space for storage. There is also a spacious timber workshop included with power and light.