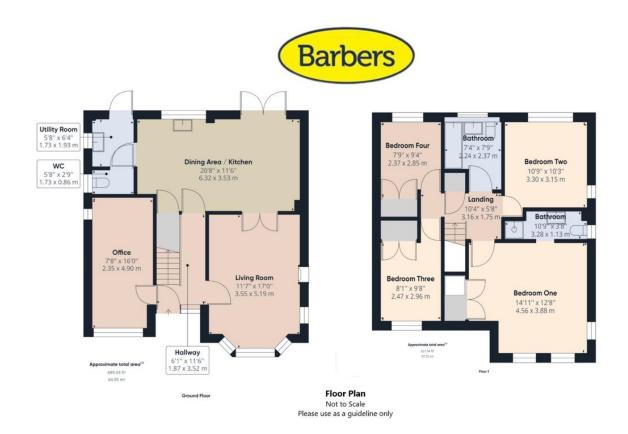

#### Overview

- Modern Detached House
- Offered With No Upward Chain
- Situated in a Pretty Shropshire Village
- Entrance Hallway, Lounge, Study
- Impressive Dining Kitchen
- Utility Room, Cloakroom/wc
- Four Bedrooms, En-Suite, Main Bathroom
- Generous Rear Garden
- Driveway Parking
- Council Tax Band D
- EPC Rating E

#### **Brief Description**

The generous Living Accommodation provides an Entrance Hallway, Study/Family Room, a Lounge with a feature fireplace, a front bay window and French doors lead into the impressive Open Plan Dining Kitchen off which are the Utility and Cloakroom/WC. Onto the first floor, and from the landing you will find the Family Bathroom, Principal Bedroom with built-in wardrobes and an en-suite shower room, three further Bedrooms - two of which also have built in wardrobes.

To the front of the property has a lawned garden and a driveway that provides ample space for parking. The rear Garden is mainly laid to lawn with a paved patio that wraps around to the side of the property, which is an ideal space for storage. There is also a spacious timber workshop included with power and light.