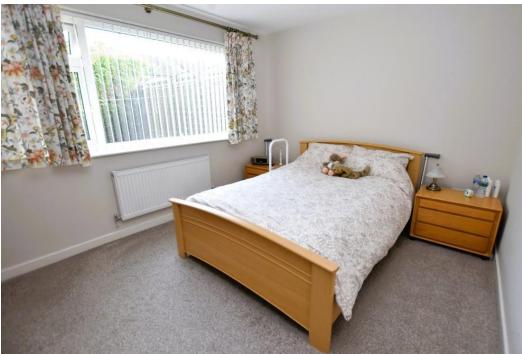

### **Brief Description**

en, vay

The Entrance Hall is a light and welcoming space with a walk-in coats cupboard. The Kitchen which has a good range of white gloss-fronted units, integrated oven with hob and extractor fan over, an integrated dishwasher, space for your tall fridge/freezer, washing machine and tumble dryer, breakfast bar and a door out to the side of the property. The light and spacious Lounge has a feature fireplace and there are two Double Bedrooms - with Bedroom One having built-in wardrobes and patio doors out to the rear Garden and a Shower Room with a large corner shower.