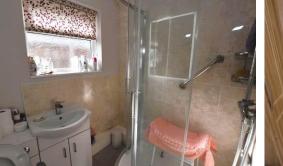

### **Brief Description**

en, vay

The Entrance Hall is a light and welcoming space with a walk-in coats cupboard. The Kitchen which has a good range of white gloss-fronted units, integrated oven with hob and extractor fan over, an integrated dishwasher, space for your tall fridge/freezer, washing machine and tumble dryer, breakfast bar and a door out to the side of the property. The light and spacious Lounge has a feature fireplace and there are two Double Bedrooms - with Bedroom One having built-in wardrobes and patio doors out to the rear Garden and a Shower Room with a large corner shower.