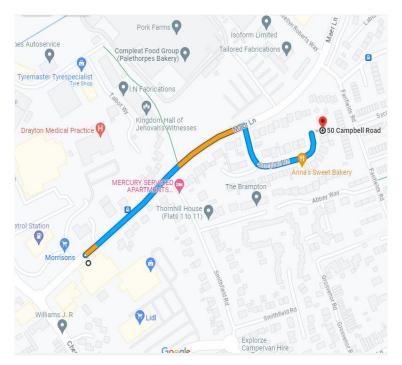

LOCAL AUTHORITY: Shropshire Council, Shrewsbury Tel: 0345 678 9002

FOR MORE INFORMATION: Go to: www.barbers-online.co.uk

**DIRECTIONS:** Turn right out of our office on Maer Lane and proceed along this road and take the second turning on the right into Campbell Road. Follow the road around to the left where you will find the property on the right hand side which can be identified by our For Sale board.