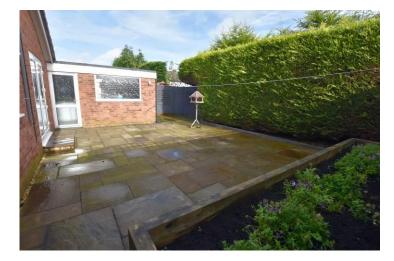

Externally, the property has a smart frontage, with a block-paved driveway and a single, detached Garage with an electric up-and-over door, light and power. To the rear is a low-maintenance, fully paved Courtyard Garden with a large raised flower bed set behind railway sleepers.