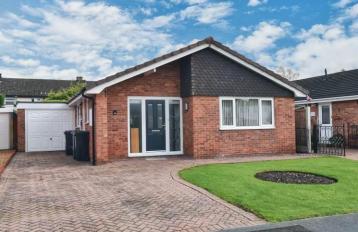

Externally, the property has a smart frontage, with a block-paved driveway and a single, detached Garage with an electric up-and-over door, light and power. To the rear is a low-maintenance, fully paved Courtyard Garden with a large raised flower bed set behind railway sleepers.