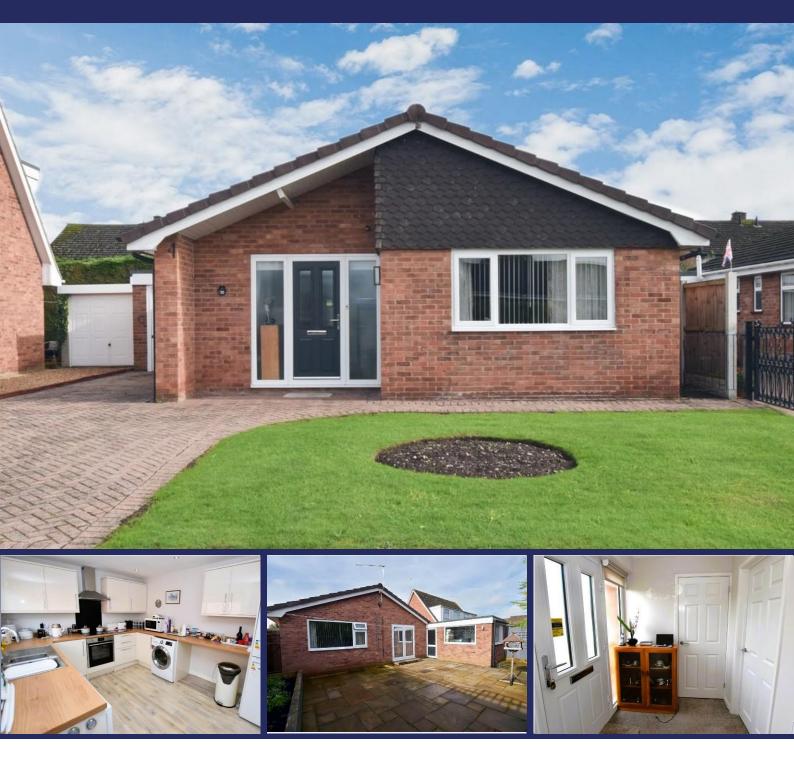

### **50 Campbell Road, Market Drayton, TF9 1QZ** An Immaculate Two Bedroom Detached Bungalow with a smart, modern Kitchen, two Double Bedrooms, spacious Lounge, Garage and Driveway Parking.

Offers In Region Of £250,000

#### Overview

- Immaculate Detached
- Bungalow
- Offered With No Upward Chain
- Entrance Hall, Modern
- Breakfast Kitchen, Lounge
- Two Double Bedrooms
- Shower Room
- Fully Enclosed Rear Garden,
- Lawned Frontage
- Detached Garage, Driveway
- Parking
- Council Tax Band C
- EPC Rating D

### **Brief Description**

en, vay

The Entrance Hall is a light and welcoming space with a walk-in coats cupboard. The Kitchen which has a good range of white gloss-fronted units, integrated oven with hob and extractor fan over, an integrated dishwasher, space for your tall fridge/freezer, washing machine and tumble dryer, breakfast bar and a door out to the side of the property. The light and spacious Lounge has a feature fireplace and there are two Double Bedrooms - with Bedroom One having built-in wardrobes and patio doors out to the rear Garden and a Shower Room with a large corner shower.

Externally, the property has a smart frontage, with a block-paved driveway and a single, detached Garage with an electric up-and-over door, light and power. To the rear is a low-maintenance, fully paved Courtyard Garden with a large raised flower bed set behind railway sleepers.