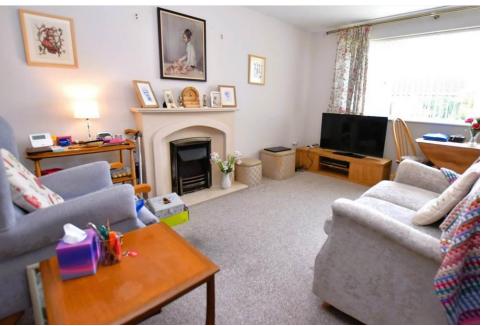

### **Brief Description**

en, vay

The Entrance Hall is a light and welcoming space with a walk-in coats cupboard. The Kitchen which has a good range of white gloss-fronted units, integrated oven with hob and extractor fan over, an integrated dishwasher, space for your tall fridge/freezer, washing machine and tumble dryer, breakfast bar and a door out to the side of the property. The light and spacious Lounge has a feature fireplace and there are two Double Bedrooms - with Bedroom One having built-in wardrobes and patio doors out to the rear Garden and a Shower Room with a large corner shower.