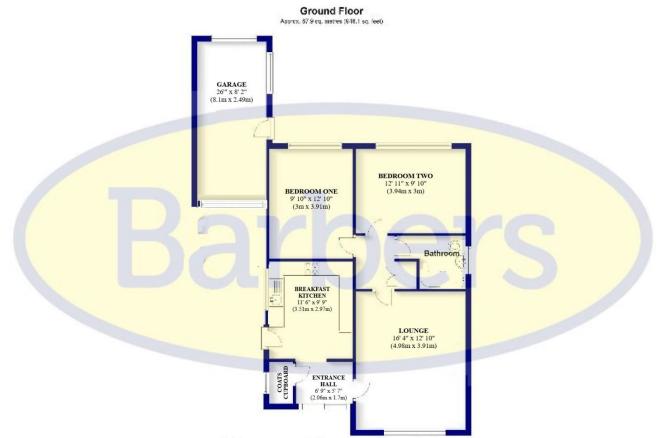

### Helping you move

Total area: approx. 87.9 sq. metres (946.1 sq. feet)

We accept no responsibility for any mistake or inaccuracy contained within the ficorplan. The floorplan is provided as a guide only and should be taken as an illustration only. The measurements, contents and positioning are approximations only and provided as a guidance tool and not an exact replication of the property. Plan produced using PlanUp.