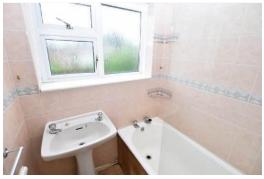

#### Overview

- Three Bedroom Semi Detached House
- No Upward Chain
- Entrance Hall, Spacious Lounge
- Kitchen, Dining Room,
   Conservatory
- Three Bedrooms, Bathroom, Separate WC
- Enclosed Rear Garden with Patio
- Garage and Driveway Parking
- Council Tax Band C
- EPC Rating C

#### **Brief Description**

The front door opens to the Hallway, with stairs to the first floor, and to your right is the spacious Lounge with a large window overlooking the front of the property. The Kitchen has a range of units with space for your oven, washing machine and fridge freezer, under stairs walk-in larder and a door out to the side of the property. Off the Kitchen is the Dining Room with French doors through to the large Conservatory overlooking the rear Garden. To the first floor are two Double Bedrooms, with Bedroom One having a triple built-in wardrobe, a further Single Bedroom, Bathroom and a separate WC.