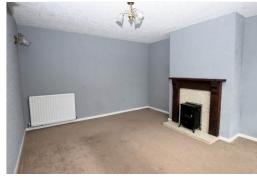

#### Overview

- Three Bedroom Semi Detached House
- No Upward Chain
- Entrance Hall, Spacious Lounge
- Kitchen, Dining Room,
   Conservatory
- Three Bedrooms, Bathroom, Separate WC
- Enclosed Rear Garden with Patio
- Garage and Driveway Parking
- Council Tax Band C
- EPC Rating C

#### **Brief Description**

The front door opens to the Hallway, with stairs to the first floor, and to your right is the spacious Lounge with a large window overlooking the front of the property. The Kitchen has a range of units with space for your oven, washing machine and fridge freezer, under stairs walk-in larder and a door out to the side of the property. Off the Kitchen is the Dining Room with French doors through to the large Conservatory overlooking the rear Garden. To the first floor are two Double Bedrooms, with Bedroom One having a triple built-in wardrobe, a further Single Bedroom, Bathroom and a separate WC.