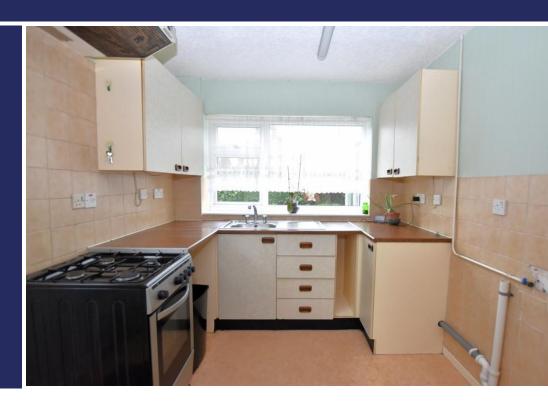

#### **Brief Description**

The front door opens to the Hallway, with stairs to the first floor, and to your right is the spacious Lounge with a large window overlooking the front of the property. The Kitchen has a range of units with space for your oven, washing machine and fridge freezer, under stairs walk-in larder and a door out to the side of the property. Off the Kitchen is the Dining Room with French doors through to the large Conservatory overlooking the rear Garden. To the first floor are two Double Bedrooms, with Bedroom One having a triple built-in wardrobe, a further Single Bedroom, Bathroom and a separate WC.