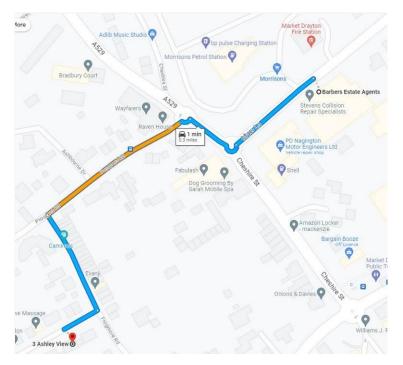

**LOCAL AUTHORITY:** Shropshire County Council

**TENURE:** We are advised that the property is Freehold and this will be confirmed by the Vendors Solicitor

**DIRECTIONS:** From our office on Maer Lane turn left, then right by Nagington's Garage and left on Prospect Road. After approximately 500 yards turn left on Frogmore Road then first right on Ashley View where the property is on your right hand-side and can be identified by our For Sale sign.