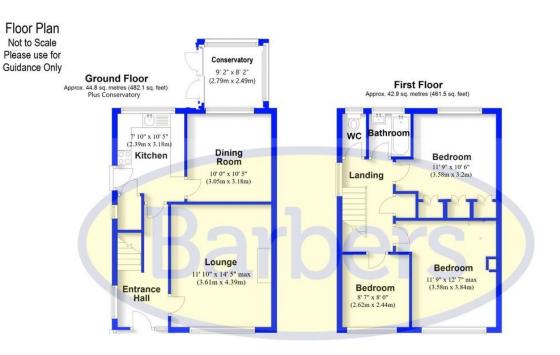

#### Overview

- Three Bedroom Semi Detached House
- No Upward Chain
- Entrance Hall, Spacious Lounge
- Kitchen, Dining Room,
   Conservatory
- Three Bedrooms, Bathroom, Separate WC
- Enclosed Rear Garden with Patio
- Garage and Driveway Parking
- Council Tax Band C
- EPC Rating C

#### **Brief Description**

The front door opens to the Hallway, with stairs to the first floor, and to your right is the spacious Lounge with a large window overlooking the front of the property. The Kitchen has a range of units with space for your oven, washing machine and fridge freezer, under stairs walk-in larder and a door out to the side of the property. Off the Kitchen is the Dining Room with French doors through to the large Conservatory overlooking the rear Garden. To the first floor are two Double Bedrooms, with Bedroom One having a triple built-in wardrobe, a further Single Bedroom, Bathroom and a separate WC.

#### Total area: approx. 87.7 sq. metres (943.5 sq. feet)

We accept no responsibility for any mistake or inaccuracy contained within the floorplan. The floorplan is provided as a guide only and should be taken as an illustration only. The measurements, contents and positioning are approximations only and provided as a guidence tool and not an exact replication of the property.

Plus Conservatory

Plus Conservatory