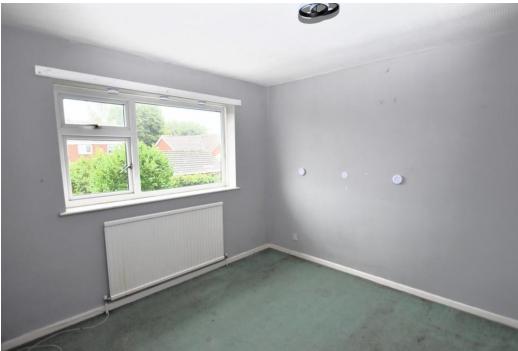

#### Overview

- Three Bedroom Semi Detached House
- No Upward Chain
- Entrance Hall, Spacious Lounge
- Kitchen, Dining Room,
   Conservatory
- Three Bedrooms, Bathroom, Separate WC
- Enclosed Rear Garden with Patio
- Garage and Driveway Parking
- Council Tax Band C
- EPC Rating C

#### **Brief Description**

The front door opens to the Hallway, with stairs to the first floor, and to your right is the spacious Lounge with a large window overlooking the front of the property. The Kitchen has a range of units with space for your oven, washing machine and fridge freezer, under stairs walk-in larder and a door out to the side of the property. Off the Kitchen is the Dining Room with French doors through to the large Conservatory overlooking the rear Garden. To the first floor are two Double Bedrooms, with Bedroom One having a triple built-in wardrobe, a further Single Bedroom, Bathroom and a separate WC.