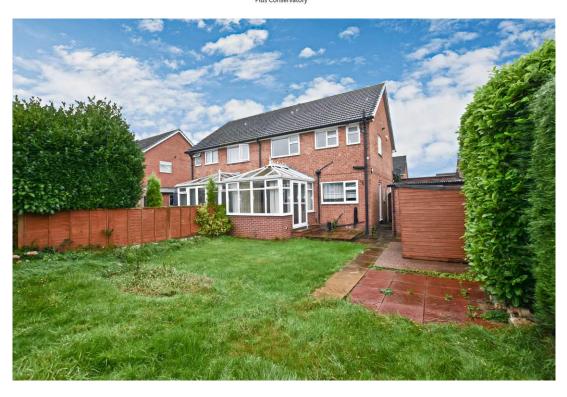

Externally, the property has a gravelled front garden enclosed by a mature hedge and a gravelled driveway leading to the Single Garage. To the rear is a good-size Garden with central lawned area, patio and a garden shed.