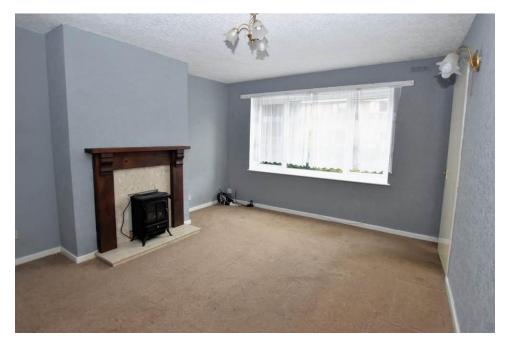

#### **Brief Description**

The front door opens to the Hallway, with stairs to the first floor, and to your right is the spacious Lounge with a large window overlooking the front of the property. The Kitchen has a range of units with space for your oven, washing machine and fridge freezer, under stairs walk-in larder and a door out to the side of the property. Off the Kitchen is the Dining Room with French doors through to the large Conservatory overlooking the rear Garden. To the first floor are two Double Bedrooms, with Bedroom One having a triple built-in wardrobe, a further Single Bedroom, Bathroom and a separate WC.