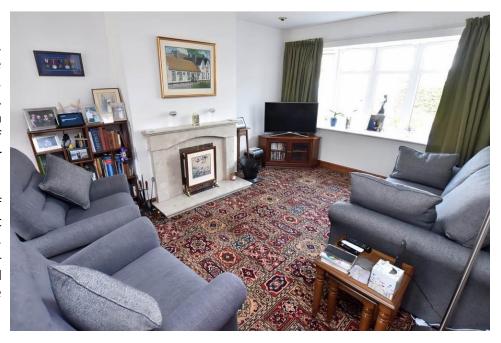

#### **Brief Description**

To the ground floor is the Entrance Hallway with built-in storage and a turning staircase to the first floor, the Cloakroom/ WC, a spacioius dual aspect open-plan Lounge/Diner with fireplace, and a nicely fitted Kitchen with space for a Range-style cooker, washing machine and tall fridge freezer - and a door leading to the rear patio area. Onto the first floor, off the Landing area there is a recently fitted family Shower Room, two Double Bedrooms and a Single Bedroom.