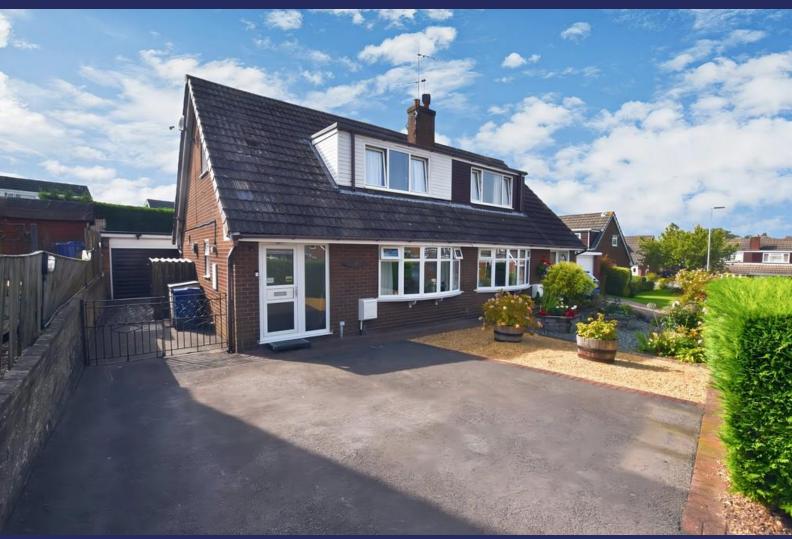

### 19 Beech Grove, Loggerheads, TF9 4BW

Three Bedroom Semi Detached House with spacious Lounge, modern Kitchen and Shower Room, Garden and Detached Garage in Popular Village Location. Part-exchange considered.

#### Overview

- Three Bedroom Semi-Detached House
- Part Exchange Considered -Enquire for Details
- Entrance Hall, Ground Floor W.C.
- Kitchen, Dual Aspect Lounge/Diner
- Three Bedrooms, Shower Room
- Gardens to Front & Rear
- Detached Garage, Driveway
- Popular Village Location
- EPC Rating C
- Council Tax Band C

Externally, this property offers off-road Parking, Detached Garage, a pretty front Garden, and a block-paved patio area with steps up to a landscaped, low maintenance gravel and rose Garden.