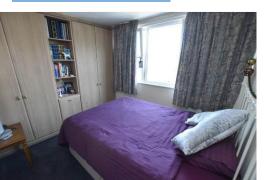

#### **Brief Description**

To the ground floor is the Entrance Hallway with built-in storage and a turning staircase to the first floor, the Cloakroom/ WC, a spacioius dual aspect open-plan Lounge/Diner with fireplace, and a nicely fitted Kitchen with space for a Range-style cooker, washing machine and tall fridge freezer - and a door leading to the rear patio area. Onto the first floor, off the Landing area there is a recently fitted family Shower Room, two Double Bedrooms and a Single Bedroom.