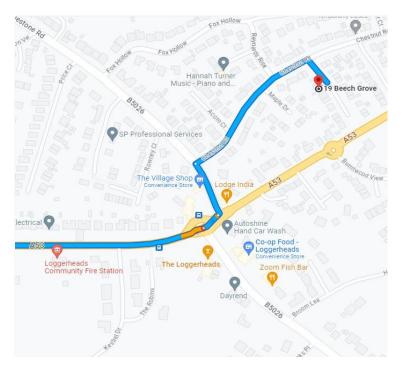

**LOCAL AUTHORITY:** Newcastle Borough Council, Tel: 01782 717717 **FOR MORE INFORMATION:** Go to:

www.barbers-online.co.uk

DIRECTIONS: From Market Drayton, take the A53 towards Loggerheads and Newcastle-under-Lyme. After 4.4 miles, at the first mini roundabout go straight over and then immediately left on Mucklestone Road - and then first right on Chestnut Road. Turn right on to Beech Grove where you will find the property on the right hand side.