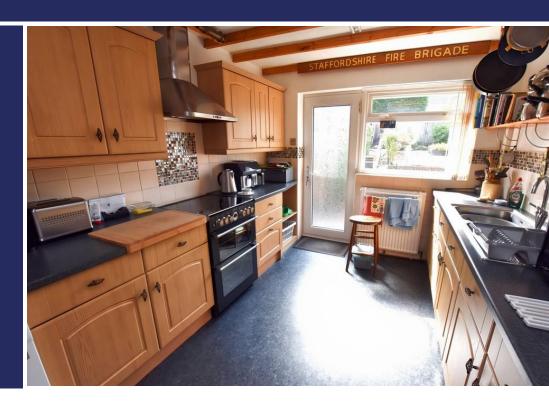

#### **Brief Description**

To the ground floor is the Entrance Hallway with built-in storage and a turning staircase to the first floor, the Cloakroom/ WC, a spacioius dual aspect open-plan Lounge/Diner with fireplace, and a nicely fitted Kitchen with space for a Range-style cooker, washing machine and tall fridge freezer - and a door leading to the rear patio area. Onto the first floor, off the Landing area there is a recently fitted family Shower Room, two Double Bedrooms and a Single Bedroom.