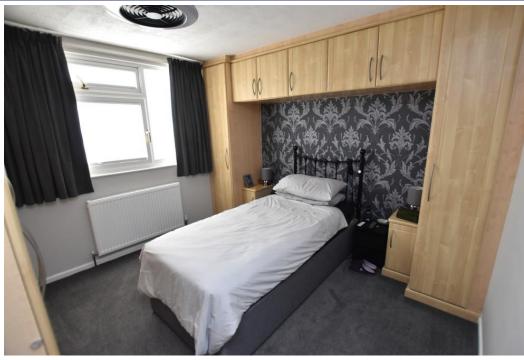

#### **Brief Description**

To the ground floor is the Entrance Hallway with built-in storage and a turning staircase to the first floor, the Cloakroom/ WC, a spacioius dual aspect open-plan Lounge/Diner with fireplace, and a nicely fitted Kitchen with space for a Range-style cooker, washing machine and tall fridge freezer - and a door leading to the rear patio area. Onto the first floor, off the Landing area there is a recently fitted family Shower Room, two Double Bedrooms and a Single Bedroom.