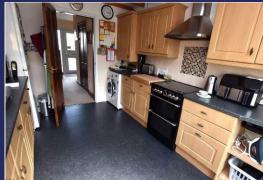

#### **Brief Description**

To the ground floor is the Entrance Hallway with built-in storage and a turning staircase to the first floor, the Cloakroom/ WC, a spacioius dual aspect open-plan Lounge/Diner with fireplace, and a nicely fitted Kitchen with space for a Range-style cooker, washing machine and tall fridge freezer - and a door leading to the rear patio area. Onto the first floor, off the Landing area there is a recently fitted family Shower Room, two Double Bedrooms and a Single Bedroom.