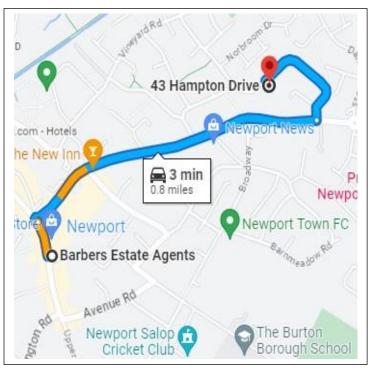

LOCAL AUTHORITY: Telford & Wrekin Council, Southwater One, Southwater Square, Southwater Way, Telford, TF3 4JG. Tel: 01952 380000

**DIRECTIONS:** From our office head north on High Street, at the roundabout, take the 2nd exit onto Stafford Street, turn left onto Hampton Drive and the property will be located on the left hand side as identified by our For Sale Board.