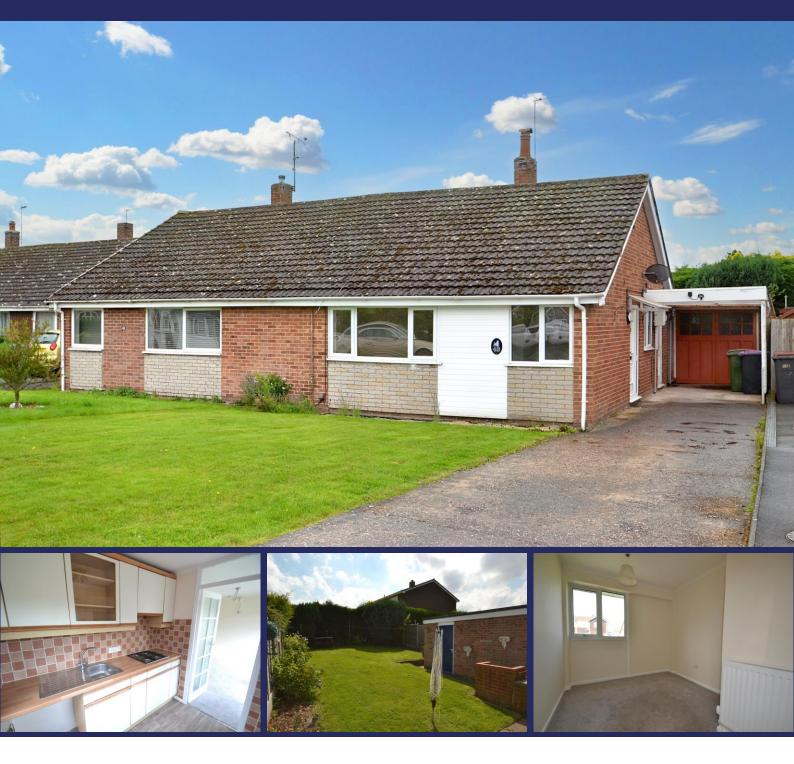

### 43 Hampton Drive, Newport, TF10 7RE

A recently refurbished Semi Detached Bungalow occupying a lovely spacious plot on this attractive residential road. The property has light and airy 2 Bedroom accommodation with a Modern Central Heating System and a Good Sized Garden and a Garage. Offers in the Region of **£220,000** 

### Overview

- Semi-Detached Bungalow
- Two Bedrooms
- Entrance Hall
- Kitchen
- Lounge
- Bathroom
- Lovely Rear Gardens
- Detached Garage
- Council Tax Band B
- EPC Rating C

#### **BRIEF DESCRIPTION**

A recently refurbished mature Semi Detached Bungalow situated in a lovely position on this attractive residential road and set well back from the road. The property offers accommodation of: Side Entrance Hall, Spacious Lounge, Fitted Kitchen, 2 Good Sized Bedrooms and a Bathroom.

Externally there is a lawned front Gardens with Side Driveway leading to Carport and the Detached Garage and enclosed Rear Garden.