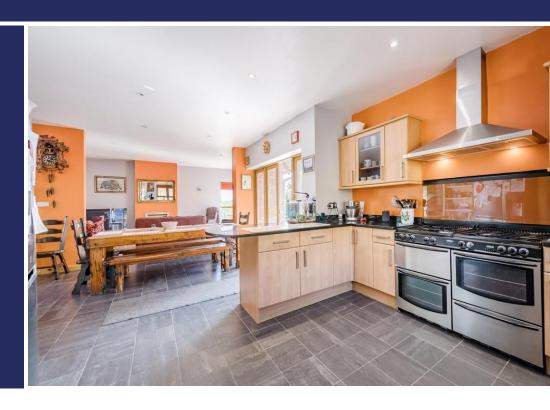

### **Brief Description**

The accommodation is split across three floors and offers contemporary, Open Plan Living to the ground floor which is cleverly zoned with French doors from the Dining Kitchen opening out onto the spectacular Decking Seating/Entertaining area. From the Dining Hall, steps lead down to separate Lounge and the spacious Principal Bedroom Suite with a Balcony making the most of the impressive views, Bedroom Four and a Shower Room.

Outside, the property has a Detached Double Garage and Driveway, with gated access to the large decking area which can also be accessed from the Dining Kitchen. Steps lead down to a further decking area and the generous lawned Gardens with a paved patio area.