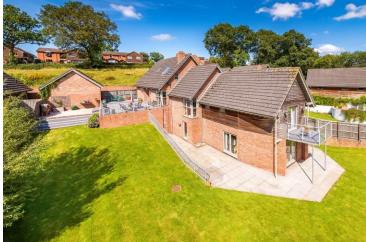

### Overview

- Most Impressive Individually Designed Five Bedroom Detached House
- In Highly Desirable Edge of Town Location
- Boasting Stunning Open Countryside Views
- Open Plan Breakfast Kitchen,
  Family Room & Dining Room
- Separate Lounge, Large Elevated
  Decking Area
- Principal Suite with Shower Room, Walk-in Wardrobe & Balcony

Outside, the property has a Detached Double Garage and Driveway, with gated access to the large decking area which can also be accessed from the Dining Kitchen. Steps lead down to a further decking area and the generous lawned Gardens with a paved patio area.