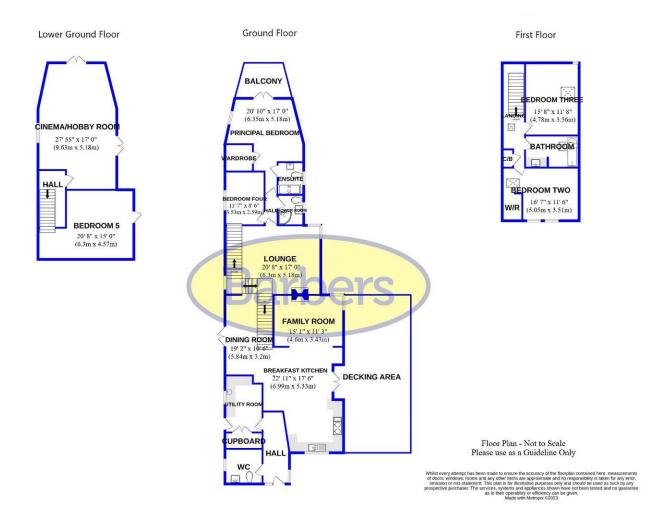

### **Brief Description**

The accommodation is split across three floors and offers contemporary, Open Plan Living to the ground floor which is cleverly zoned with French doors from the Dining Kitchen opening out onto the spectacular Decking Seating/Entertaining area. From the Dining Hall, steps lead down to separate Lounge and the spacious Principal Bedroom Suite with a Balcony making the most of the impressive views, Bedroom Four and a Shower Room.

From the Entrance Hall there is a Guest Cloakroom/WC and a generous Utility/Laundry Room. Onto the first floor and off the Landing area are two further Double Bedrooms and a generous Family Bathroom. To the Lower Ground Floor, is the Family/Cinema Room and Bedroom Five.

Outside, the property has a Detached Double Garage and Driveway, with gated access to the large decking area which can also be accessed from the Dining Kitchen. Steps lead down to a further decking area and the generous lawned Gardens with a paved patio area.